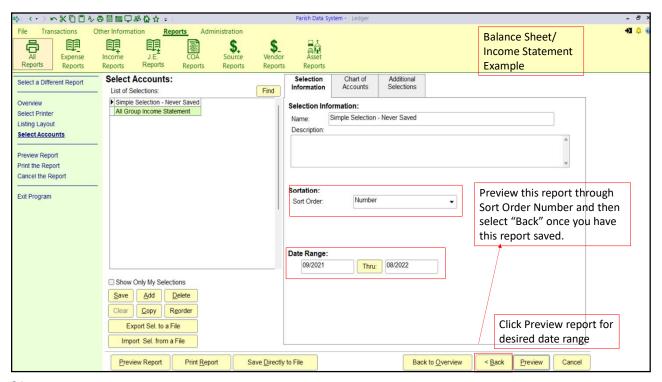

| 2310              | Church In Latin America & Africa         | \$0.00                     | \$0.00                     | \$0.00                     | \$0.00                     | \$0.00         |
| ishility/Fauity<br>nification: Full Width: Page: 1                     | 1 2311            | Catholic Communication Campaign  Command | S0 00 l                    | \$0.00                     | \$0.00                     | S0 00 l                    | \$0.00         |
| inication. Full Width. Fage. I                                         |                   | Command                                  | 10.                        |                            |                            |                            |                |



















































































































|               | Diocese of Buffalo<br>Chart of Accounts Classifications   |  |  |  |  |
|---------------|-----------------------------------------------------------|--|--|--|--|
| Account Range | General Classification                                    |  |  |  |  |
| 1000          | Assets                                                    |  |  |  |  |
| 2000          | Liabilities & Equity                                      |  |  |  |  |
| 3000          | Receipts:                                                 |  |  |  |  |
| 3000          | Regular Receipts                                          |  |  |  |  |
| 3100 & 3200   | Auxiliary Receipts                                        |  |  |  |