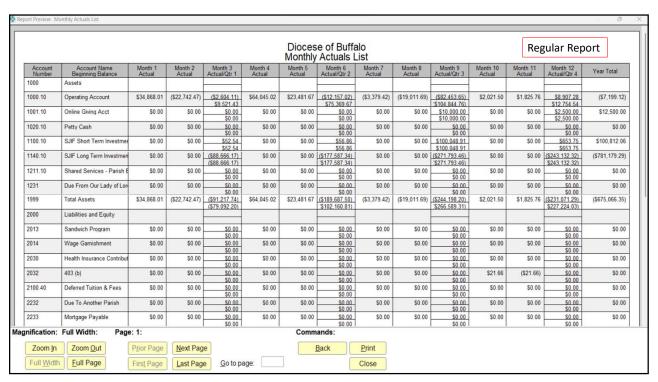

| Diocese of Buffalo Copy-Monthly Actuals List Copy-Monthly Actuals List |                   |                                          |                            |                            |                            |                            | n Report       |
|------------------------------------------------------------------------|-------------------|------------------------------------------|----------------------------|----------------------------|----------------------------|----------------------------|----------------|
| COA<br>Category Name                                                   | Account<br>Number | Account Name<br>Beginning Balance        | Totals<br>Actual for Qtr 1 | Totals<br>Actual for Qtr 2 | Totals<br>Actual for Qtr 3 | Totals<br>Actual for Qtr 4 | Year Total     |
| Asset                                                                  | 1000              | Assets                                   |                            |                            |                            |                            |                |
| Asset                                                                  | 1000.10           | Operating Account                        | \$9,521.43                 | \$75,369.67                | (\$104,844,76)             | \$12,754.54                | (\$7,199.12)   |
| Asset                                                                  | 1001.10           | Online Giving Acct                       | \$0.00                     | \$0.00                     | \$10,000.00                | \$2,500.00                 | \$12,500.00    |
| Asset                                                                  | 1020.10           | Petty Cash                               | \$0.00                     | \$0.00                     | \$0.00                     | \$0.00                     | \$0.00         |
| Asset                                                                  | 1100.10           | SJIF Short Term Investment               | \$52.54                    | \$56.86                    | \$100,048.91               | \$653.75                   | \$100,812.06   |
| Asset                                                                  | 1140.10           | SJIF Long Term Investment                | (\$88,666.17)              | (\$177,587.34)             | (\$271,793.46)             | (\$243,132,32)             | (\$781,179,29) |
| Asset                                                                  | 1211.10           | Shared Services - Parish B               | \$0.00                     | \$0.00                     | \$0.00                     | \$0.00                     | \$0.00         |
| Asset                                                                  | 1231              | Due From Our Lady of Loretto             | \$0.00                     | \$0.00                     | \$0.00                     | \$0.00                     | \$0.00         |
| Asset                                                                  | 1999              | Total Assets                             | (\$79,092.20)              | (\$102,160.81)             | (\$266,589.31)             | (\$227,224.03)             | (\$675,066.35) |
| iability/Equity                                                        | 2000              | Liabilities and Equity                   |                            |                            |                            |                            |                |
| _iability/Equity                                                       | 2013              | Sandwich Program                         | \$0.00                     | \$0.00                     | \$0.00                     | \$0.00                     | \$0.00         |
| _iability/Equity                                                       | 2014              | Wage Garnishment                         | \$0.00                     | \$0.00                     | \$0.00                     | \$0.00                     | \$0.00         |
| iability/Equity                                                        | 2030              | Health Insurance Contributions           | \$0.00                     | \$0.00                     | \$0.00                     | \$0.00                     | \$0.00         |
| iability/Equity                                                        | 2032              | 403 (b)                                  | \$0.00                     | \$0.00                     | \$0.00                     | \$0.00                     | \$0.00         |
| iability/Equity                                                        | 2100.40           | Deferred Tuition & Fees                  | \$0.00                     | \$0.00                     | \$0.00                     | \$0.00                     | \$0.00         |
| Liability/Equity                                                       | 2232              | Due To Another Parish                    | \$0.00                     | \$0.00                     | \$0.00                     | \$0.00                     | \$0.00         |
| iability/Equity                                                        | 2233              | Mortgage Payable                         | \$0.00                     | \$0.00                     | \$0.00                     | \$0.00                     | \$0.00         |
| iability/Equity                                                        | 2235              | Parishioner Loans                        | \$0.00                     | \$0.00                     | \$0.00                     | \$0.00                     | \$0.00         |
| .iabilitv/Equitv                                                       | 2236              | Line of Credit                           | \$0.00                     | \$0.00                     | \$0.00                     | \$0.00                     | \$0.00         |
| .iability/Equity                                                       | 2240.10           | SBA PPP Note Payable                     | \$0.00                     | \$0.00                     | \$0.00                     | \$0.00                     | \$0.00         |
| Liability/Equity                                                       | 2300              | Peter's Pence / Holy Father              | \$0.00                     | \$0.00                     | \$0.00                     | \$0.00                     | \$0.00         |
| Liability/Equity                                                       | 2301              | World Mission Sunday                     | \$1,228.00                 | \$0.00                     | (\$1,268.00)               | \$40.00                    | \$0.00         |
| Liability/Equity                                                       | 2302              | Catholic University                      | \$1,227.00                 | \$0.00                     | \$0.00                     | (\$843.00)                 | \$384.00       |
| Liability/Equity                                                       | 2303              | Campaign For Human Development           | \$756.00                   | \$10.00                    | (\$801.00)                 | \$30.00                    | (\$5.00)       |
| Liability/Equity                                                       | 2304              | Religious Retirement Appeal              | \$0.00                     | \$3,960.00                 | (\$4,185.00)               | \$225.00                   | \$0.00         |
| Liability/Equity                                                       | 2305              | Catholic Relief Services                 | \$0.00                     | \$636.00                   | \$65.00                    | (\$701.00)                 | \$0.00         |
| Liability/Equity                                                       | 2306              | Central & Eastern Europe, Poland         | \$0.00                     | \$0.00                     | (\$4,375.00)               | \$4,375.00                 | \$0.00         |
| Liability/Equity                                                       | 2307              | Black / Native American Missions         | \$0.00                     | \$0.00                     | \$430.00                   | (\$450.00)                 | (\$20.00)      |
| Liability/Equity                                                       | 2308              | Holy Land                                | \$0.00                     | \$0.00                     | \$1,232.00                 | (\$1,232.00)               | \$0.00         |
| Liability/Equity                                                       | 2309              | Catholic Home Mission Appeal             | \$0.00                     | \$0.00                     | \$229.00                   | (\$229.00)                 | \$0.00         |
| Liability/Equity                                                       | 2310              | Church In Latin America & Africa         | \$0.00                     | \$0.00                     | \$0.00                     | \$0.00                     | \$0.00         |
| ishility/Fauity<br>nification: Full Width: Page: 1                     | 1 2311            | Catholic Communication Campaign  Command | S0 00 l                    | \$0.00                     | \$0.00                     | S0 00 l                    | \$0.00         |
| inication. Full Width. Fage. I                                         |                   | Command                                  | 10.                        |                            |                            |                            |                |