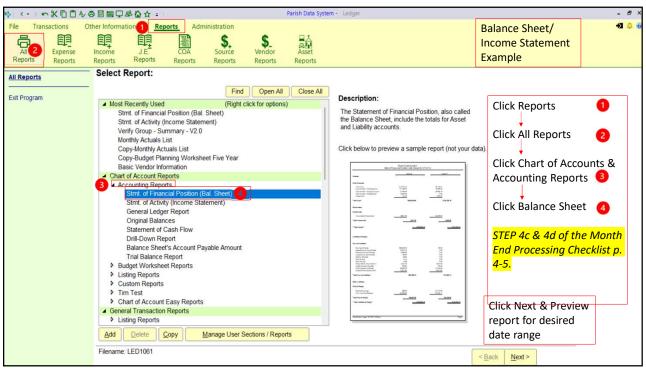

| 2310              | Church In Latin America & Africa         | \$0.00                     | \$0.00                     | \$0.00                     | \$0.00                     | \$0.00         |
| ishility/Fauity<br>nification: Full Width: Page: 1                     | 1 2311            | Catholic Communication Campaign  Command | S0 00 l                    | \$0.00                     | \$0.00                     | S0 00 l                    | \$0.00         |
| inication. Full Width. Fage. I                                         |                   | Command                                  | 10.                        |                            |                            |                            |                |



















































































































|               | Diocese of Buffalo<br>Chart of Accounts Classifications   |  |  |  |  |
|---------------|-----------------------------------------------------------|--|--|--|--|
| Account Range | General Classification                                    |  |  |  |  |
| 1000          | Assets                                                    |  |  |  |  |
| 2000          | Liabilities & Equity                                      |  |  |  |  |
| 3000          | Receipts:                                                 |  |  |  |  |
| 3000          | Regular Receipts                                          |  |  |  |  |
| 3100 & 3200   | Auxiliary Receipts                                        |  |