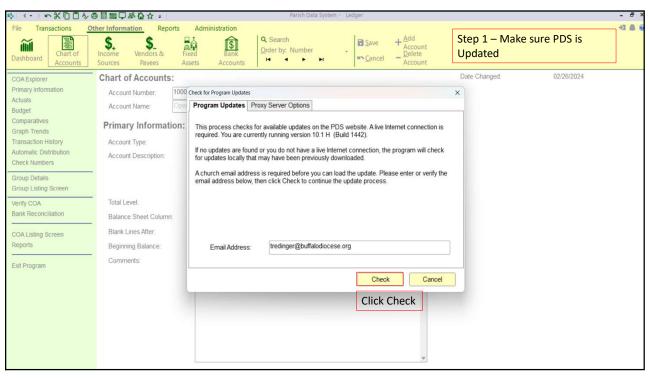

| 2310              | Church In Latin America & Africa         | \$0.00                     | \$0.00                     | \$0.00                     | \$0.00                     | \$0.00         |
| ishility/Fauity<br>nification: Full Width: Page: 1                     | 1 2311            | Catholic Communication Campaign  Command | S0 00 l                    | \$0.00                     | \$0.00                     | S0 00 l                    | \$0.00         |
| inication. Full Width. Fage. I                                         |                   | Command                                  | 10.                        |                            |                            |                            |                |



















































































































|               | Diocese of Buffalo<br>Chart of Accounts Classifications   |  |  |  |  |
|---------------|-----------------------------------------------------------|--|--|--|--|
| Account Range | General Classification                                    |  |  |  |  |
| 1000          | Assets                                                    |  |  |  |  |
| 2000          | Liabilities & Equity                                      |  |  |  |  |
| 3000          | Receipts:                                                 |  |  |  |  |
| 3000          | Regular Receipts                                          |  |  |  |  |
| 3100 & 3200   | Auxiliary Receipts                                        |  |  |  |  |
| 3300