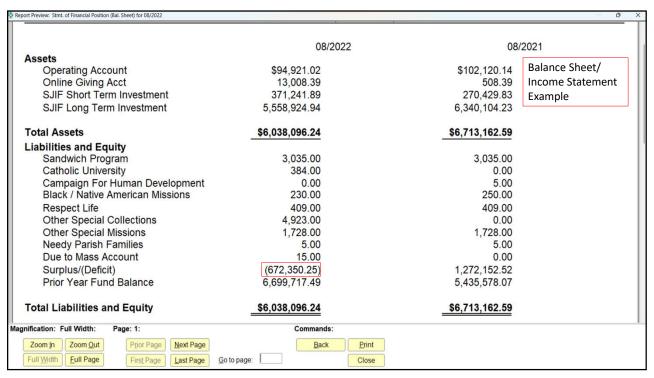

| 2310              | Church In Latin America & Africa         | \$0.00                     | \$0.00                     | \$0.00                     | \$0.00                     | \$0.00         |
| ishility/Fauity<br>nification: Full Width: Page: 1                     | 1 2311            | Catholic Communication Campaign  Command | S0 00 l                    | \$0.00                     | \$0.00                     | S0 00 l                    | \$0.00         |
| inication. Full Width. Fage. I                                         |                   | Command                                  | 10.                        |                            |                            |                            |                |



















































































































|               | Diocese of Buffalo<br>Chart of Accounts Classifications   |  |  |  |  |
|---------------|-----------------------------------------------------------|--|--|--|--|
| Account Range | General Classification                                    |  |  |  |  |
| 1000          | Assets                                                    |  |  |  |  |
| 2000          | Liabilities & Equity                                      |  |  |  |  |
| 3000          | Receipts:                                                 |  |  |  |  |
| 3000          | Regular Receipts                                          |  |  |  |  |
| 3100 & 3200   | Auxiliary Receipts                                        |  |  |