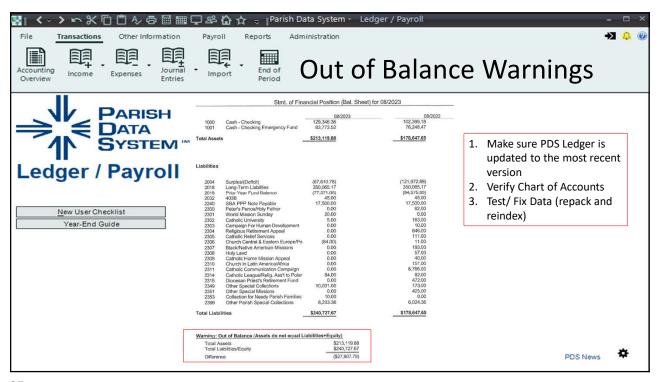

| 2310              | Church In Latin America & Africa         | \$0.00                     | \$0.00                     | \$0.00                     | \$0.00                     | \$0.00         |
| ishility/Fauity<br>nification: Full Width: Page: 1                     | 1 2311            | Catholic Communication Campaign  Command | S0 00 l                    | \$0.00                     | \$0.00                     | S0 00 l                    | \$0.00         |
| inication. Full Width. Fage. I                                         |                   | Command                                  | 10.                        |                            |                            |                            |                |



















































































































|               | Diocese of Buffalo<br>Chart of Accounts Classifications   |  |  |  |  |
|---------------|-----------------------------------------------------------|--|--|--|--|
| Account Range | General Classification                                    |  |  |  |  |
| 1000          | Assets                                                    |  |  |  |  |
| 2000          | Liabilities & Equity                                      |  |  |  |  |
| 3000          | Receipts:                                                 |  |  |  |  |
| 3000          | Regular Receipts                                          |  |  |  |  |
| 3100 & 3200   | Auxiliary Receipts                                        |  |  |  |  |
| 3300