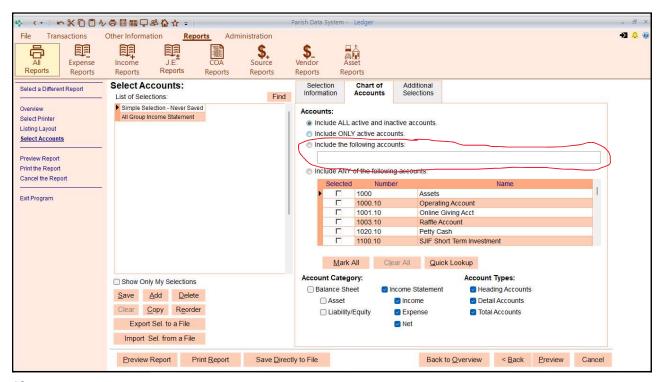

| 2310              | Church In Latin America & Africa         | \$0.00                     | \$0.00                     | \$0.00                     | \$0.00                     | \$0.00         |
| ishility/Fauity<br>nification: Full Width: Page: 1                     | 1 2311            | Catholic Communication Campaign  Command | S0 00 l                    | \$0.00                     | \$0.00                     | S0 00 l                    | \$0.00         |
| inication. Full Width. Fage. I                                         |                   | Command                                  | 10.                        |                            |                            |                            |                |



















































































































|               | Diocese of Buffalo<br>Chart of Accounts Classifications   |  |  |  |  |
|---------------|-----------------------------------------------------------|--|--|--|--|
| Account Range | General Classification                                    |  |  |  |  |
| 1000          | Assets                                                    |  |  |  |  |
| 2000          | Liabilities & Equity                                      |  |  |  |  |
| 3000          | Receipts:                                                 |  |  |  |  |
| 3000          | Regular Receipts                                          |  |  |  |  |
| 3100 & 3200   | Auxiliary Receipts