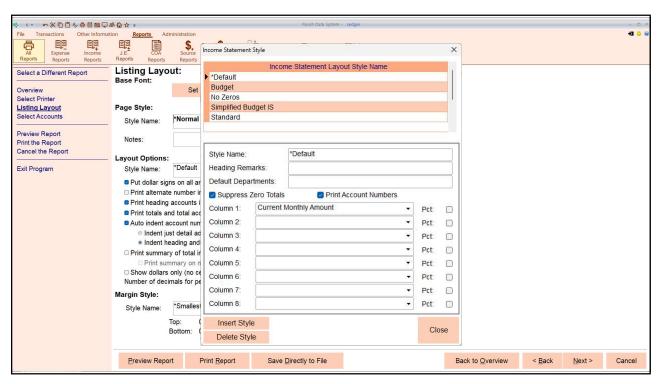

ty                                                       | 2310              | Church In Latin America & Africa         | \$0.00                     | \$0.00                     | \$0.00                     | \$0.00                     | \$0.00         |
| ishility/Fauity<br>nification: Full Width: Page: 1                     | 1 2311            | Catholic Communication Campaign  Command | S0 00 l                    | \$0.00                     | \$0.00                     | S0 00 l                    | \$0.00         |
| inication. Full Width. Fage. I                                         |                   | Command                                  | 10.                        |                            |                            |                            |                |



















































































































|               | Diocese of Buffalo<br>Chart of Accounts Classifications   |  |  |  |  |
|---------------|-----------------------------------------------------------|--|--|--|--|
| Account Range | General Classification                                    |  |  |  |  |
| 1000          | Assets                                                    |  |  |  |  |
| 2000          | Liabilities & Equity                                      |  |  |  |  |
| 3000          | Receipts:                                                 |  |  |  |  |
| 3000          | Regular Receipts                                          |  |  |  |  |
| 3100 & 3200   | Auxiliary Receipts