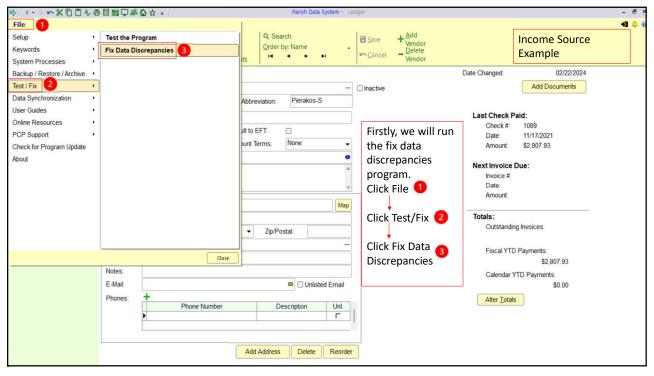

merica & Africa         | \$0.00                     | \$0.00                     | \$0.00                     | \$0.00                     | \$0.00         |
| ishility/Fauity<br>nification: Full Width: Page: 1                     | 1 2311            | Catholic Communication Campaign  Command | S0 00 l                    | \$0.00                     | \$0.00                     | S0 00 l                    | \$0.00         |
| inication. Full Width. Fage. I                                         |                   | Command                                  | 10.                        |                            |                            |                            |                |



















































































































|               | Diocese of Buffalo<br>Chart of Accounts Classifications   |  |  |  |  |
|---------------|-----------------------------------------------------------|--|--|--|--|
| Account Range | General Classification                                    |  |  |  |  |
| 1000          | Assets                                                    |  |  |  |  |
| 2000          | Liabilities & Equity                                      |  |  |  |  |
| 3000          | Receipts:                                                 |  |  |  |  |
| 3000          | Regular Receipts                                          |  |  |  |  |
| 3100 & 3200   | Auxiliary Receipts                                        |  |  |  |  |
| 3300          | Extraordinary Receipts