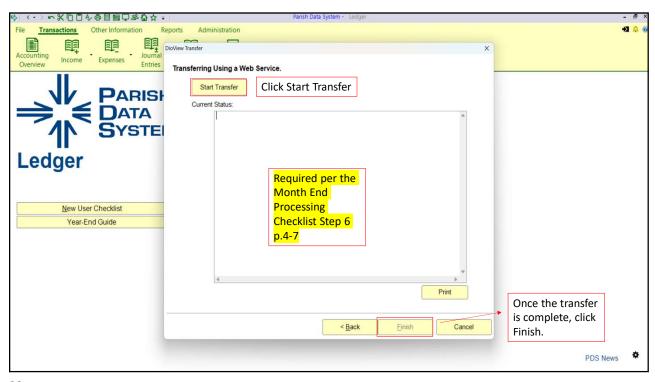

| Diocese of Buffalo Copy-Monthly Actuals List Copy-Monthly Actuals List |                   |                                          |                            |                            |                            |                            | n Report       |
|------------------------------------------------------------------------|-------------------|------------------------------------------|----------------------------|----------------------------|----------------------------|----------------------------|----------------|
| COA<br>Category Name                                                   | Account<br>Number | Account Name<br>Beginning Balance        | Totals<br>Actual for Qtr 1 | Totals<br>Actual for Qtr 2 | Totals<br>Actual for Qtr 3 | Totals<br>Actual for Qtr 4 | Year Total     |
| Asset                                                                  | 1000              | Assets                                   |                            |                            |                            |                            |                |
| Asset                                                                  | 1000.10           | Operating Account                        | \$9,521.43                 | \$75,369.67                | (\$104,844,76)             | \$12,754.54                | (\$7,199.12)   |
| Asset                                                                  | 1001.10           | Online Giving Acct                       | \$0.00                     | \$0.00                     | \$10,000.00                | \$2,500.00                 | \$12,500.00    |
| Asset                                                                  | 1020.10           | Petty Cash                               | \$0.00                     | \$0.00                     | \$0.00                     | \$0.00                     | \$0.00         |
| Asset                                                                  | 1100.10           | SJIF Short Term Investment               | \$52.54                    | \$56.86                    | \$100,048.91               | \$653.75                   | \$100,812.06   |
| Asset                                                                  | 1140.10           | SJIF Long Term Investment                | (\$88,666.17)              | (\$177,587.34)             | (\$271,793.46)             | (\$243,132,32)             | (\$781,179,29) |
| Asset                                                                  | 1211.10           | Shared Services - Parish B               | \$0.00                     | \$0.00                     | \$0.00                     | \$0.00                     | \$0.00         |
| Asset                                                                  | 1231              | Due From Our Lady of Loretto             | \$0.00                     | \$0.00                     | \$0.00                     | \$0.00                     | \$0.00         |
| Asset                                                                  | 1999              | Total Assets                             | (\$79,092.20)              | (\$102,160.81)             | (\$266,589.31)             | (\$227,224.03)             | (\$675,066.35) |
| iability/Equity                                                        | 2000              | Liabilities and Equity                   |                            |                            |                            |                            |                |
| _iability/Equity                                                       | 2013              | Sandwich Program                         | \$0.00                     | \$0.00                     | \$0.00                     | \$0.00                     | \$0.00         |
| _iability/Equity                                                       | 2014              | Wage Garnishment                         | \$0.00                     | \$0.00                     | \$0.00                     | \$0.00                     | \$0.00         |
| iability/Equity                                                        | 2030              | Health Insurance Contributions           | \$0.00                     | \$0.00                     | \$0.00                     | \$0.00                     | \$0.00         |
| iability/Equity                                                        | 2032              | 403 (b)                                  | \$0.00                     | \$0.00                     | \$0.00                     | \$0.00                     | \$0.00         |
| iability/Equity                                                        | 2100.40           | Deferred Tuition & Fees                  | \$0.00                     | \$0.00                     | \$0.00                     | \$0.00                     | \$0.00         |
| Liability/Equity                                                       | 2232              | Due To Another Parish                    | \$0.00                     | \$0.00                     | \$0.00                     | \$0.00                     | \$0.00         |
| iability/Equity                                                        | 2233              | Mortgage Payable                         | \$0.00                     | \$0.00                     | \$0.00                     | \$0.00                     | \$0.00         |
| iability/Equity                                                        | 2235              | Parishioner Loans                        | \$0.00                     | \$0.00                     | \$0.00                     | \$0.00                     | \$0.00         |
| .iabilitv/Equitv                                                       | 2236              | Line of Credit                           | \$0.00                     | \$0.00                     | \$0.00                     | \$0.00                     | \$0.00         |
| .iability/Equity                                                       | 2240.10           | SBA PPP Note Payable                     | \$0.00                     | \$0.00                     | \$0.00                     | \$0.00                     | \$0.00         |
| Liability/Equity                                                       | 2300              | Peter's Pence / Holy Father              | \$0.00                     | \$0.00                     | \$0.00                     | \$0.00                     | \$0.00         |
| Liability/Equity                                                       | 2301              | World Mission Sunday                     | \$1,228.00                 | \$0.00                     | (\$1,268.00)               | \$40.00                    | \$0.00         |
| Liability/Equity                                                       | 2302              | Catholic University                      | \$1,227.00                 | \$0.00                     | \$0.00                     | (\$843.00)                 | \$384.00       |
| Liability/Equity                                                       | 2303              | Campaign For Human Development           | \$756.00                   | \$10.00                    | (\$801.00)                 | \$30.00                    | (\$5.00)       |
| Liability/Equity                                                       | 2304              | Religious Retirement Appeal              | \$0.00                     | \$3,960.00                 | (\$4,185.00)               | \$225.00                   | \$0.00         |
| Liability/Equity                                                       | 2305              | Catholic Relief Services                 | \$0.00                     | \$636.00                   | \$65.00                    | (\$701.00)                 | \$0.00         |
| Liability/Equity                                                       | 2306              | Central & Eastern Europe, Poland         | \$0.00                     | \$0.00                     | (\$4,375.00)               | \$4,375.00                 | \$0.00         |
| Liability/Equity                                                       | 2307              | Black / Native American Missions         | \$0.00                     | \$0.00                     | \$430.00                   | (\$450.00)                 | (\$20.00)      |
| Liability/Equity                                                       | 2308              | Holy Land                                | \$0.00                     | \$0.00                     | \$1,232.00                 | (\$1,232.00)               | \$0.00         |
| Liability/Equity                                                       | 2309              | Catholic Home Mission Appeal             | \$0.00                     | \$0.00                     | \$229.00                   | (\$229.00)                 | \$0.00         |
| Liability/Equity                                                       | 2310              | Church In Latin America & Africa         | \$0.00                     | \$0.00                     | \$0.00                     | \$0.00                     | \$0.00         |
| ishility/Fauity<br>nification: Full Width: Page: 1                     | 1 2311            | Catholic Communication Campaign  Command | S0 00 l                    | \$0.00                     | \$0.00                     | S0 00 l                    | \$0.00         |
| inication. Full Width. Fage. I                                         |                   | Command                                  | 10.                        |                            |                            |                            |                |