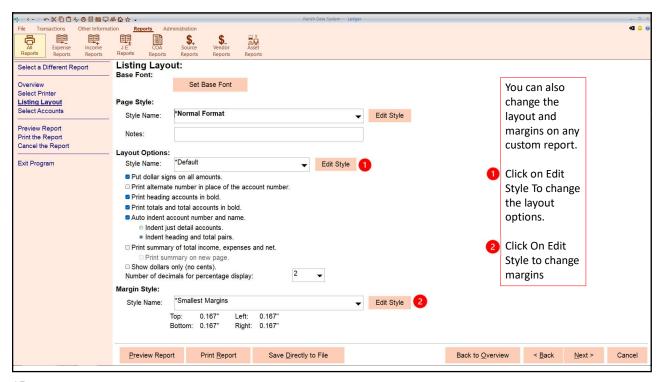

uity                                                       | 2310              | Church In Latin America & Africa         | \$0.00                     | \$0.00                     | \$0.00                     | \$0.00                     | \$0.00         |
| ishility/Fauity<br>nification: Full Width: Page: 1                     | 1 2311            | Catholic Communication Campaign  Command | S0 00 l                    | \$0.00                     | \$0.00                     | S0 00 l                    | \$0.00         |
| inication. Full Width. Fage. I                                         |                   | Command                                  | 10.                        |                            |                            |                            |                |



















































































































|               | Diocese of Buffalo<br>Chart of Accounts Classifications   |  |  |  |  |
|---------------|-----------------------------------------------------------|--|--|--|--|
| Account Range | General Classification                                    |  |  |  |  |
| 1000          | Assets                                                    |  |  |  |  |
| 2000          | Liabilities & Equity                                      |  |  |  |  |
| 3000          | Receipts:                                                 |  |  |  |  |
| 3000          | Regular Receipts                                          |  |  |  |  |
| 3100 & 3200   | Auxiliary Receipts