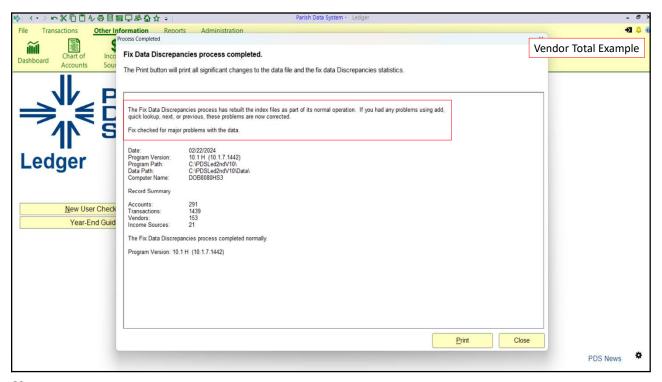

America & Africa         | \$0.00                     | \$0.00                     | \$0.00                     | \$0.00                     | \$0.00         |
| ishility/Fauity<br>nification: Full Width: Page: 1                     | 1 2311            | Catholic Communication Campaign  Command | S0 00 l                    | \$0.00                     | \$0.00                     | S0 00 l                    | \$0.00         |
| inication. Full Width. Fage. I                                         |                   | Command                                  | 10.                        |                            |                            |                            |                |



















































































































|               | Diocese of Buffalo<br>Chart of Accounts Classifications   |  |  |  |  |
|---------------|-----------------------------------------------------------|--|--|--|--|
| Account Range | General Classification                                    |  |  |  |  |
| 1000          | Assets                                                    |  |  |  |  |
| 2000          | Liabilities & Equity                                      |  |  |  |  |
| 3000          | Receipts:                                                 |  |  |  |  |
| 3000          | Regular Receipts                                          |  |  |  |  |
| 3100 & 3200   | Auxiliary Receipts                                        |  |  |  |  |
| 3300          | Extraordinary Receipts