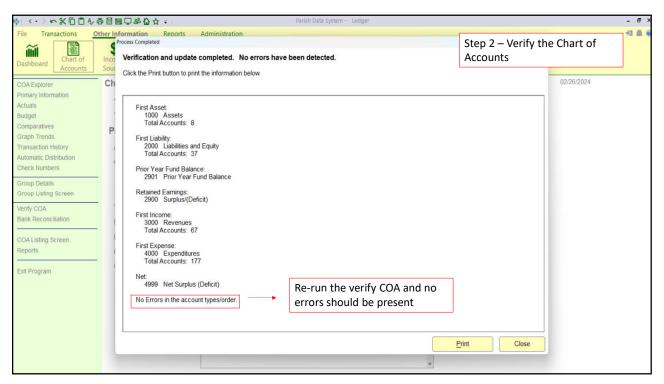

| Diocese of Buffalo Copy-Monthly Actuals List Copy-Monthly Actuals List |                   |                                          |                            |                            |                            |                            | n Report       |
|------------------------------------------------------------------------|-------------------|------------------------------------------|----------------------------|----------------------------|----------------------------|----------------------------|----------------|
| COA<br>Category Name                                                   | Account<br>Number | Account Name<br>Beginning Balance        | Totals<br>Actual for Qtr 1 | Totals<br>Actual for Qtr 2 | Totals<br>Actual for Qtr 3 | Totals<br>Actual for Qtr 4 | Year Total     |
| Asset                                                                  | 1000              | Assets                                   |                            |                            |                            |                            |                |
| Asset                                                                  | 1000.10           | Operating Account                        | \$9,521.43                 | \$75,369.67                | (\$104,844,76)             | \$12,754.54                | (\$7,199.12)   |
| Asset                                                                  | 1001.10           | Online Giving Acct                       | \$0.00                     | \$0.00                     | \$10,000.00                | \$2,500.00                 | \$12,500.00    |
| Asset                                                                  | 1020.10           | Petty Cash                               | \$0.00                     | \$0.00                     | \$0.00                     | \$0.00                     | \$0.00         |
| Asset                                                                  | 1100.10           | SJIF Short Term Investment               | \$52.54                    | \$56.86                    | \$100,048.91               | \$653.75                   | \$100,812.06   |
| Asset                                                                  | 1140.10           | SJIF Long Term Investment                | (\$88,666.17)              | (\$177,587.34)             | (\$271,793.46)             | (\$243,132,32)             | (\$781,179,29) |
| Asset                                                                  | 1211.10           | Shared Services - Parish B               | \$0.00                     | \$0.00                     | \$0.00                     | \$0.00                     | \$0.00         |
| Asset                                                                  | 1231              | Due From Our Lady of Loretto             | \$0.00                     | \$0.00                     | \$0.00                     | \$0.00                     | \$0.00         |
| Asset                                                                  | 1999              | Total Assets                             | (\$79,092.20)              | (\$102,160.81)             | (\$266,589.31)             | (\$227,224.03)             | (\$675,066.35) |
| iability/Equity                                                        | 2000              | Liabilities and Equity                   |                            |                            |                            |                            |                |
| _iability/Equity                                                       | 2013              | Sandwich Program                         | \$0.00                     | \$0.00                     | \$0.00                     | \$0.00                     | \$0.00         |
| _iability/Equity                                                       | 2014              | Wage Garnishment                         | \$0.00                     | \$0.00                     | \$0.00                     | \$0.00                     | \$0.00         |
| iability/Equity                                                        | 2030              | Health Insurance Contributions           | \$0.00                     | \$0.00                     | \$0.00                     | \$0.00                     | \$0.00         |
| iability/Equity                                                        | 2032              | 403 (b)                                  | \$0.00                     | \$0.00                     | \$0.00                     | \$0.00                     | \$0.00         |
| iability/Equity                                                        | 2100.40           | Deferred Tuition & Fees                  | \$0.00                     | \$0.00                     | \$0.00                     | \$0.00                     | \$0.00         |
| Liability/Equity                                                       | 2232              | Due To Another Parish                    | \$0.00                     | \$0.00                     | \$0.00                     | \$0.00                     | \$0.00         |
| iability/Equity                                                        | 2233              | Mortgage Payable                         | \$0.00                     | \$0.00                     | \$0.00                     | \$0.00                     | \$0.00         |
| iability/Equity                                                        | 2235              | Parishioner Loans                        | \$0.00                     | \$0.00                     | \$0.00                     | \$0.00                     | \$0.00         |
| .iabilitv/Equitv                                                       | 2236              | Line of Credit                           | \$0.00                     | \$0.00                     | \$0.00                     | \$0.00                     | \$0.00         |
| .iability/Equity                                                       | 2240.10           | SBA PPP Note Payable                     | \$0.00                     | \$0.00                     | \$0.00                     | \$0.00                     | \$0.00         |
| Liability/Equity                                                       | 2300              | Peter's Pence / Holy Father              | \$0.00                     | \$0.00                     | \$0.00                     | \$0.00                     | \$0.00         |
| Liability/Equity                                                       | 2301              | World Mission Sunday                     | \$1,228.00                 | \$0.00                     | (\$1,268.00)               | \$40.00                    | \$0.00         |
| Liability/Equity                                                       | 2302              | Catholic University                      | \$1,227.00                 | \$0.00                     | \$0.00                     | (\$843.00)                 | \$384.00       |
| Liability/Equity                                                       | 2303              | Campaign For Human Development           | \$756.00                   | \$10.00                    | (\$801.00)                 | \$30.00                    | (\$5.00)       |
| Liability/Equity                                                       | 2304              | Religious Retirement Appeal              | \$0.00                     | \$3,960.00                 | (\$4,185.00)               | \$225.00                   | \$0.00         |
| Liability/Equity                                                       | 2305              | Catholic Relief Services                 | \$0.00                     | \$636.00                   | \$65.00                    | (\$701.00)                 | \$0.00         |
| Liability/Equity                                                       | 2306              | Central & Eastern Europe, Poland         | \$0.00                     | \$0.00                     | (\$4,375.00)               | \$4,375.00                 | \$0.00         |
| Liability/Equity                                                       | 2307              | Black / Native American Missions         | \$0.00                     | \$0.00                     | \$430.00                   | (\$450.00)                 | (\$20.00)      |
| Liability/Equity                                                       | 2308              | Holy Land                                | \$0.00                     | \$0.00                     | \$1,232.00                 | (\$1,232.00)               | \$0.00         |
| Liability/Equity                                                       | 2309              | Catholic Home Mission Appeal             | \$0.00                     | \$0.00                     | \$229.00                   | (\$229.00)                 | \$0.00         |
| Liability/Equity                                                       | 2310              | Church In Latin America & Africa         | \$0.00                     | \$0.00                     | \$0.00                     | \$0.00                     | \$0.00         |
| ishility/Fauity<br>nification: Full Width: Page: 1                     | 1 2311            | Catholic Communication Campaign  Command | S0 00 l                    | \$0.00                     | \$0.00                     | S0 00 l                    | \$0.00         |
| inication. Full Width. Fage. I                                         |                   | Command                                  | 10.                        |                            |                            |                            |                |