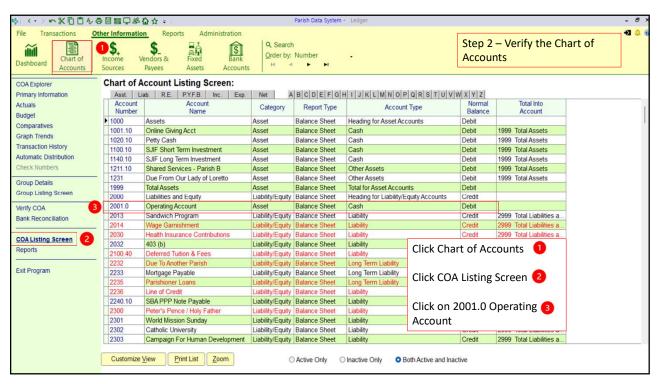

|               | Diocese of Buffalo<br>Chart of Accounts Classifications   |  |  |  |  |
|---------------|-----------------------------------------------------------|--|--|--|--|
| Account Range | General Classification                                    |  |  |  |  |
| 1000          | Assets                                                    |  |  |  |  |
| 2000          | Liabilities & Equity                                      |  |  |  |  |
| 3000          | Receipts:                                                 |  |  |  |  |
| 3000          | Regular Receipts                                          |  |  |  |  |
| 3100 & 3200   | Auxiliary Receipts                                        |  |  |  |  |
| 3300          | Extraordinary Receipts                                    |  |  |  |  |
| 3400 -3600    | Other School Related Receipts                             |  |  |  |  |
| 3700-3800     | Reserved for future use                                   |  |  |  |  |
| 3900-3949     | Special Collections                                       |  |  |  |  |
| 3950-3999     | Cemetery                                                  |  |  |  |  |
| 4000          | Expenditures:                                             |  |  |  |  |
| 4000          | Salaries & Payroll Costs                                  |  |  |  |  |
| 4100          | Supplies                                                  |  |  |  |  |
| 4200          | Printing                                                  |  |  |  |  |
| 4300          | Utilities                                                 |  |  |  |  |
| 4400 & 4500   | Other Operating Expenses (including other school related) |  |  |  |  |
| 4600          | Reserved for future use                                   |  |  |  |  |
| 4700          | Capital Expenditures                                      |  |  |  |  |
| 4800          | Reserved for future use                                   |  |  |  |  |
| 4900-4949     | Special Collections                                       |  |  |  |  |