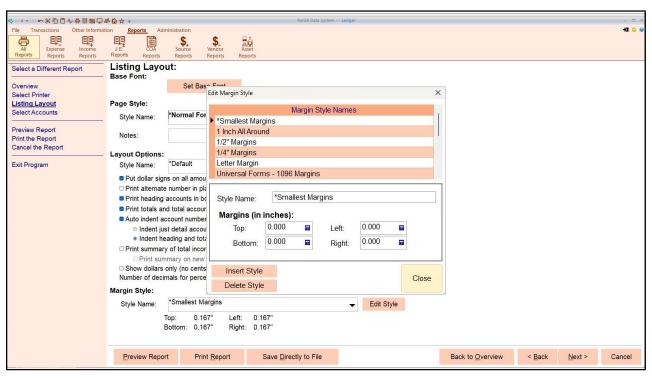

| 2310              | Church In Latin America & Africa         | \$0.00                     | \$0.00                     | \$0.00                     | \$0.00                     | \$0.00         |
| ishility/Fauity<br>nification: Full Width: Page: 1                     | 1 2311            | Catholic Communication Campaign  Command | S0 00 l                    | \$0.00                     | \$0.00                     | S0 00 l                    | \$0.00         |
| inication. Full Width. Fage. I                                         |                   | Command                                  | 10.                        |                            |                            |                            |                |



















































































































|               | Diocese of Buffalo<br>Chart of Accounts Classifications   |  |  |  |  |
|---------------|-----------------------------------------------------------|--|--|--|--|
| Account Range | General Classification                                    |  |  |  |  |
| 1000          | Assets                                                    |  |  |  |  |
| 2000          | Liabilities & Equity                                      |  |  |  |  |
| 3000          | Receipts:                                                 |  |  |  |  |
| 3000          | Regular Receipts                                          |  |  |  |  |
| 3100 & 3200   | Auxiliary Receipts