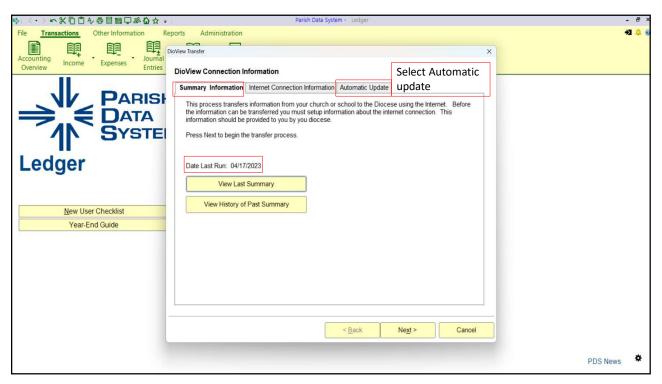

|  |  |  |  |
| 4100          | Supplies                                                  |  |  |  |  |
| 4200          | Printing                                                  |  |  |  |  |
| 4300          | Utilities                                                 |  |  |  |  |
| 4400 & 4500   | Other Operating Expenses (including other school related) |  |  |  |  |
| 4600          | Reserved for future use                                   |  |  |  |  |
| 4700          | Capital Expenditures                                      |  |  |  |  |
| 4800          | Reserved for future use                                   |  |  |  |  |
| 4900-4949     | Special Collections                                       |  |  |  |  |