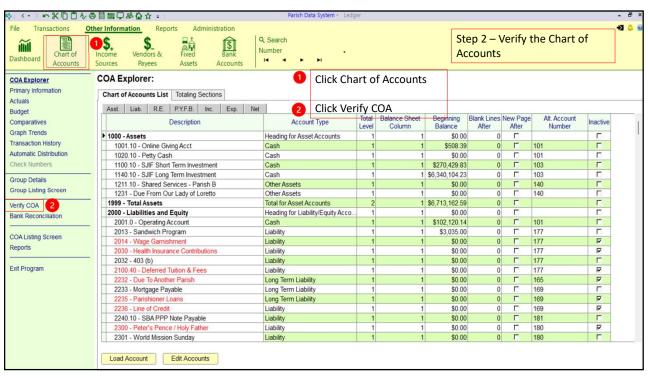

|               | Diocese of Buffalo<br>Chart of Accounts Classifications   |  |  |  |  |
|---------------|-----------------------------------------------------------|--|--|--|--|
| Account Range | General Classification                                    |  |  |  |  |
| 1000          | Assets                                                    |  |  |  |  |
| 2000          | Liabilities & Equity                                      |  |  |  |  |
| 3000          | Receipts:                                                 |  |  |  |  |
| 3000          | Regular Receipts                                          |  |  |  |  |
| 3100 & 3200   | Auxiliary Receipts                                        |  |  |  |  |
| 3300          | Extraordinary Receipts                                    |  |  |  |  |
| 3400 -3600    | Other School Related Receipts                             |  |  |  |  |
| 3700-3800     | Reserved for future use                                   |  |  |  |  |
| 3900-3949     | Special Collections                                       |  |  |  |  |
| 3950-3999     | Cemetery                                                  |  |  |  |  |
| 4000          | Expenditures:                                             |  |  |  |  |
| 4000          | Salaries & Payroll Costs                                  |  |  |  |  |
| 4100          | Supplies                                                  |  |  |  |  |
| 4200          | Printing                                                  |  |  |  |  |
| 4300          | Utilities                                                 |  |  |  |  |
| 4400 & 4500   | Other Operating Expenses (including other school related) |  |  |  |  |
| 4600          | Reserved for future use                                   |  |  |  |  |
| 4700          | Capital Expenditures                                      |  |  |  |  |
| 4800          | Reserved for future use                                   |  |  |  |  |
| 4900-4949     | Special Collections                                       |  |  |  |  |