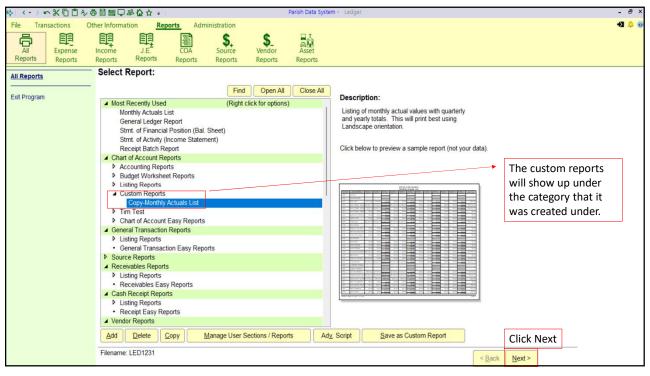

| Diocese of Buffalo Copy-Monthly Actuals List Copy-Monthly Actuals List |                   |                                          |                            |                            |                            |                            | n Report       |
|------------------------------------------------------------------------|-------------------|------------------------------------------|----------------------------|----------------------------|----------------------------|----------------------------|----------------|
| COA<br>Category Name                                                   | Account<br>Number | Account Name<br>Beginning Balance        | Totals<br>Actual for Qtr 1 | Totals<br>Actual for Qtr 2 | Totals<br>Actual for Qtr 3 | Totals<br>Actual for