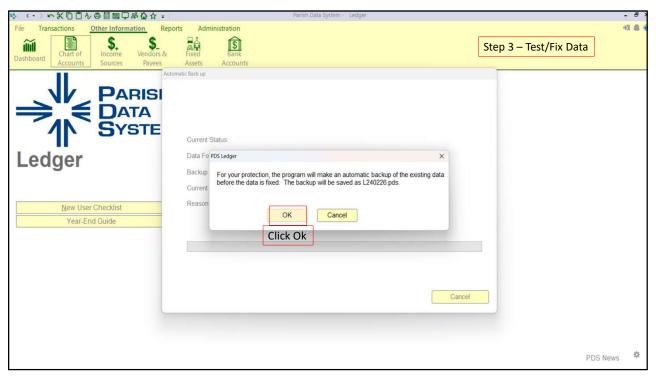

| Diocese of Buffalo Copy-Monthly Actuals List Copy-Monthly Actuals List |                   |                                          |                            |                            |                            |                            | n Report       |
|------------------------------------------------------------------------|-------------------|------------------------------------------|----------------------------|----------------------------|----------------------------|----------------------------|----------------|
| COA<br>Category Name                                                   | Account<br>Number | Account Name<br>Beginning Balance        | Totals<br>Actual for Qtr 1 | Totals<br>Actual for Qtr 2 | Totals<br>Actual for Qtr 3 | Totals<br>Actual for Qtr 4 | Year Total     |
| Asset                                                                  | 1000              | Assets                                   |                            |                            |                            |                            |                |
| Asset                                                                  | 1000.10           | Operating Account                        | \$9,521.43                 | \$75,369.67                | (\$104,844,76)             | \$12,754.54                | (\$7,199.12)   |
| Asset                                                                  | 1001.10           | Online Giving Acct                       | \$0.00                     | \$0.00                     | \$10,000.00                | \$2,500.00                 | \$12,500.00    |
| Asset                                                                  | 1020.10           | Petty Cash                               | \$0.00                     | \$0.00                     | \$0.00                     | \$0.00                     | \$0.00         |
| Asset                                                                  | 1100.10           | SJIF Short Term Investment               | \$52.54                    | \$56.86                    | \$100,048.91               | \$653.75                   | \$100,812.06   |
| Asset                                                                  | 1140.10           | SJIF Long Term Investment                | (\$88,666.17)              | (\$177,587.34)             | (\$271,793.46)             | (\$243,132,32)             | (\$781,179,29) |
| Asset                                                                  | 1211.10           | Shared Services - Parish B               | \$0.00                     | \$0.00                     | \$0.00                     | \$0.00                     | \$0.00         |
| Asset                                                                  | 1231              | Due From Our Lady of Loretto             | \$0.00                     | \$0.00                     | \$0.00                     | \$0.00                     | \$0.00         |
| Asset                                                                  | 1999              | Total Assets                             | (\$79,092.20)              | (\$102,160.81)             | (\$266,589.31)             | (\$227,224.03)             | (\$675,066.35) |
| iability/Equity                                                        | 2000              | Liabilities and Equity                   |                            |                            |                            |                            |                |
| _iability/Equity                                                       | 2013              | Sandwich Program                         | \$0.00                     | \$0.00                     | \$0.00                     | \$0.00                     | \$0.00         |
| _iability/Equity                                                       | 2014              | Wage Garnishment                         | \$0.00                     | \$0.00                     | \$0.00                     | \$0.00                     | \$0.00         |
| iability/Equity                                                        | 2030              | Health Insurance Contributions           | \$0.00                     | \$0.00                     | \$0.00                     | \$0.00                     | \$0.00         |
| iability/Equity                                                        | 2032              | 403 (b)                                  | \$0.00                     | \$0.00                     | \$0.00                     | \$0.00                     | \$0.00         |
| iability/Equity                                                        | 2100.40           | Deferred Tuition & Fees                  | \$0.00                     | \$0.00                     | \$0.00                     | \$0.00                     | \$0.00         |
| Liability/Equity                                                       | 2232              | Due To Another Parish                    | \$0.00                     | \$0.00                     | \$0.00                     | \$0.00                     | \$0.00         |
| iability/Equity                                                        | 2233              | Mortgage Payable                         | \$0.00                     | \$0.00                     | \$0.00                     | \$0.00                     | \$0.00         |
| iability/Equity                                                        | 2235              | Parishioner Loans                        | \$0.00                     | \$0.00                     | \$0.00                     | \$0.00                     | \$0.00         |
| .iabilitv/Equitv                                                       | 2236              | Line of Credit                           | \$0.00                     | \$0.00                     | \$0.00                     | \$0.00                     | \$0.00         |
| .iability/Equity                                                       | 2240.10           | SBA PPP Note Payable                     | \$0.00                     | \$0.00                     | \$0.00                     | \$0.00                     | \$0.00         |
| Liability/Equity                                                       | 2300              | Peter's Pence / Holy Father              | \$0.00                     | \$0.00                     | \$0.00                     | \$0.00                     | \$0.00         |
| Liability/Equity                                                       | 2301              | World Mission Sunday                     | \$1,228.00                 | \$0.00                     | (\$1,268.00)               | \$40.00                    | \$0.00         |
| Liability/Equity                                                       | 2302              | Catholic University                      | \$1,227.00                 | \$0.00                     | \$0.00                     | (\$843.00)                 | \$384.00       |
| Liability/Equity                                                       | 2303              | Campaign For Human Development           | \$756.00                   | \$10.00                    | (\$801.00)                 | \$30.00                    | (\$5.00)       |
| Liability/Equity                                                       | 2304              | Religious Retirement Appeal              | \$0.00                     | \$3,960.00                 | (\$4,185.00)               | \$225.00                   | \$0.00         |
| Liability/Equity                                                       | 2305              | Catholic Relief Services                 | \$0.00                     | \$636.00                   | \$65.00                    | (\$701.00)                 | \$0.00         |
| Liability/Equity                                                       | 2306              | Central & Eastern Europe, Poland         | \$0.00                     | \$0.00                     | (\$4,375.00)               | \$4,375.00                 | \$0.00         |
| Liability/Equity                                                       | 2307              | Black / Native American Missions         | \$0.00                     | \$0.00                     | \$430.00                   | (\$450.00)                 | (\$20.00)      |
| Liability/Equity                                                       | 2308              | Holy Land                                | \$0.00                     | \$0.00                     | \$1,232.00                 | (\$1,232.00)               | \$0.00         |
| Liability/Equity                                                       | 2309              | Catholic Home Mission Appeal             | \$0.00                     | \$0.00                     | \$229.00                   | (\$229.00)                 | \$0.00         |
| Liability/Equity                                                       | 2310              | Church In Latin America & Africa         | \$0.00                     | \$0.00                     | \$0.00                     | \$0.00                     | \$0.00         |
| ishility/Fauity<br>nification: Full Width: Page: 1                     | 1 2311            | Catholic Communication Campaign  Command | S0 00 l                    | \$0.00                     | \$0.00                     | S0 00 l                    | \$0.00         |
| inication. Full Width. Fage. I                                         |                   | Command                                  | 10.                        |                            |                            |                            |                |