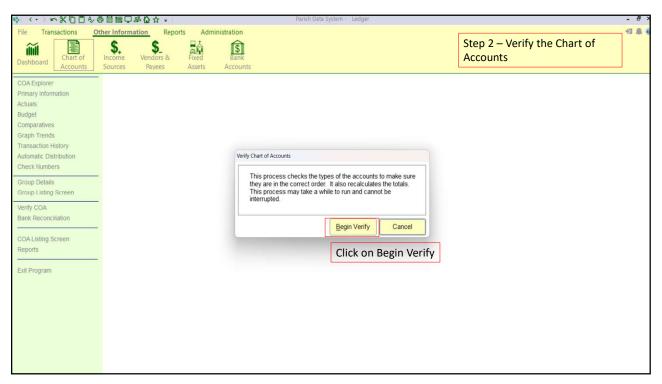

| Diocese of Buffalo Copy-Monthly Actuals List Copy-Monthly Actuals List |                   |                                          |                            |                            |                            |                            | n Report       |
|------------------------------------------------------------------------|-------------------|------------------------------------------|----------------------------|----------------------------|----------------------------|----------------------------|----------------|
| COA<br>Category Name                                                   | Account<br>Number | Account Name<br>Beginning Balance        | Totals<br>Actual for Qtr 1 | Totals<br>Actual for Qtr 2 | Totals<br>Actual for Qtr 3 | Totals<br>Actual for Qtr 4 | Year Total     |
| Asset                                                                  | 1000              | Assets                                   |                            |                            |                            |                            |                |
| Asset                                                                  | 1000.10           | Operating Account                        | \$9,521.43                 | \$75,369.67                | (\$104,844,76)             | \$12,754.54                | (\$7,199.12)   |
| Asset                                                                  | 1001.10           | Online Giving Acct                       | \$0.00                     | \$0.00                     | \$10,000.00                | \$2,500.00                 | \$12,500.00    |
| Asset                                                                  | 1020.10           | Petty Cash                               | \$0.00                     | \$0.00                     | \$0.00                     | \$0.00                     | \$0.00         |
| Asset                                                                  | 1100.10           | SJIF Short Term Investment               | \$52.54                    | \$56.86                    | \$100,048.91               | \$653.75                   | \$100,812.06   |
| Asset                                                                  | 1140.10           | SJIF Long Term Investment                | (\$88,666.17)              | (\$177,587.34)             | (\$271,793.46)             | (\$243,132,32)             | (\$781,179,29) |
| Asset                                                                  | 1211.10           | Shared Services - Parish B               | \$0.00                     | \$0.00                     | \$0.00                     | \$0.00                     | \$0.00         |
| Asset                                                                  | 1231              | Due From Our Lady of Loretto             | \$0.00                     | \$0.00                     | \$0.00                     | \$0.00                     | \$0.00         |
| Asset                                                                  | 1999              | Total Assets                             | (\$79,092.20)              | (\$102,160.81)             | (\$266,589.31)             | (\$227,224.03)             | (\$675,066.35) |
| iability/Equity                                                        | 2000              | Liabilities and Equity                   |                            |                            |                            |                            |                |
| _iability/Equity                                                       | 2013              | Sandwich Program                         | \$0.00                     | \$0.00                     | \$0.00                     | \$0.00                     | \$0.00         |
| _iability/Equity                                                       | 2014              | Wage Garnishment                         | \$0.00                     | \$0.00                     | \$0.00                     | \$0.00                     | \$0.00         |
| iability/Equity                                                        | 2030              | Health Insurance Contributions           | \$0.00                     | \$0.00                     | \$0.00                     | \$0.00                     | \$0.00         |
| iability/Equity                                                        | 2032              | 403 (b)                                  | \$0.00                     | \$0.00                     | \$0.00                     | \$0.00                     | \$0.00         |
| iability/Equity                                                        | 2100.40           | Deferred Tuition & Fees                  | \$0.00                     | \$0.00                     | \$0.00                     | \$0.00                     | \$0.00         |
| Liability/Equity                                                       | 2232              | Due To Another Parish                    | \$0.00                     | \$0.00                     | \$0.00                     | \$0.00                     | \$0.00         |
| iability/Equity                                                        | 2233              | Mortgage Payable                         | \$0.00                     | \$0.00                     | \$0.00                     | \$0.00                     | \$0.00         |
| iability/Equity                                                        | 2235              | Parishioner Loans                        | \$0.00                     | \$0.00                     | \$0.00                     | \$0.00                     | \$0.00         |
| .iabilitv/Equitv                                                       | 2236              | Line of Credit                           | \$0.00                     | \$0.00                     | \$0.00                     | \$0.00                     | \$0.00         |
| .iability/Equity                                                       | 2240.10           | SBA PPP Note Payable                     | \$0.00                     | \$0.00                     | \$0.00                     | \$0.00                     | \$0.00         |
| Liability/Equity                                                       | 2300              | Peter's Pence / Holy Father              | \$0.00                     | \$0.00                     | \$0.00                     | \$0.00                     | \$0.00         |
| Liability/Equity                                                       | 2301              | World Mission Sunday                     | \$1,228.00                 | \$0.00                     | (\$1,268.00)               | \$40.00                    | \$0.00         |
| Liability/Equity                                                       | 2302              | Catholic University                      | \$1,227.00                 | \$0.00                     | \$0.00                     | (\$843.00)                 | \$384.00       |
| Liability/Equity                                                       | 2303              | Campaign For Human Development           | \$756.00                   | \$10.00                    | (\$801.00)                 | \$30.00                    | (\$5.00)       |
| Liability/Equity                                                       | 2304              | Religious Retirement Appeal              | \$0.00                     | \$3,960.00                 | (\$4,185.00)               | \$225.00                   | \$0.00         |
| Liability/Equity                                                       | 2305              | Catholic Relief Services                 | \$0.00                     | \$636.00                   | \$65.00                    | (\$701.00)                 | \$0.00         |
| Liability/Equity                                                       | 2306              | Central & Eastern Europe, Poland         | \$0.00                     | \$0.00                     | (\$4,375.00)               | \$4,375.00                 | \$0.00         |
| Liability/Equity                                                       | 2307              | Black / Native American Missions         | \$0.00                     | \$0.00                     | \$430.00                   | (\$450.00)                 | (\$20.00)      |
| Liability/Equity                                                       | 2308              | Holy Land                                | \$0.00                     | \$0.00                     | \$1,232.00                 | (\$1,232.00)               | \$0.00         |
| Liability/Equity                                                       | 2309              | Catholic Home Mission Appeal             | \$0.00                     | \$0.00                     | \$229.00                   | (\$229.00)                 | \$0.00         |
| Liability/Equity                                                       | 2310              | Church In Latin America & Africa         | \$0.00                     | \$0.00                     | \$0.00                     | \$0.00                     | \$0.00         |
| ishility/Fauity<br>nification: Full Width: Page: 1                     | 1 2311            | Catholic Communication Campaign  Command | S0 00 l                    | \$0.00                     | \$0.00                     | S0 00 l                    | \$0.00         |
| inication. Full Width. Fage. I                                         |                   | Command                                  | 10.                        |                            |                            |                            |                |