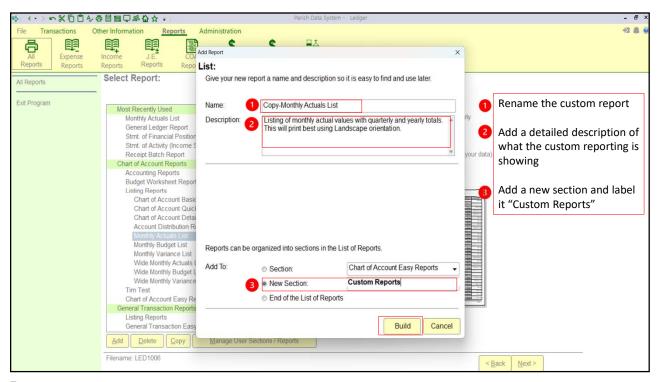

| Diocese of Buffalo Copy-Monthly Actuals List Copy-Monthly Actuals List |                   |                                          |                            |                            |                            |                            | n Report       |
|------------------------------------------------------------------------|-------------------|------------------------------------------|----------------------------|----------------------------|----------------------------|----------------------------|----------------|
| COA<br>Category Name                                                   | Account<br>Number | Account Name<br>Beginning Balance        | Totals<br>Actual for Qtr 1 | Totals<br>Actual for Qtr 2 | Totals<br>Actual for Qtr 3 | Totals<br>Actual fo