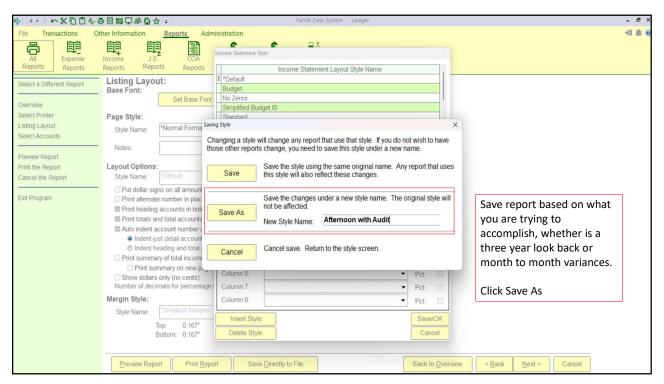

Payroll Costs                                  |  |  |  |  |
| 4100          | Supplies                                                  |  |  |  |  |
| 4200          | Printing                                                  |  |  |  |  |
| 4300          | Utilities                                                 |  |  |  |  |
| 4400 & 4500   | Other Operating Expenses (including other school related) |  |  |  |  |
| 4600          | Reserved for future use                                   |  |  |  |  |
| 4700          | Capital Expenditures                                      |  |  |  |  |
| 4800          | Reserved for future use                                   |  |  |  |  |
| 4900-4949     | Special Collections                                       |  |  |  |  |