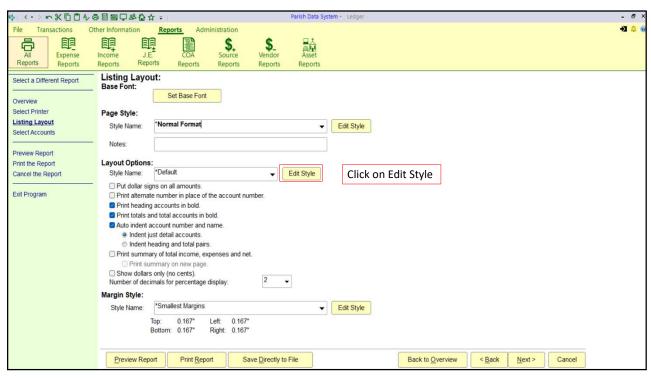

& Payroll Costs                                  |  |  |  |  |
| 4100          | Supplies                                                  |  |  |  |  |
| 4200          | Printing                                                  |  |  |  |  |
| 4300          | Utilities                                                 |  |  |  |  |
| 4400 & 4500   | Other Operating Expenses (including other school related) |  |  |  |  |
| 4600          | Reserved for future use                                   |  |  |  |  |
| 4700          | Capital Expenditures                                      |  |  |  |  |
| 4800          | Reserved for future use                                   |  |  |  |  |
| 4900-4949     | Special Collections                                       |  |  |  |  |