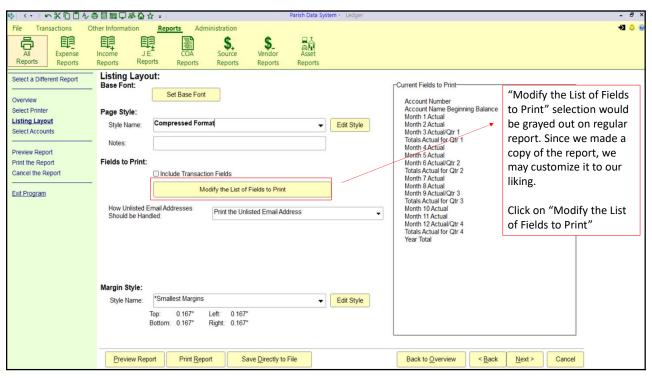

| Diocese of Buffalo Copy-Monthly Actuals List Copy-Monthly Actuals List |                   |                                          |                            |                            |                            |                            | n Report       |
|------------------------------------------------------------------------|-------------------|------------------------------------------|----------------------------|----------------------------|----------------------------|----------------------------|----------------|
| COA<br>Category Name                                                   | Account<br>Number | Account Name<br>Beginning Balance        | Totals<br>Actual for Qtr 1 | Totals<br>Actual for Qtr 2 | Totals<br>Actual for Qtr 3 | Totals<br>Actual for Qtr 4