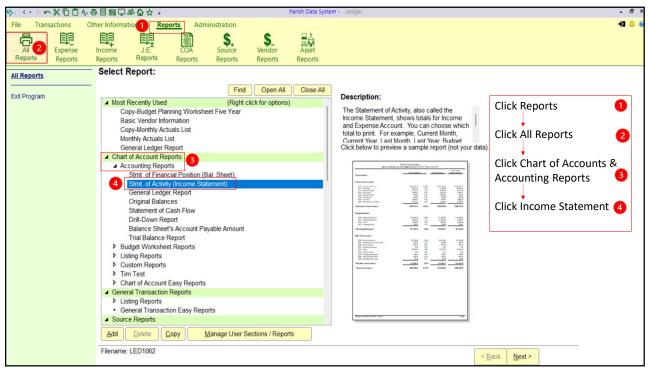

aries & Payroll Costs                                  |  |  |  |  |
| 4100          | Supplies                                                  |  |  |  |  |
| 4200          | Printing                                                  |  |  |  |  |
| 4300          | Utilities                                                 |  |  |  |  |
| 4400 & 4500   | Other Operating Expenses (including other school related) |  |  |  |  |
| 4600          | Reserved for future use                                   |  |  |  |  |
| 4700          | Capital Expenditures                                      |  |  |  |  |
| 4800          | Reserved for future use                                   |  |  |  |  |
| 4900-4949     | Special Collections                                       |  |  |  |  |