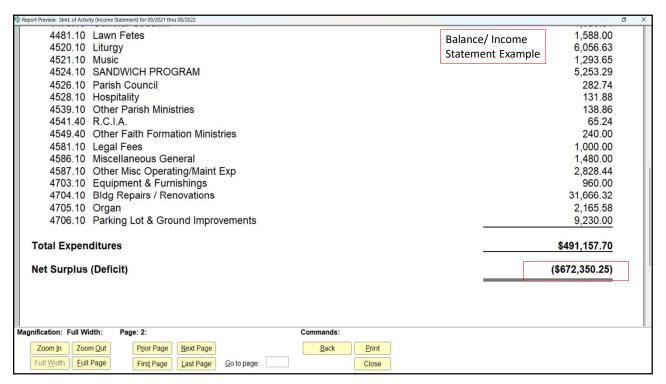

| 2310              | Church In Latin America & Africa         | \$0.00                     | \$0.00                     | \$0.00                     | \$0.00                     | \$0.00         |
| ishility/Fauity<br>nification: Full Width: Page: 1                     | 1 2311            | Catholic Communication Campaign  Command | S0 00 l                    | \$0.00                     | \$0.00                     | S0 00 l                    | \$0.00         |
| inication. Full Width. Fage. I                                         |                   | Command                                  | 10.                        |                            |                            |                            |                |



















































































































|               | Diocese of Buffalo<br>Chart of Accounts Classifications   |  |  |  |  |
|---------------|-----------------------------------------------------------|--|--|--|--|
| Account Range | General Classification                                    |  |  |  |  |
| 1000          | Assets                                                    |  |  |  |  |
| 2000          | Liabilities & Equity                                      |  |  |  |  |
| 3000          | Receipts:                                                 |  |  |  |  |
| 3000          | Regular Receipts                                          |  |  |  |  |
| 3100 & 3200   | Auxiliary Receipts                                        |  |  |  |  |