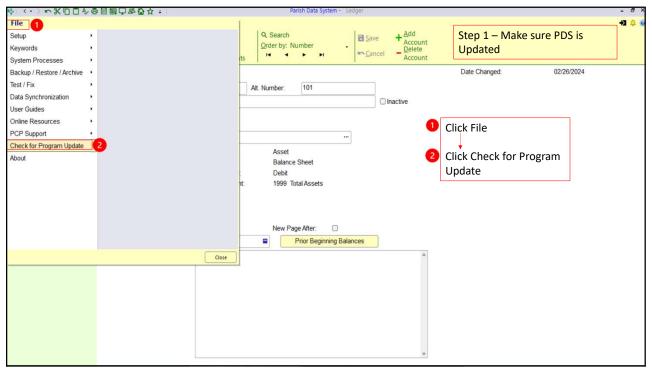

| 2310              | Church In Latin America & Africa         | \$0.00                     | \$0.00                     | \$0.00                     | \$0.00                     | \$0.00         |
| ishility/Fauity<br>nification: Full Width: Page: 1                     | 1 2311            | Catholic Communication Campaign  Command | S0 00 l                    | \$0.00                     | \$0.00                     | S0 00 l                    | \$0.00         |
| inication. Full Width. Fage. I                                         |                   | Command                                  | 10.                        |                            |                            |                            |                |



















































































































|               | Diocese of Buffalo<br>Chart of Accounts Classifications   |  |  |  |  |
|---------------|-----------------------------------------------------------|--|--|--|--|
| Account Range | General Classification                                    |  |  |  |  |
| 1000          | Assets                                                    |  |  |  |  |
| 2000          | Liabilities & Equity                                      |  |  |  |  |
| 3000          | Receipts:                                                 |  |  |  |  |
| 3000          | Regular Receipts                                          |  |  |  |  |
| 3100 & 3200   | Auxiliary Receipts                                        |  |  |  |  |
| 3300