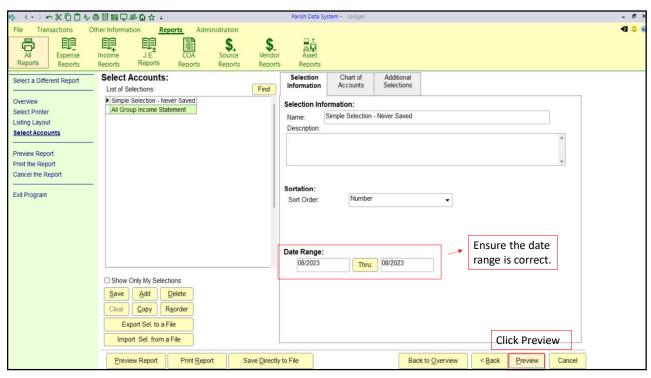

l Costs                                  |  |  |  |  |
| 4100          | Supplies                                                  |  |  |  |  |
| 4200          | Printing                                                  |  |  |  |  |
| 4300          | Utilities                                                 |  |  |  |  |
| 4400 & 4500   | Other Operating Expenses (including other school related) |  |  |  |  |
| 4600          | Reserved for future use                                   |  |  |  |  |
| 4700          | Capital Expenditures                                      |  |  |  |  |
| 4800          | Reserved for future use                                   |  |  |  |  |
| 4900-4949     | Special Collections                                       |  |  |  |  |