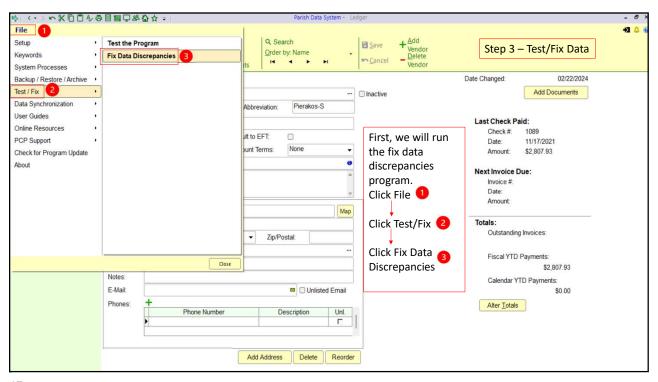

| Diocese of Buffalo Copy-Monthly Actuals List Copy-Monthly Actuals List |                   |                                          |                            |                            |                            |                            | n Report       |
|------------------------------------------------------------------------|-------------------|------------------------------------------|----------------------------|----------------------------|----------------------------|----------------------------|----------------|
| COA<br>Category Name                                                   | Account<br>Number | Account Name<br>Beginning Balance        | Totals<br>Actual for Qtr 1 | Totals<br>Actual for Qtr 2 | Totals<br>Actual for Qtr 3 | Totals<br>Actual for Qtr 4 | Year Total     |
| Asset                                                                  | 1000              | Assets                                   |                            |                            |                            |                            |                |
| Asset                                                                  | 1000.10           | Operating Account                        | \$9,521.43                 | \$75,369.67                | (\$104,844,76)             | \$12,754.54                | (\$7,199.12)   |
| Asset                                                                  | 1001.10           | Online Giving Acct                       | \$0.00                     | \$0.00                     | \$10,000.00                | \$2,500.00                 | \$12,500.00    |
| Asset                                                                  | 1020.10           | Petty Cash                               | \$0.00                     | \$0.00                     | \$0.00                     | \$0.00                     | \$0.00         |
| Asset                                                                  | 1100.10           | SJIF Short Term Investment               | \$52.54                    | \$56.86                    | \$100,048.91               | \$653.75                   | \$100,812.06   |
| Asset                                                                  | 1140.10           | SJIF Long Term Investment                | (\$88,666.17)              | (\$177,587.34)             | (\$271,793.46)             | (\$243,132,32)             | (\$781,179,29) |
| Asset                                                                  | 1211.10           | Shared Services - Parish B               | \$0.00                     | \$0.00                     | \$0.00                     | \$0.00                     | \$0.00         |
| Asset                                                                  | 1231              | Due From Our Lady of Loretto             | \$0.00                     | \$0.00                     | \$0.00                     | \$0.00                     | \$0.00         |
| Asset                                                                  | 1999              | Total Assets                             | (\$79,092.20)              | (\$102,160.81)             | (\$266,589.31)             | (\$227,224.03)             | (\$675,066.35) |
| iability/Equity                                                        | 2000              | Liabilities and Equity                   |                            |                            |                            |                            |                |
| _iability/Equity                                                       | 2013              | Sandwich Program                         | \$0.00                     | \$0.00                     | \$0.00                     | \$0.00                     | \$0.00         |
| _iability/Equity                                                       | 2014              | Wage Garnishment                         | \$0.00                     | \$0.00                     | \$0.00                     | \$0.00                     | \$0.00         |
| iability/Equity                                                        | 2030              | Health Insurance Contributions           | \$0.00                     | \$0.00                     | \$0.00                     | \$0.00                     | \$0.00         |
| iability/Equity                                                        | 2032              | 403 (b)                                  | \$0.00                     | \$0.00                     | \$0.00                     | \$0.00                     | \$0.00         |
| iability/Equity                                                        | 2100.40           | Deferred Tuition & Fees                  | \$0.00                     | \$0.00                     | \$0.00                     | \$0.00                     | \$0.00         |
| Liability/Equity                                                       | 2232              | Due To Another Parish                    | \$0.00                     | \$0.00                     | \$0.00                     | \$0.00                     | \$0.00         |
| iability/Equity                                                        | 2233              | Mortgage Payable                         | \$0.00                     | \$0.00                     | \$0.00                     | \$0.00                     | \$0.00         |
| iability/Equity                                                        | 2235              | Parishioner Loans                        | \$0.00                     | \$0.00                     | \$0.00                     | \$0.00                     | \$0.00         |
| .iabilitv/Equitv                                                       | 2236              | Line of Credit                           | \$0.00                     | \$0.00                     | \$0.00                     | \$0.00                     | \$0.00         |
| .iability/Equity                                                       | 2240.10           | SBA PPP Note Payable                     | \$0.00                     | \$0.00                     | \$0.00                     | \$0.00                     | \$0.00         |
| Liability/Equity                                                       | 2300              | Peter's Pence / Holy Father              | \$0.00                     | \$0.00                     | \$0.00                     | \$0.00                     | \$0.00         |
| Liability/Equity                                                       | 2301              | World Mission Sunday                     | \$1,228.00                 | \$0.00                     | (\$1,268.00)               | \$40.00                    | \$0.00         |
| Liability/Equity                                                       | 2302              | Catholic University                      | \$1,227.00                 | \$0.00                     | \$0.00                     | (\$843.00)                 | \$384.00       |
| Liability/Equity                                                       | 2303              | Campaign For Human Development           | \$756.00                   | \$10.00                    | (\$801.00)                 | \$30.00                    | (\$5.00)       |
| Liability/Equity                                                       | 2304              | Religious Retirement Appeal              | \$0.00                     | \$3,960.00                 | (\$4,185.00)               | \$225.00                   | \$0.00         |
| Liability/Equity                                                       | 2305              | Catholic Relief Services                 | \$0.00                     | \$636.00                   | \$65.00                    | (\$701.00)                 | \$0.00         |
| Liability/Equity                                                       | 2306              | Central & Eastern Europe, Poland         | \$0.00                     | \$0.00                     | (\$4,375.00)               | \$4,375.00                 | \$0.00         |
| Liability/Equity                                                       | 2307              | Black / Native American Missions         | \$0.00                     | \$0.00                     | \$430.00                   | (\$450.00)                 | (\$20.00)      |
| Liability/Equity                                                       | 2308              | Holy Land                                | \$0.00                     | \$0.00                     | \$1,232.00                 | (\$1,232.00)               | \$0.00         |
| Liability/Equity                                                       | 2309              | Catholic Home Mission Appeal             | \$0.00                     | \$0.00                     | \$229.00                   | (\$229.00)                 | \$0.00         |
| Liability/Equity                                                       | 2310              | Church In Latin America & Africa         | \$0.00                     | \$0.00                     | \$0.00                     | \$0.00                     | \$0.00         |
| ishility/Fauity<br>nification: Full Width: Page: 1                     | 1 2311            | Catholic Communication Campaign  Command | S0 00 l                    | \$0.00                     | \$0.00                     | S0 00 l                    | \$0.00         |
| inication. Full Width. Fage. I                                         |                   | Command                                  | 10.                        |                            |                            |                            |                |