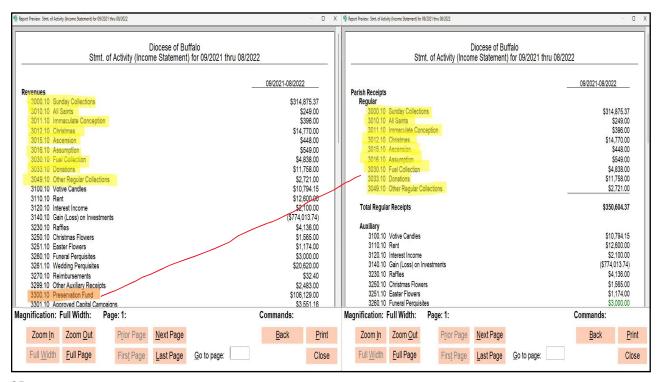

| 2310              | Church In Latin America & Africa         | \$0.00                     | \$0.00                     | \$0.00                     | \$0.00                     | \$0.00         |
| ishility/Fauity<br>nification: Full Width: Page: 1                     | 1 2311            | Catholic Communication Campaign  Command | S0 00 l                    | \$0.00                     | \$0.00                     | S0 00 l                    | \$0.00         |
| inication. Full Width. Fage. I                                         |                   | Command                                  | 10.                        |                            |                            |                            |                |



















































































































|               | Diocese of Buffalo<br>Chart of Accounts Classifications   |  |  |  |  |
|---------------|-----------------------------------------------------------|--|--|--|--|
| Account Range | General Classification                                    |  |  |  |  |
| 1000          | Assets                                                    |  |  |  |  |
| 2000          | Liabilities & Equity                                      |  |  |  |  |
| 3000          | Receipts:                                                 |  |  |  |  |
| 3000          | Regular Receipts                                          |  |  |  |  |
| 3100 & 3200   | Auxiliary Receipts                                        |  |  |  |  |
| 3300