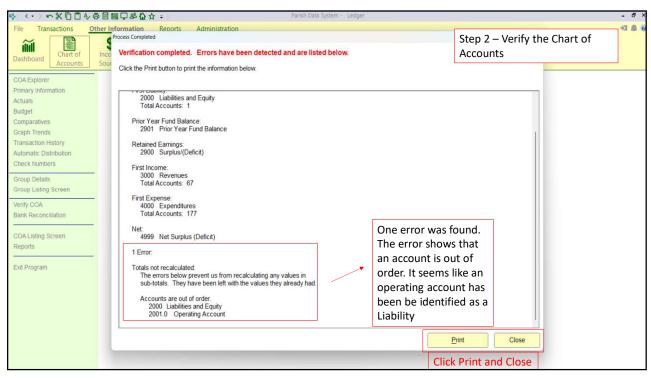

| Diocese of Buffalo Copy-Monthly Actuals List Copy-Monthly Actuals List |                   |                                          |                            |                            |                            |                            | n Report       |
|------------------------------------------------------------------------|-------------------|------------------------------------------|----------------------------|----------------------------|----------------------------|----------------------------|----------------|
| COA<br>Category Name                                                   | Account<br>Number | Account Name<br>Beginning Balance        | Totals<br>Actual for Qtr 1 | Totals<br>Actual for Qtr 2 | Totals<br>Actual for Qtr 3 | Totals<br>Actual for Qtr 4 | Year Total     |
| Asset                                                                  | 1000              | Assets                                   |                            |                            |                            |                            |                |
| Asset                                                                  | 1000.10           | Operating Account                        | \$9,521.43                 | \$75,369.67                | (\$104,844,76)             | \$12,754.54                | (\$7,199.12)   |
| Asset                                                                  | 1001.10           | Online Giving Acct                       | \$0.00                     | \$0.00                     | \$10,000.00                | \$2,500.00                 | \$12,500.00    |
| Asset                                                                  | 1020.10           | Petty Cash                               | \$0.00                     | \$0.00                     | \$0.00                     | \$0.00                     | \$0.00         |
| Asset                                                                  | 1100.10           | SJIF Short Term Investment               | \$52.54                    | \$56.86                    | \$100,048.91               | \$653.75                   | \$100,812.06   |
| Asset                                                                  | 1140.10           | SJIF Long Term Investment                | (\$88,666.17)              | (\$177,587.34)             | (\$271,793.46)             | (\$243,132,32)             | (\$781,179,29) |
| Asset                                                                  | 1211.10           | Shared Services - Parish B               | \$0.00                     | \$0.00                     | \$0.00                     | \$0.00                     | \$0.00         |
| Asset                                                                  | 1231              | Due From Our Lady of Loretto             | \$0.00                     | \$0.00                     | \$0.00                     | \$0.00                     | \$0.00         |
| Asset                                                                  | 1999              | Total Assets                             | (\$79,092.20)              | (\$102,160.81)             | (\$266,589.31)             | (\$227,224.03)             | (\$675,066.35) |
| iability/Equity                                                        | 2000              | Liabilities and Equity                   |                            |                            |                            |                            |                |
| _iability/Equity                                                       | 2013              | Sandwich Program                         | \$0.00                     | \$0.00                     | \$0.00                     | \$0.00                     | \$0.00         |
| _iability/Equity                                                       | 2014              | Wage Garnishment                         | \$0.00                     | \$0.00                     | \$0.00                     | \$0.00                     | \$0.00         |
| iability/Equity                                                        | 2030              | Health Insurance Contributions           | \$0.00                     | \$0.00                     | \$0.00                     | \$0.00                     | \$0.00         |
| iability/Equity                                                        | 2032              | 403 (b)                                  | \$0.00                     | \$0.00                     | \$0.00                     | \$0.00                     | \$0.00         |
| iability/Equity                                                        | 2100.40           | Deferred Tuition & Fees                  | \$0.00                     | \$0.00                     | \$0.00                     | \$0.00                     | \$0.00         |
| Liability/Equity                                                       | 2232              | Due To Another Parish                    | \$0.00                     | \$0.00                     | \$0.00                     | \$0.00                     | \$0.00         |
| iability/Equity                                                        | 2233              | Mortgage Payable                         | \$0.00                     | \$0.00                     | \$0.00                     | \$0.00                     | \$0.00         |
| iability/Equity                                                        | 2235              | Parishioner Loans                        | \$0.00                     | \$0.00                     | \$0.00                     | \$0.00                     | \$0.00         |
| .iabilitv/Equitv                                                       | 2236              | Line of Credit                           | \$0.00                     | \$0.00                     | \$0.00                     | \$0.00                     | \$0.00         |
| .iability/Equity                                                       | 2240.10           | SBA PPP Note Payable                     | \$0.00                     | \$0.00                     | \$0.00                     | \$0.00                     | \$0.00         |
| Liability/Equity                                                       | 2300              | Peter's Pence / Holy Father              | \$0.00                     | \$0.00                     | \$0.00                     | \$0.00                     | \$0.00         |
| Liability/Equity                                                       | 2301              | World Mission Sunday                     | \$1,228.00                 | \$0.00                     | (\$1,268.00)               | \$40.00                    | \$0.00         |
| Liability/Equity                                                       | 2302              | Catholic University                      | \$1,227.00                 | \$0.00                     | \$0.00                     | (\$843.00)                 | \$384.00       |
| Liability/Equity                                                       | 2303              | Campaign For Human Development           | \$756.00                   | \$10.00                    | (\$801.00)                 | \$30.00                    | (\$5.00)       |
| Liability/Equity                                                       | 2304              | Religious Retirement Appeal              | \$0.00                     | \$3,960.00                 | (\$4,185.00)               | \$225.00                   | \$0.00         |
| Liability/Equity                                                       | 2305              | Catholic Relief Services                 | \$0.00                     | \$636.00                   | \$65.00                    | (\$701.00)                 | \$0.00         |
| Liability/Equity                                                       | 2306              | Central & Eastern Europe, Poland         | \$0.00                     | \$0.00                     | (\$4,375.00)               | \$4,375.00                 | \$0.00         |
| Liability/Equity                                                       | 2307              | Black / Native American Missions         | \$0.00                     | \$0.00                     | \$430.00                   | (\$450.00)                 | (\$20.00)      |
| Liability/Equity                                                       | 2308              | Holy Land                                | \$0.00                     | \$0.00                     | \$1,232.00                 | (\$1,232.00)               | \$0.00         |
| Liability/Equity                                                       | 2309              | Catholic Home Mission Appeal             | \$0.00                     | \$0.00                     | \$229.00                   | (\$229.00)                 | \$0.00         |
| Liability/Equity                                                       | 2310              | Church In Latin America & Africa         | \$0.00                     | \$0.00                     | \$0.00                     | \$0.00                     | \$0.00         |
| ishility/Fauity<br>nification: Full Width: Page: 1                     | 1 2311            | Catholic Communication Campaign  Command | S0 00 l                    | \$0.00                     | \$0.00                     | S0 00 l                    | \$0.00         |
| inication. Full Width. Fage. I                                         |                   | Command                                  | 10.                        |                            |                            |                            |                |