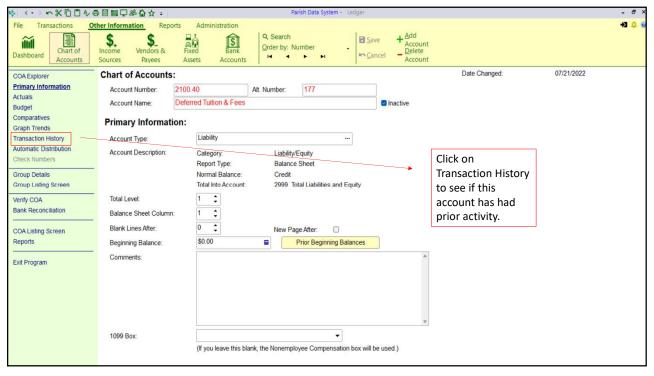

|               | Diocese of Buffalo<br>Chart of Accounts Classifications   |  |  |  |  |
|---------------|-----------------------------------------------------------|--|--|--|--|
| Account Range | General Classification                                    |  |  |  |  |
| 1000          | Assets                                                    |  |  |  |  |
| 2000          | Liabilities & Equity                                      |  |  |  |  |
| 3000          | Receipts:                                                 |  |  |  |  |
| 3000          | Regular Receipts                                          |  |  |  |  |
| 3100 & 3200   | Auxiliary Receipts                                        |  |  |  |  |
| 3300          | Extraordinary Receipts                                    |  |  |  |  |
| 3400 -3600    | Other School Related Receipts                             |  |  |  |  |
| 3700-3800     | Reserved for future use                                   |  |  |  |  |
| 3900-3949     | Special Collections                                       |  |  |  |  |
| 3950-3999     | Cemetery                                                  |  |  |  |  |
| 4000          | Expenditures:                                             |  |  |  |  |
| 4000          | Salaries & Payroll Costs                                  |  |  |  |  |
| 4100          | Supplies                                                  |  |  |  |  |
| 4200          | Printing                                                  |  |  |  |  |
| 4300          | Utilities                                                 |  |  |  |  |
| 4400 & 4500   | Other Operating Expenses (including other school related) |  |  |  |  |
| 4600          | Reserved for future use                                   |  |  |  |  |
| 4700          | Capital Expenditures                                      |  |  |  |  |
| 4800          | Reserved for future use                                   |  |  |  |  |
| 4900-4949     | Special Collections                                       |  |  |  |  |