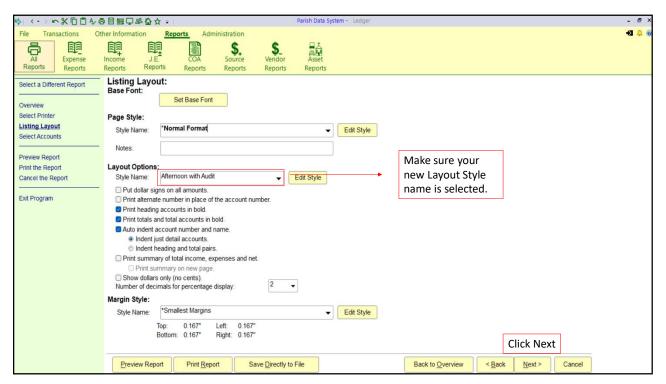

oll Costs                                  |  |  |  |  |
| 4100          | Supplies                                                  |  |  |  |  |
| 4200          | Printing                                                  |  |  |  |  |
| 4300          | Utilities                                                 |  |  |  |  |
| 4400 & 4500   | Other Operating Expenses (including other school related) |  |  |  |  |
| 4600          | Reserved for future use                                   |  |  |  |  |
| 4700          | Capital Expenditures                                      |  |  |  |  |
| 4800          | Reserved for future use                                   |  |  |  |  |
| 4900-4949     | Special Collections                                       |  |  |  |  |