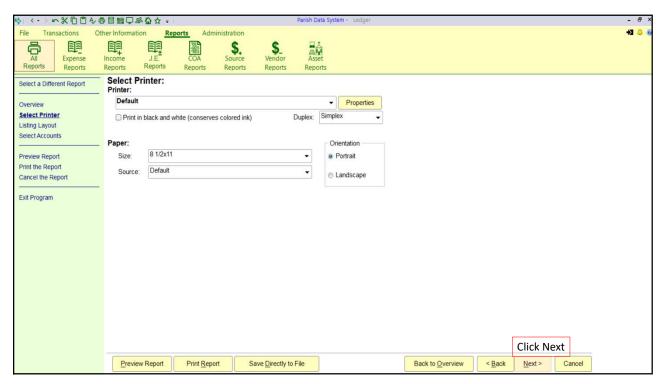

s & Payroll Costs                                  |  |  |  |  |
| 4100          | Supplies                                                  |  |  |  |  |
| 4200          | Printing                                                  |  |  |  |  |
| 4300          | Utilities                                                 |  |  |  |  |
| 4400 & 4500   | Other Operating Expenses (including other school related) |  |  |  |  |
| 4600          | Reserved for future use                                   |  |  |  |  |
| 4700          | Capital Expenditures                                      |  |  |  |  |
| 4800          | Reserved for future use                                   |  |  |  |  |
| 4900-4949     | Special Collections                                       |  |  |  |  |