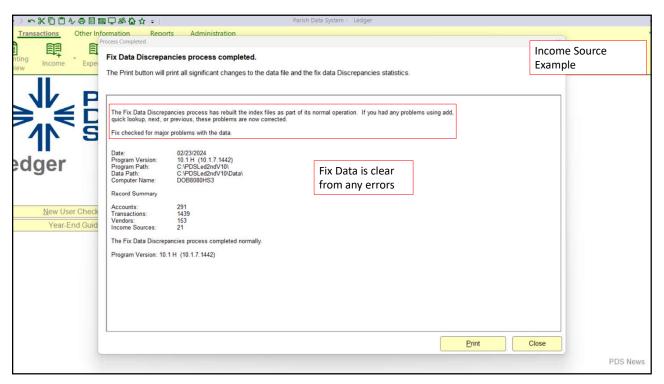

| Diocese of Buffalo Copy-Monthly Actuals List Copy-Monthly Actuals List |                   |                                          |                            |                            |                            |                            | n Report       |
|------------------------------------------------------------------------|-------------------|------------------------------------------|----------------------------|----------------------------|----------------------------|----------------------------|----------------|
| COA<br>Category Name                                                   | Account<br>Number | Account Name<br>Beginning Balance        | Totals<br>Actual for Qtr 1 | Totals<br>Actual for Qtr 2 | Totals<br>Actual for Qtr 3 | Totals<br>Actual for Qtr 4 | Year Total     |
| Asset                                                                  | 1000              | Assets                                   |                            |                            |                            |                            |                |
| Asset                                                                  | 1000.10           | Operating Account                        | \$9,521.43                 | \$75,369.67                | (\$104,844,76)             | \$12,754.54                | (\$7,199.12)   |
| Asset                                                                  | 1001.10           | Online Giving Acct                       | \$0.00                     | \$0.00                     | \$10,000.00                | \$2,500.00                 | \$12,500.00    |
| Asset                                                                  | 1020.10           | Petty Cash                               | \$0.00                     | \$0.00                     | \$0.00                     | \$0.00                     | \$0.00         |
| Asset                                                                  | 1100.10           | SJIF Short Term Investment               | \$52.54                    | \$56.86                    | \$100,048.91               | \$653.75                   | \$100,812.06   |
| Asset                                                                  | 1140.10           | SJIF Long Term Investment                | (\$88,666.17)              | (\$177,587.34)             | (\$271,793.46)             | (\$243,132,32)             | (\$781,179,29) |
| Asset                                                                  | 1211.10           | Shared Services - Parish B               | \$0.00                     | \$0.00                     | \$0.00                     | \$0.00                     | \$0.00         |
| Asset                                                                  | 1231              | Due From Our Lady of Loretto             | \$0.00                     | \$0.00                     | \$0.00                     | \$0.00                     | \$0.00         |
| Asset                                                                  | 1999              | Total Assets                             | (\$79,092.20)              | (\$102,160.81)             | (\$266,589.31)             | (\$227,224.03)             | (\$675,066.35) |
| iability/Equity                                                        | 2000              | Liabilities and Equity                   |                            |                            |                            |                            |                |
| _iability/Equity                                                       | 2013              | Sandwich Program                         | \$0.00                     | \$0.00                     | \$0.00                     | \$0.00                     | \$0.00         |
| _iability/Equity                                                       | 2014              | Wage Garnishment                         | \$0.00                     | \$0.00                     | \$0.00                     | \$0.00                     | \$0.00         |
| iability/Equity                                                        | 2030              | Health Insurance Contributions           | \$0.00                     | \$0.00                     | \$0.00                     | \$0.00                     | \$0.00         |
| iability/Equity                                                        | 2032              | 403 (b)                                  | \$0.00                     | \$0.00                     | \$0.00                     | \$0.00                     | \$0.00         |
| iability/Equity                                                        | 2100.40           | Deferred Tuition & Fees                  | \$0.00                     | \$0.00                     | \$0.00                     | \$0.00                     | \$0.00         |
| Liability/Equity                                                       | 2232              | Due To Another Parish                    | \$0.00                     | \$0.00                     | \$0.00                     | \$0.00                     | \$0.00         |
| iability/Equity                                                        | 2233              | Mortgage Payable                         | \$0.00                     | \$0.00                     | \$0.00                     | \$0.00                     | \$0.00         |
| iability/Equity                                                        | 2235              | Parishioner Loans                        | \$0.00                     | \$0.00                     | \$0.00                     | \$0.00                     | \$0.00         |
| .iabilitv/Equitv                                                       | 2236              | Line of Credit                           | \$0.00                     | \$0.00                     | \$0.00                     | \$0.00                     | \$0.00         |
| .iability/Equity                                                       | 2240.10           | SBA PPP Note Payable                     | \$0.00                     | \$0.00                     | \$0.00                     | \$0.00                     | \$0.00         |
| Liability/Equity                                                       | 2300              | Peter's Pence / Holy Father              | \$0.00                     | \$0.00                     | \$0.00                     | \$0.00                     | \$0.00         |
| Liability/Equity                                                       | 2301              | World Mission Sunday                     | \$1,228.00                 | \$0.00                     | (\$1,268.00)               | \$40.00                    | \$0.00         |
| Liability/Equity                                                       | 2302              | Catholic University                      | \$1,227.00                 | \$0.00                     | \$0.00                     | (\$843.00)                 | \$384.00       |
| Liability/Equity                                                       | 2303              | Campaign For Human Development           | \$756.00                   | \$10.00                    | (\$801.00)                 | \$30.00                    | (\$5.00)       |
| Liability/Equity                                                       | 2304              | Religious Retirement Appeal              | \$0.00                     | \$3,960.00                 | (\$4,185.00)               | \$225.00                   | \$0.00         |
| Liability/Equity                                                       | 2305              | Catholic Relief Services                 | \$0.00                     | \$636.00                   | \$65.00                    | (\$701.00)                 | \$0.00         |
| Liability/Equity                                                       | 2306              | Central & Eastern Europe, Poland         | \$0.00                     | \$0.00                     | (\$4,375.00)               | \$4,375.00                 | \$0.00         |
| Liability/Equity                                                       | 2307              | Black / Native American Missions         | \$0.00                     | \$0.00                     | \$430.00                   | (\$450.00)                 | (\$20.00)      |
| Liability/Equity                                                       | 2308              | Holy Land                                | \$0.00                     | \$0.00                     | \$1,232.00                 | (\$1,232.00)               | \$0.00         |
| Liability/Equity                                                       | 2309              | Catholic Home Mission Appeal             | \$0.00                     | \$0.00                     | \$229.00                   | (\$229.00)                 | \$0.00         |
| Liability/Equity                                                       | 2310              | Church In Latin America & Africa         | \$0.00                     | \$0.00                     | \$0.00                     | \$0.00                     | \$0.00         |
| ishility/Fauity<br>nification: Full Width: Page: 1                     | 1 2311            | Catholic Communication Campaign  Command | S0 00 l                    | \$0.00                     | \$0.00                     | S0 00 l                    | \$0.00         |
| inication. Full Width. Fage. I                                         |                   | Command                                  | 10.                        |                            |                            |                            |                |