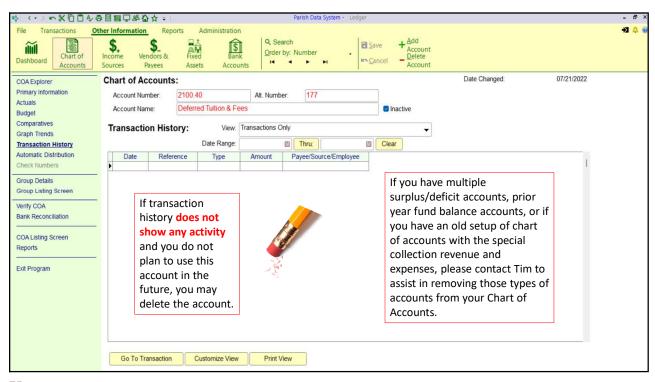

| Salaries & Payroll Costs                                  |  |  |  |  |
| 4100          | Supplies                                                  |  |  |  |  |
| 4200          | Printing                                                  |  |  |  |  |
| 4300          | Utilities                                                 |  |  |  |  |
| 4400 & 4500   | Other Operating Expenses (including other school related) |  |  |  |  |
| 4600          | Reserved for future use                                   |  |  |  |  |
| 4700          | Capital Expenditures                                      |  |  |  |  |
| 4800          | Reserved for future use                                   |  |  |  |  |
| 4900-4949     | Special Collections                                       |  |  |  |  |