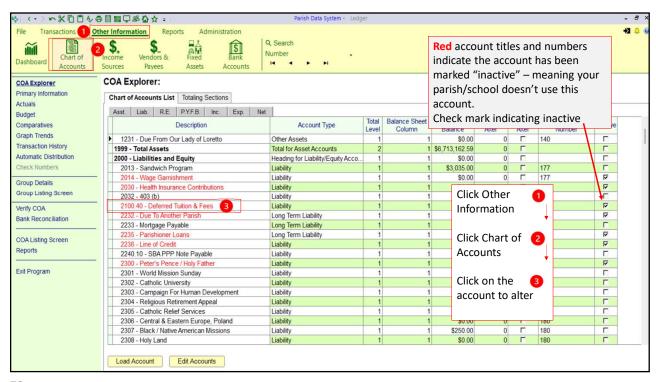

|               | Diocese of Buffalo<br>Chart of Accounts Classifications   |  |  |  |  |
|---------------|-----------------------------------------------------------|--|--|--|--|
| Account Range | General Classification                                    |  |  |  |  |
| 1000          | Assets                                                    |  |  |  |  |
| 2000          | Liabilities & Equity                                      |  |  |  |  |
| 3000          | Receipts:                                                 |  |  |  |  |
| 3000          | Regular Receipts                                          |  |  |  |  |
| 3100 & 3200   | Auxiliary Receipts                                        |  |  |  |  |
| 3300          | Extraordinary Receipts                                    |  |  |  |  |
| 3400 -3600    | Other School Related Receipts                             |  |  |  |  |
| 3700-3800     | Reserved for future use                                   |  |  |  |  |
| 3900-3949     | Special Collections                                       |  |  |  |  |
| 3950-3999     | Cemetery                                                  |  |  |  |  |
| 4000          | Expenditures:                                             |  |  |  |  |
| 4000          | Salaries & Payroll Costs                                  |  |  |  |  |
| 4100          | Supplies                                                  |  |  |  |  |
| 4200          | Printing                                                  |  |  |  |  |
| 4300          | Utilities                                                 |  |  |  |  |
| 4400 & 4500   | Other Operating Expenses (including other school related) |  |  |  |  |
| 4600          | Reserved for future use                                   |  |  |  |  |
| 4700          | Capital Expenditures                                      |  |  |  |  |
| 4800          | Reserved for future use                                   |  |  |  |  |
| 4900-4949     | Special Collections                                       |  |  |  |  |