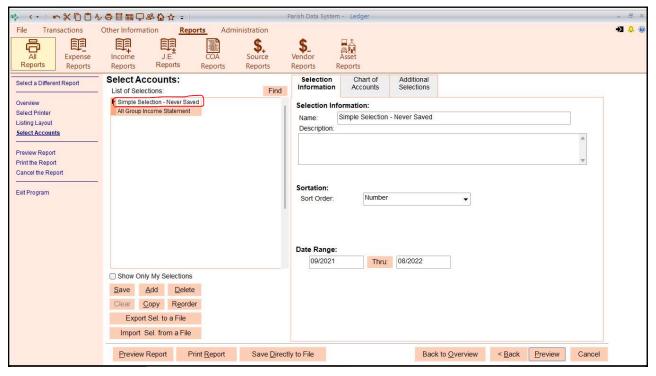

| 2310              | Church In Latin America & Africa         | \$0.00                     | \$0.00                     | \$0.00                     | \$0.00                     | \$0.00         |
| ishility/Fauity<br>nification: Full Width: Page: 1                     | 1 2311            | Catholic Communication Campaign  Command | S0 00 l                    | \$0.00                     | \$0.00                     | S0 00 l                    | \$0.00         |
| inication. Full Width. Fage. I                                         |                   | Command                                  | 10.                        |                            |                            |                            |                |



















































































































|               | Diocese of Buffalo<br>Chart of Accounts Classifications   |  |  |  |  |
|---------------|-----------------------------------------------------------|--|--|--|--|
| Account Range | General Classification                                    |  |  |  |  |
| 1000          | Assets                                                    |  |  |  |  |
| 2000          | Liabilities & Equity                                      |  |  |  |  |
| 3000          | Receipts:                                                 |  |  |  |  |
| 3000          | Regular Receipts                                          |  |  |  |  |
| 3100 & 3200   | Auxiliary Receipts