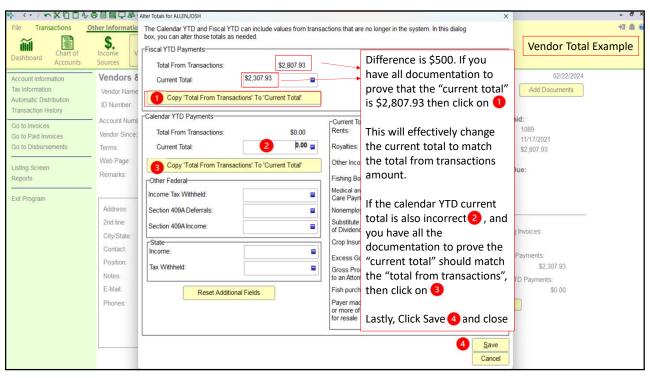

atin America & Africa         | \$0.00                     | \$0.00                     | \$0.00                     | \$0.00                     | \$0.00         |
| ishility/Fauity<br>nification: Full Width: Page: 1                     | 1 2311            | Catholic Communication Campaign  Command | S0 00 l                    | \$0.00                     | \$0.00                     | S0 00 l                    | \$0.00         |
| inication. Full Width. Fage. I                                         |                   | Command                                  | 10.                        |                            |                            |                            |                |



















































































































|               | Diocese of Buffalo<br>Chart of Accounts Classifications   |  |  |  |  |
|---------------|-----------------------------------------------------------|--|--|--|--|
| Account Range | General Classification                                    |  |  |  |  |
| 1000          | Assets                                                    |  |  |  |  |
| 2000          | Liabilities & Equity                                      |  |  |  |  |
| 3000          | Receipts:                                                 |  |  |  |  |
| 3000          | Regular Receipts                                          |  |  |  |  |
| 3100 & 3200   | Auxiliary Receipts                                        |  |  |  |  |
| 3300          | Extraordinary Receipts