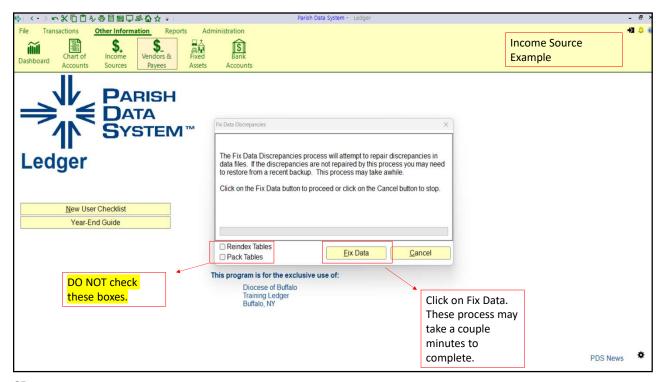

rica & Africa         | \$0.00                     | \$0.00                     | \$0.00                     | \$0.00                     | \$0.00         |
| ishility/Fauity<br>nification: Full Width: Page: 1                     | 1 2311            | Catholic Communication Campaign  Command | S0 00 l                    | \$0.00                     | \$0.00                     | S0 00 l                    | \$0.00         |
| inication. Full Width. Fage. I                                         |                   | Command                                  | 10.                        |                            |                            |                            |                |



















































































































|               | Diocese of Buffalo<br>Chart of Accounts Classifications   |  |  |  |  |
|---------------|-----------------------------------------------------------|--|--|--|--|
| Account Range | General Classification                                    |  |  |  |  |
| 1000          | Assets                                                    |  |  |  |  |
| 2000          | Liabilities & Equity                                      |  |  |  |  |
| 3000          | Receipts:                                                 |  |  |  |  |
| 3000          | Regular Receipts                                          |  |  |  |  |
| 3100 & 3200   | Auxiliary Receipts                                        |  |  |  |  |
| 3300          | Extraordinary Receipts