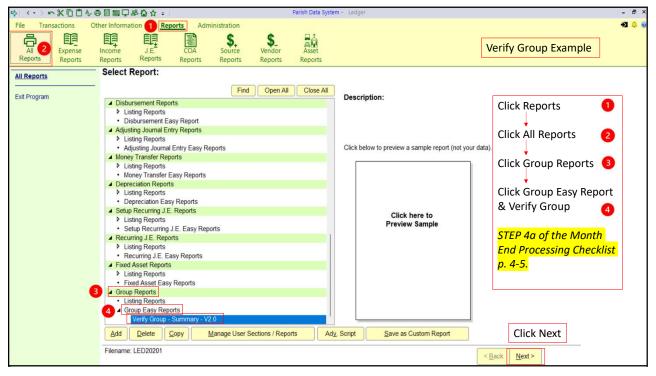

| 2310              | Church In Latin America & Africa         | \$0.00                     | \$0.00                     | \$0.00                     | \$0.00                     | \$0.00         |
| ishility/Fauity<br>nification: Full Width: Page: 1                     | 1 2311            | Catholic Communication Campaign  Command | S0 00 l                    | \$0.00                     | \$0.00                     | S0 00 l                    | \$0.00         |
| inication. Full Width. Fage. I                                         |                   | Command                                  | 10.                        |                            |                            |                            |                |



















































































































|               | Diocese of Buffalo<br>Chart of Accounts Classifications   |  |  |  |  |
|---------------|-----------------------------------------------------------|--|--|--|--|
| Account Range | General Classification                                    |  |  |  |  |
| 1000          | Assets                                                    |  |  |  |  |
| 2000          | Liabilities & Equity                                      |  |  |  |  |
| 3000          | Receipts:                                                 |  |  |  |  |
| 3000          | Regular Receipts                                          |  |  |  |  |
| 3100 & 3200   | Auxiliary Receipts