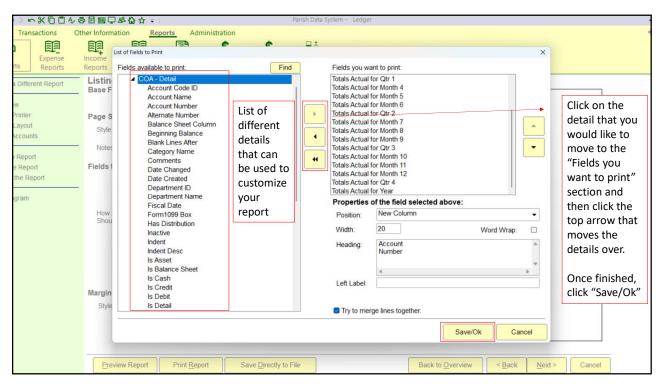

| Diocese of Buffalo Copy-Monthly Actuals List Copy-Monthly Actuals List |                   |                                          |                            |                            |                            |                            | n Report       |
|------------------------------------------------------------------------|-------------------|------------------------------------------|----------------------------|----------------------------|----------------------------|----------------------------|----------------|
| COA<br>Category Name                                                   | Account<br>Number | Account Name<br>Beginning Balance        | Totals<br>Actual for Qtr 1 | Totals<br>Actual for Qtr 2 | Totals<br>Actual for Qtr 3 | Totals<br>Actual for Qtr 4 |