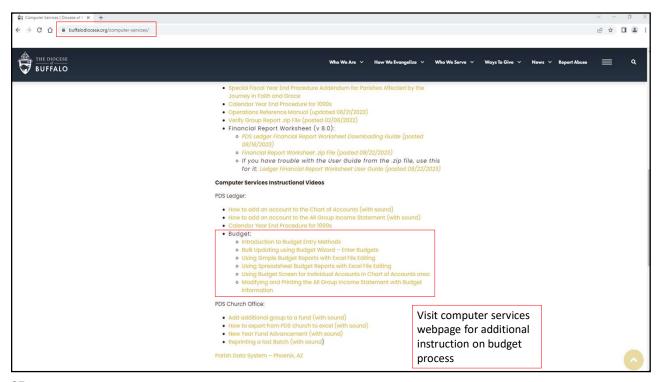

| Diocese of Buffalo Copy-Monthly Actuals List Copy-Monthly Actuals List |                   |                                          |                            |                            |                            |                            | n Report       |
|------------------------------------------------------------------------|-------------------|------------------------------------------|----------------------------|----------------------------|----------------------------|----------------------------|----------------|
| COA<br>Category Name                                                   | Account<br>Number | Account Name<br>Beginning Balance        | Totals<br>Actual for Qtr 1 | Totals<br>Actual for Qtr 2 | Totals<br>Actual for Qtr 3 | Totals<br>Actual for Qtr 4 | Year Total     |
| Asset                                                                  | 1000              | Assets                                   |                            |                            |                            |                            |                |
| Asset                                                                  | 1000.10           | Operating Account                        | \$9,521.43                 | \$75,369.67                | (\$104,844,76)             | \$12,754.54                | (\$7,199.12)   |
| Asset                                                                  | 1001.10           | Online Giving Acct                       | \$0.00                     | \$0.00                     | \$10,000.00                | \$2,500.00                 | \$12,500.00    |
| Asset                                                                  | 1020.10           | Petty Cash                               | \$0.00                     | \$0.00                     | \$0.00                     | \$0.00                     | \$0.00         |
| Asset                                                                  | 1100.10           | SJIF Short Term Investment               | \$52.54                    | \$56.86                    | \$100,048.91               | \$653.75                   | \$100,812.06   |
| Asset                                                                  | 1140.10           | SJIF Long Term Investment                | (\$88,666.17)              | (\$177,587.34)             | (\$271,793.46)             | (\$243,132,32)             | (\$781,179,29) |
| Asset                                                                  | 1211.10           | Shared Services - Parish B               | \$0.00                     | \$0.00                     | \$0.00                     | \$0.00                     | \$0.00         |
| Asset                                                                  | 1231              | Due From Our Lady of Loretto             | \$0.00                     | \$0.00                     | \$0.00                     | \$0.00                     | \$0.00         |
| Asset                                                                  | 1999              | Total Assets                             | (\$79,092.20)              | (\$102,160.81)             | (\$266,589.31)             | (\$227,224.03)             | (\$675,066.35) |
| iability/Equity                                                        | 2000              | Liabilities and Equity                   |                            |                            |                            |                            |                |
| _iability/Equity                                                       | 2013              | Sandwich Program                         | \$0.00                     | \$0.00                     | \$0.00                     | \$0.00                     | \$0.00         |
| _iability/Equity                                                       | 2014              | Wage Garnishment                         | \$0.00                     | \$0.00                     | \$0.00                     | \$0.00                     | \$0.00         |
| iability/Equity                                                        | 2030              | Health Insurance Contributions           | \$0.00                     | \$0.00                     | \$0.00                     | \$0.00                     | \$0.00         |
| iability/Equity                                                        | 2032              | 403 (b)                                  | \$0.00                     | \$0.00                     | \$0.00                     | \$0.00                     | \$0.00         |
| iability/Equity                                                        | 2100.40           | Deferred Tuition & Fees                  | \$0.00                     | \$0.00                     | \$0.00                     | \$0.00                     | \$0.00         |
| Liability/Equity                                                       | 2232              | Due To Another Parish                    | \$0.00                     | \$0.00                     | \$0.00                     | \$0.00                     | \$0.00         |
| iability/Equity                                                        | 2233              | Mortgage Payable                         | \$0.00                     | \$0.00                     | \$0.00                     | \$0.00                     | \$0.00         |
| iability/Equity                                                        | 2235              | Parishioner Loans                        | \$0.00                     | \$0.00                     | \$0.00                     | \$0.00                     | \$0.00         |
| .iabilitv/Equitv                                                       | 2236              | Line of Credit                           | \$0.00                     | \$0.00                     | \$0.00                     | \$0.00                     | \$0.00         |
| .iability/Equity                                                       | 2240.10           | SBA PPP Note Payable                     | \$0.00                     | \$0.00                     | \$0.00                     | \$0.00                     | \$0.00         |
| Liability/Equity                                                       | 2300              | Peter's Pence / Holy Father              | \$0.00                     | \$0.00                     | \$0.00                     | \$0.00                     | \$0.00         |
| Liability/Equity                                                       | 2301              | World Mission Sunday                     | \$1,228.00                 | \$0.00                     | (\$1,268.00)               | \$40.00                    | \$0.00         |
| Liability/Equity                                                       | 2302              | Catholic University                      | \$1,227.00                 | \$0.00                     | \$0.00                     | (\$843.00)                 | \$384.00       |
| Liability/Equity                                                       | 2303              | Campaign For Human Development           | \$756.00                   | \$10.00                    | (\$801.00)                 | \$30.00                    | (\$5.00)       |
| Liability/Equity                                                       | 2304              | Religious Retirement Appeal              | \$0.00                     | \$3,960.00                 | (\$4,185.00)               | \$225.00                   | \$0.00         |
| Liability/Equity                                                       | 2305              | Catholic Relief Services                 | \$0.00                     | \$636.00                   | \$65.00                    | (\$701.00)                 | \$0.00         |
| Liability/Equity                                                       | 2306              | Central & Eastern Europe, Poland         | \$0.00                     | \$0.00                     | (\$4,375.00)               | \$4,375.00                 | \$0.00         |
| Liability/Equity                                                       | 2307              | Black / Native American Missions         | \$0.00                     | \$0.00                     | \$430.00                   | (\$450.00)                 | (\$20.00)      |
| Liability/Equity                                                       | 2308              | Holy Land                                | \$0.00                     | \$0.00                     | \$1,232.00                 | (\$1,232.00)               | \$0.00         |
| Liability/Equity                                                       | 2309              | Catholic Home Mission Appeal             | \$0.00                     | \$0.00                     | \$229.00                   | (\$229.00)                 | \$0.00         |
| Liability/Equity                                                       | 2310              | Church In Latin America & Africa         | \$0.00                     | \$0.00                     | \$0.00                     | \$0.00                     | \$0.00         |
| ishility/Fauity<br>nification: Full Width: Page: 1                     | 1 2311            | Catholic Communication Campaign  Command | S0 00 l                    | \$0.00                     | \$0.00                     | S0 00 l                    | \$0.00         |
| inication. Full Width. Fage. I                                         |                   | Command                                  | 10.                        |                            |                            |                            |                |

|               | Diocese of Buffalo<br>Chart of Accounts Classifications   |  |  |  |  |
|---------------|-----------------------------------------------------------|--|--|--|--|
| Account Range | General Classification                                    |  |  |  |  |
| 1000          | Assets                                                    |  |  |  |  |
| 2000          | Liabilities & Equity                                      |  |  |  |  |
| 3000          | Receipts:                                                 |  |  |  |  |
| 3000          | Regular Receipts                                          |  |  |  |  |
| 3100 & 3200   | Auxiliary Receipts                                        |  |  |  |  |
| 3300          | Extraordinary Receipts                                    |  |  |  |  |
| 3400 -3600    | Other School Related Receipts                             |  |  |  |  |
| 3700-3800     | Reserved for future use                                   |  |  |  |  |
| 3900-3949     | Special Collections                                       |  |  |  |  |
| 3950-3999     | Cemetery                                                  |  |  |  |  |
| 4000          | Expenditures:                                             |  |  |  |  |
| 4000          | Salaries & Payroll Costs                                  |  |  |  |  |
| 4100          | Supplies                                                  |  |  |  |  |
| 4200          | Printing                                                  |  |  |  |  |
| 4300          | Utilities                                                 |  |  |  |  |
| 4400 & 4500   | Other Operating Expenses (including other school related) |  |  |  |  |
| 4600          | Reserved for future use                                   |  |  |  |  |
| 4700          | Capital Expenditures                                      |  |  |  |  |
| 4800          | Reserved for future use                                   |  |  |  |  |
| 4900-4949     | Special Collections                                       |  |  |  |  |