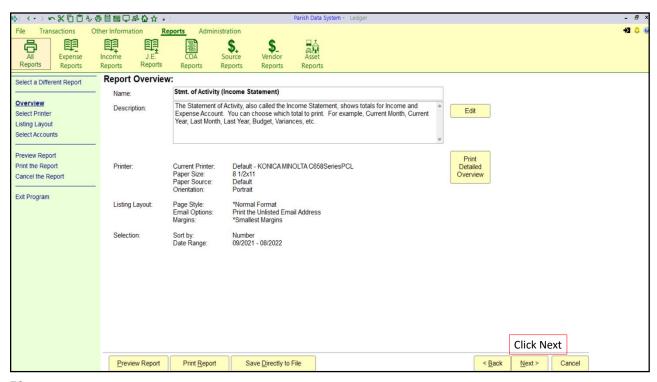

ies & Payroll Costs                                  |  |  |  |  |
| 4100          | Supplies                                                  |  |  |  |  |
| 4200          | Printing                                                  |  |  |  |  |
| 4300          | Utilities                                                 |  |  |  |  |
| 4400 & 4500   | Other Operating Expenses (including other school related) |  |  |  |  |
| 4600          | Reserved for future use                                   |  |  |  |  |
| 4700          | Capital Expenditures                                      |  |  |  |  |
| 4800          | Reserved for future use                                   |  |  |  |  |
| 4900-4949     | Special Collections                                       |  |  |  |  |