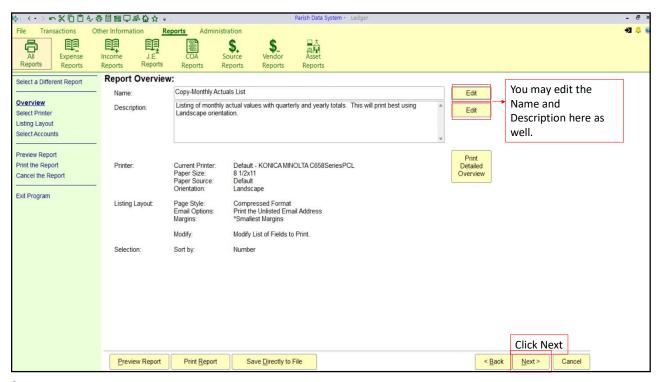

| Diocese of Buffalo Copy-Monthly Actuals List Copy-Monthly Actuals List |                   |                                          |                            |                            |                            |                            | n Report       |
|------------------------------------------------------------------------|-------------------|------------------------------------------|----------------------------|----------------------------|----------------------------|----------------------------|----------------|
| COA<br>Category Name                                                   | Account<br>Number | Account Name<br>Beginning Balance        | Totals<br>Actual for Qtr 1 | Totals<br>Actual for Qtr 2 | Totals<br>Actual for Qtr 3 | Totals<br>Actual for Qt