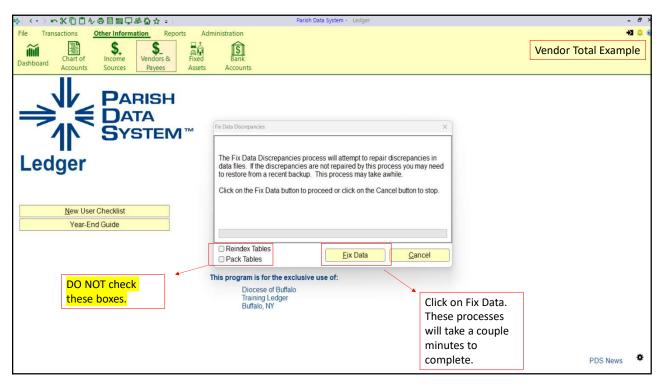

h In Latin America & Africa         | \$0.00                     | \$0.00                     | \$0.00                     | \$0.00                     | \$0.00         |
| ishility/Fauity<br>nification: Full Width: Page: 1                     | 1 2311            | Catholic Communication Campaign  Command | S0 00 l                    | \$0.00                     | \$0.00                     | S0 00 l                    | \$0.00         |
| inication. Full Width. Fage. I                                         |                   | Command                                  | 10.                        |                            |                            |                            |                |



















































































































|               | Diocese of Buffalo<br>Chart of Accounts Classifications   |  |  |  |  |
|---------------|-----------------------------------------------------------|--|--|--|--|
| Account Range | General Classification                                    |  |  |  |  |
| 1000          | Assets                                                    |  |  |  |  |
| 2000          | Liabilities & Equity                                      |  |  |  |  |
| 3000          | Receipts:                                                 |  |  |  |  |
| 3000          | Regular Receipts                                          |  |  |  |  |
| 3100 & 3200   | Auxiliary Receipts                                        |  |  |  |  |
| 3300          | Extraordinary Receipts