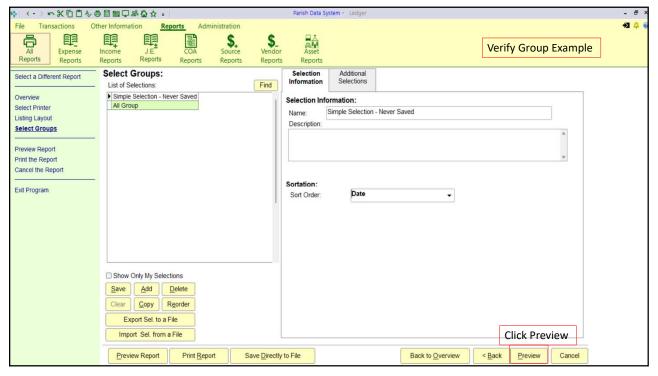

| 2310              | Church In Latin America & Africa         | \$0.00                     | \$0.00                     | \$0.00                     | \$0.00                     | \$0.00         |
| ishility/Fauity<br>nification: Full Width: Page: 1                     | 1 2311            | Catholic Communication Campaign  Command | S0 00 l                    | \$0.00                     | \$0.00                     | S0 00 l                    | \$0.00         |
| inication. Full Width. Fage. I                                         |                   | Command                                  | 10.                        |                            |                            |                            |                |



















































































































|               | Diocese of Buffalo<br>Chart of Accounts Classifications   |  |  |  |  |
|---------------|-----------------------------------------------------------|--|--|--|--|
| Account Range | General Classification                                    |  |  |  |  |
| 1000          | Assets                                                    |  |  |  |  |
| 2000          | Liabilities & Equity                                      |  |  |  |  |
| 3000          | Receipts:                                                 |  |  |  |  |
| 3000          | Regular Receipts                                          |  |  |  |  |
| 3100 & 3200   | Auxiliary Receipts                                        |