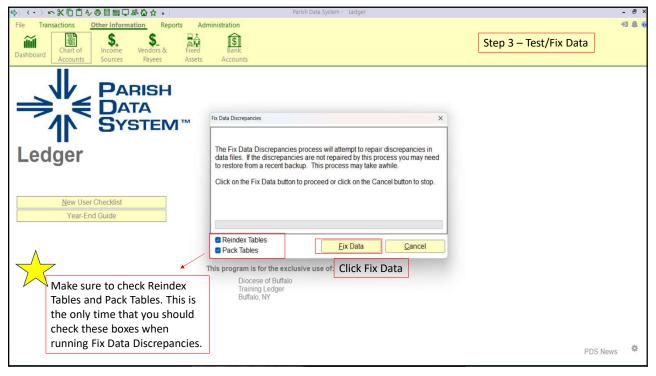

| Diocese of Buffalo Copy-Monthly Actuals List Copy-Monthly Actuals List |                   |                                          |                            |                            |                            |                            | n Report       |
|------------------------------------------------------------------------|-------------------|------------------------------------------|----------------------------|----------------------------|----------------------------|----------------------------|----------------|
| COA<br>Category Name                                                   | Account<br>Number | Account Name<br>Beginning Balance        | Totals<br>Actual for Qtr 1 | Totals<br>Actual for Qtr 2 | Totals<br>Actual for Qtr 3 | Totals<br>Actual for Qtr 4 | Year Total     |
| Asset                                                                  | 1000              | Assets                                   |                            |                            |                            |                            |                |
| Asset                                                                  | 1000.10           | Operating Account                        | \$9,521.43                 | \$75,369.67                | (\$104,844,76)             | \$12,754.54                | (\$7,199.12)   |
| Asset                                                                  | 1001.10           | Online Giving Acct                       | \$0.00                     | \$0.00                     | \$10,000.00                | \$2,500.00                 | \$12,500.00    |
| Asset                                                                  | 1020.10           | Petty Cash                               | \$0.00                     | \$0.00                     | \$0.00                     | \$0.00                     | \$0.00         |
| Asset                                                                  | 1100.10           | SJIF Short Term Investment               | \$52.54                    | \$56.86                    | \$100,048.91               | \$653.75                   | \$100,812.06   |
| Asset                                                                  | 1140.10           | SJIF Long Term Investment                | (\$88,666.17)              | (\$177,587.34)             | (\$271,793.46)             | (\$243,132,32)             | (\$781,179,29) |
| Asset                                                                  | 1211.10           | Shared Services - Parish B               | \$0.00                     | \$0.00                     | \$0.00                     | \$0.00                     | \$0.00         |
| Asset                                                                  | 1231              | Due From Our Lady of Loretto             | \$0.00                     | \$0.00                     | \$0.00                     | \$0.00                     | \$0.00         |
| Asset                                                                  | 1999              | Total Assets                             | (\$79,092.20)              | (\$102,160.81)             | (\$266,589.31)             | (\$227,224.03)             | (\$675,066.35) |
| iability/Equity                                                        | 2000              | Liabilities and Equity                   |                            |                            |                            |                            |                |
| _iability/Equity                                                       | 2013              | Sandwich Program                         | \$0.00                     | \$0.00                     | \$0.00                     | \$0.00                     | \$0.00         |
| _iability/Equity                                                       | 2014              | Wage Garnishment                         | \$0.00                     | \$0.00                     | \$0.00                     | \$0.00                     | \$0.00         |
| iability/Equity                                                        | 2030              | Health Insurance Contributions           | \$0.00                     | \$0.00                     | \$0.00                     | \$0.00                     | \$0.00         |
| iability/Equity                                                        | 2032              | 403 (b)                                  | \$0.00                     | \$0.00                     | \$0.00                     | \$0.00                     | \$0.00         |
| iability/Equity                                                        | 2100.40           | Deferred Tuition & Fees                  | \$0.00                     | \$0.00                     | \$0.00                     | \$0.00                     | \$0.00         |
| Liability/Equity                                                       | 2232              | Due To Another Parish                    | \$0.00                     | \$0.00                     | \$0.00                     | \$0.00                     | \$0.00         |
| iability/Equity                                                        | 2233              | Mortgage Payable                         | \$0.00                     | \$0.00                     | \$0.00                     | \$0.00                     | \$0.00         |
| iability/Equity                                                        | 2235              | Parishioner Loans                        | \$0.00                     | \$0.00                     | \$0.00                     | \$0.00                     | \$0.00         |
| .iabilitv/Equitv                                                       | 2236              | Line of Credit                           | \$0.00                     | \$0.00                     | \$0.00                     | \$0.00                     | \$0.00         |
| .iability/Equity                                                       | 2240.10           | SBA PPP Note Payable                     | \$0.00                     | \$0.00                     | \$0.00                     | \$0.00                     | \$0.00         |
| Liability/Equity                                                       | 2300              | Peter's Pence / Holy Father              | \$0.00                     | \$0.00                     | \$0.00                     | \$0.00                     | \$0.00         |
| Liability/Equity                                                       | 2301              | World Mission Sunday                     | \$1,228.00                 | \$0.00                     | (\$1,268.00)               | \$40.00                    | \$0.00         |
| Liability/Equity                                                       | 2302              | Catholic University                      | \$1,227.00                 | \$0.00                     | \$0.00                     | (\$843.00)                 | \$384.00       |
| Liability/Equity                                                       | 2303              | Campaign For Human Development           | \$756.00                   | \$10.00                    | (\$801.00)                 | \$30.00                    | (\$5.00)       |
| Liability/Equity                                                       | 2304              | Religious Retirement Appeal              | \$0.00                     | \$3,960.00                 | (\$4,185.00)               | \$225.00                   | \$0.00         |
| Liability/Equity                                                       | 2305              | Catholic Relief Services                 | \$0.00                     | \$636.00                   | \$65.00                    | (\$701.00)                 | \$0.00         |
| Liability/Equity                                                       | 2306              | Central & Eastern Europe, Poland         | \$0.00                     | \$0.00                     | (\$4,375.00)               | \$4,375.00                 | \$0.00         |
| Liability/Equity                                                       | 2307              | Black / Native American Missions         | \$0.00                     | \$0.00                     | \$430.00                   | (\$450.00)                 | (\$20.00)      |
| Liability/Equity                                                       | 2308              | Holy Land                                | \$0.00                     | \$0.00                     | \$1,232.00                 | (\$1,232.00)               | \$0.00         |
| Liability/Equity                                                       | 2309              | Catholic Home Mission Appeal             | \$0.00                     | \$0.00                     | \$229.00                   | (\$229.00)                 | \$0.00         |
| Liability/Equity                                                       | 2310              | Church In Latin America & Africa         | \$0.00                     | \$0.00                     | \$0.00                     | \$0.00                     | \$0.00         |
| ishility/Fauity<br>nification: Full Width: Page: 1                     | 1 2311            | Catholic Communication Campaign  Command | S0 00 l                    | \$0.00                     | \$0.00                     | S0 00 l                    | \$0.00         |
| inication. Full Width. Fage. I                                         |                   | Command                                  | 10.                        |                            |                            |                            |                |