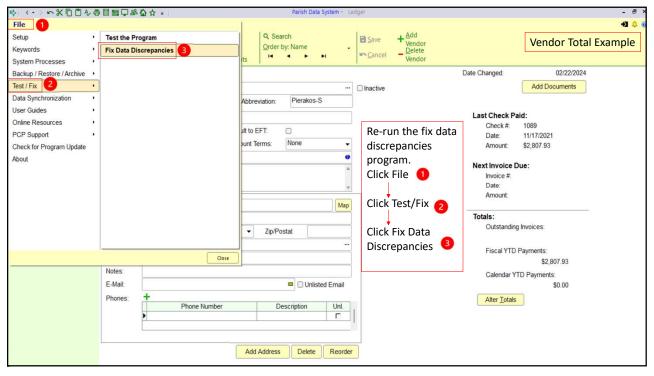

in America & Africa         | \$0.00                     | \$0.00                     | \$0.00                     | \$0.00                     | \$0.00         |
| ishility/Fauity<br>nification: Full Width: Page: 1                     | 1 2311            | Catholic Communication Campaign  Command | S0 00 l                    | \$0.00                     | \$0.00                     | S0 00 l                    | \$0.00         |
| inication. Full Width. Fage. I                                         |                   | Command                                  | 10.                        |                            |                            |                            |                |



















































































































|               | Diocese of Buffalo<br>Chart of Accounts Classifications   |  |  |  |  |
|---------------|-----------------------------------------------------------|--|--|--|--|
| Account Range | General Classification                                    |  |  |  |  |
| 1000          | Assets                                                    |  |  |  |  |
| 2000          | Liabilities & Equity                                      |  |  |  |  |
| 3000          | Receipts:                                                 |  |  |  |  |
| 3000          | Regular Receipts                                          |  |  |  |  |
| 3100 & 3200   | Auxiliary Receipts                                        |  |  |  |  |
| 3300          | Extraordinary Receipts