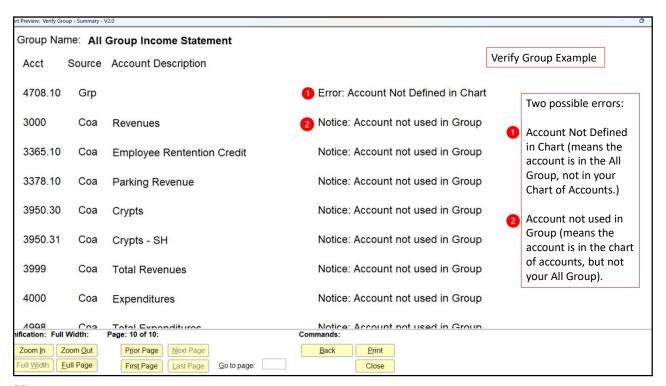

| 2310              | Church In Latin America & Africa         | \$0.00                     | \$0.00                     | \$0.00                     | \$0.00                     | \$0.00         |
| ishility/Fauity<br>nification: Full Width: Page: 1                     | 1 2311            | Catholic Communication Campaign  Command | S0 00 l                    | \$0.00                     | \$0.00                     | S0 00 l                    | \$0.00         |
| inication. Full Width. Fage. I                                         |                   | Command                                  | 10.                        |                            |                            |                            |                |



















































































































|               | Diocese of Buffalo<br>Chart of Accounts Classifications   |  |  |  |  |
|---------------|-----------------------------------------------------------|--|--|--|--|
| Account Range | General Classification                                    |  |  |  |  |
| 1000          | Assets                                                    |  |  |  |  |
| 2000          | Liabilities & Equity                                      |  |  |  |  |
| 3000          | Receipts:                                                 |  |  |  |  |
| 3000          | Regular Receipts                                          |  |  |  |  |
| 3100 & 3200   | Auxiliary Receipts                                        |  |