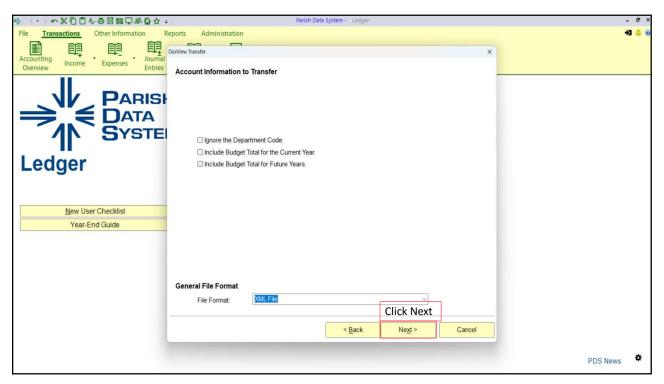

| Diocese of Buffalo Copy-Monthly Actuals List Copy-Monthly Actuals List |                   |                                          |                            |                            |                            |                            | n Report       |
|------------------------------------------------------------------------|-------------------|------------------------------------------|----------------------------|----------------------------|----------------------------|----------------------------|----------------|
| COA<br>Category Name                                                   | Account<br>Number | Account Name<br>Beginning Balance        | Totals<br>Actual for Qtr 1 | Totals<br>Actual for Qtr 2 | Totals<br>Actual for Qtr 3 | Totals<br>Actual for Qtr 4 | Year Total     |
| Asset                                                                  | 1000              | Assets                                   |                            |                            |                            |                            |                |
| Asset                                                                  | 1000.10           | Operating Account                        | \$9,521.43                 | \$75,369.67                | (\$104,844,76)             | \$12,754.54                | (\$7,199.12)   |
| Asset                                                                  | 1001.10           | Online Giving Acct                       | \$0.00                     | \$0.00                     | \$10,000.00                | \$2,500.00                 | \$12,500.00    |
| Asset                                                                  | 1020.10           | Petty Cash                               | \$0.00                     | \$0.00                     | \$0.00                     | \$0.00                     | \$0.00         |
| Asset                                                                  | 1100.10           | SJIF Short Term Investment               | \$52.54                    | \$56.86                    | \$100,048.91               | \$653.75                   | \$100,812.06   |
| Asset                                                                  | 1140.10           | SJIF Long Term Investment                | (\$88,666.17)              | (\$177,587.34)             | (\$271,793.46)             | (\$243,132,32)             | (\$781,179,29) |
| Asset                                                                  | 1211.10           | Shared Services - Parish B               | \$0.00                     | \$0.00                     | \$0.00                     | \$0.00                     | \$0.00         |
| Asset                                                                  | 1231              | Due From Our Lady of Loretto             | \$0.00                     | \$0.00                     | \$0.00                     | \$0.00                     | \$0.00         |
| Asset                                                                  | 1999              | Total Assets                             | (\$79,092.20)              | (\$102,160.81)             | (\$266,589.31)             | (\$227,224.03)             | (\$675,066.35) |
| iability/Equity                                                        | 2000              | Liabilities and Equity                   |                            |                            |                            |                            |                |
| _iability/Equity                                                       | 2013              | Sandwich Program                         | \$0.00                     | \$0.00                     | \$0.00                     | \$0.00                     | \$0.00         |
| _iability/Equity                                                       | 2014              | Wage Garnishment                         | \$0.00                     | \$0.00                     | \$0.00                     | \$0.00                     | \$0.00         |
| iability/Equity                                                        | 2030              | Health Insurance Contributions           | \$0.00                     | \$0.00                     | \$0.00                     | \$0.00                     | \$0.00         |
| iability/Equity                                                        | 2032              | 403 (b)                                  | \$0.00                     | \$0.00                     | \$0.00                     | \$0.00                     | \$0.00         |
| iability/Equity                                                        | 2100.40           | Deferred Tuition & Fees                  | \$0.00                     | \$0.00                     | \$0.00                     | \$0.00                     | \$0.00         |
| Liability/Equity                                                       | 2232              | Due To Another Parish                    | \$0.00                     | \$0.00                     | \$0.00                     | \$0.00                     | \$0.00         |
| iability/Equity                                                        | 2233              | Mortgage Payable                         | \$0.00                     | \$0.00                     | \$0.00                     | \$0.00                     | \$0.00         |
| iability/Equity                                                        | 2235              | Parishioner Loans                        | \$0.00                     | \$0.00                     | \$0.00                     | \$0.00                     | \$0.00         |
| .iabilitv/Equitv                                                       | 2236              | Line of Credit                           | \$0.00                     | \$0.00                     | \$0.00                     | \$0.00                     | \$0.00         |
| .iability/Equity                                                       | 2240.10           | SBA PPP Note Payable                     | \$0.00                     | \$0.00                     | \$0.00                     | \$0.00                     | \$0.00         |
| Liability/Equity                                                       | 2300              | Peter's Pence / Holy Father              | \$0.00                     | \$0.00                     | \$0.00                     | \$0.00                     | \$0.00         |
| Liability/Equity                                                       | 2301              | World Mission Sunday                     | \$1,228.00                 | \$0.00                     | (\$1,268.00)               | \$40.00                    | \$0.00         |
| Liability/Equity                                                       | 2302              | Catholic University                      | \$1,227.00                 | \$0.00                     | \$0.00                     | (\$843.00)                 | \$384.00       |
| Liability/Equity                                                       | 2303              | Campaign For Human Development           | \$756.00                   | \$10.00                    | (\$801.00)                 | \$30.00                    | (\$5.00)       |
| Liability/Equity                                                       | 2304              | Religious Retirement Appeal              | \$0.00                     | \$3,960.00                 | (\$4,185.00)               | \$225.00                   | \$0.00         |
| Liability/Equity                                                       | 2305              | Catholic Relief Services                 | \$0.00                     | \$636.00                   | \$65.00                    | (\$701.00)                 | \$0.00         |
| Liability/Equity                                                       | 2306              | Central & Eastern Europe, Poland         | \$0.00                     | \$0.00                     | (\$4,375.00)               | \$4,375.00                 | \$0.00         |
| Liability/Equity                                                       | 2307              | Black / Native American Missions         | \$0.00                     | \$0.00                     | \$430.00                   | (\$450.00)                 | (\$20.00)      |
| Liability/Equity                                                       | 2308              | Holy Land                                | \$0.00                     | \$0.00                     | \$1,232.00                 | (\$1,232.00)               | \$0.00         |
| Liability/Equity                                                       | 2309              | Catholic Home Mission Appeal             | \$0.00                     | \$0.00                     | \$229.00                   | (\$229.00)                 | \$0.00         |
| Liability/Equity                                                       | 2310              | Church In Latin America & Africa         | \$0.00                     | \$0.00                     | \$0.00                     | \$0.00                     | \$0.00         |
| ishility/Fauity<br>nification: Full Width: Page: 1                     | 1 2311            | Catholic Communication Campaign  Command | S0 00 l                    | \$0.00                     | \$0.00                     | S0 00 l                    | \$0.00         |
| inication. Full Width. Fage. I                                         |                   | Command                                  | 10.                        |                            |                            |                            |                |