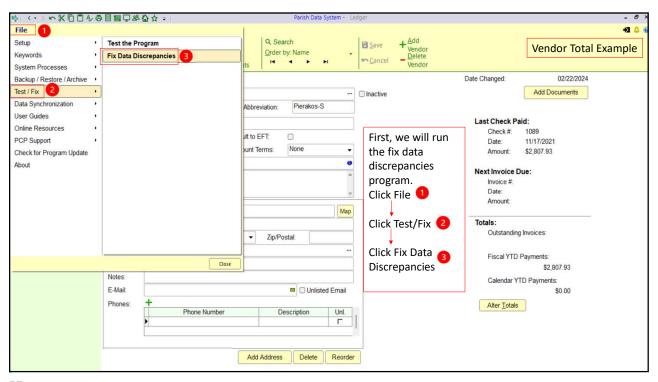

rch In Latin America & Africa         | \$0.00                     | \$0.00                     | \$0.00                     | \$0.00                     | \$0.00         |
| ishility/Fauity<br>nification: Full Width: Page: 1                     | 1 2311            | Catholic Communication Campaign  Command | S0 00 l                    | \$0.00                     | \$0.00                     | S0 00 l                    | \$0.00         |
| inication. Full Width. Fage. I                                         |                   | Command                                  | 10.                        |                            |                            |                            |                |



















































































































|               | Diocese of Buffalo<br>Chart of Accounts Classifications   |  |  |  |  |
|---------------|-----------------------------------------------------------|--|--|--|--|
| Account Range | General Classification                                    |  |  |  |  |
| 1000          | Assets                                                    |  |  |  |  |
| 2000          | Liabilities & Equity                                      |  |  |  |  |
| 3000          | Receipts:                                                 |  |  |  |  |
| 3000          | Regular Receipts                                          |  |  |  |  |
| 3100 & 3200   | Auxiliary Receipts                                        |  |  |  |  |
| 3300          | Extraordinary Receipts