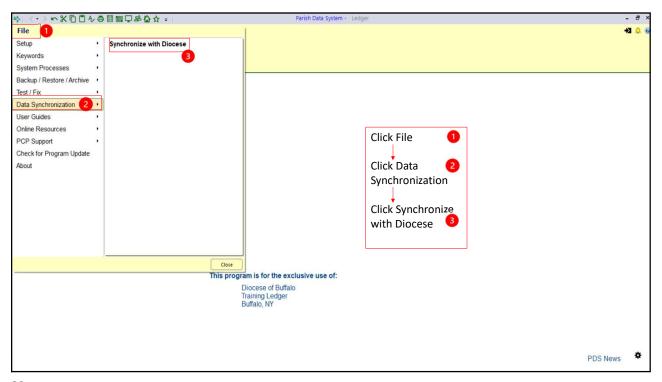

|  |  |  |  |
| 4100          | Supplies                                                  |  |  |  |  |
| 4200          | Printing                                                  |  |  |  |  |
| 4300          | Utilities                                                 |  |  |  |  |
| 4400 & 4500   | Other Operating Expenses (including other school related) |  |  |  |  |
| 4600          | Reserved for future use                                   |  |  |  |  |
| 4700          | Capital Expenditures                                      |  |  |  |  |
| 4800          | Reserved for future use                                   |  |  |  |  |
| 4900-4949     | Special Collections                                       |  |  |  |  |