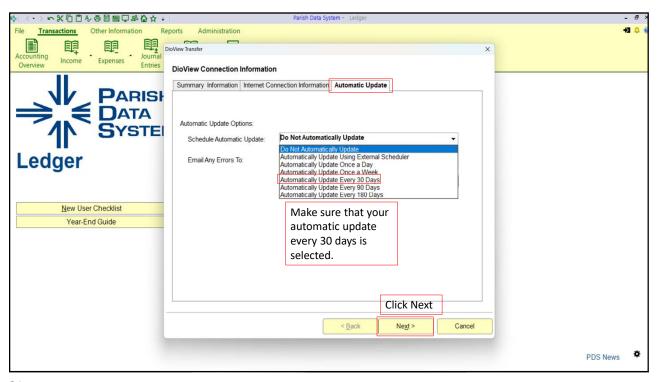

| Diocese of Buffalo Copy-Monthly Actuals List Copy-Monthly Actuals List |                   |                                          |                            |                            |                            |                            | n Report       |
|------------------------------------------------------------------------|-------------------|------------------------------------------|----------------------------|----------------------------|----------------------------|----------------------------|----------------|
| COA<br>Category Name                                                   | Account<br>Number | Account Name<br>Beginning Balance        | Totals<br>Actual for Qtr 1 | Totals<br>Actual for Qtr 2 | Totals<br>Actual for Qtr 3 | Totals<br>Actual for Qtr 4 | Year Total     |
| Asset                                                                  | 1000              | Assets                                   |                            |                            |                            |                            |                |
| Asset                                                                  | 1000.10           | Operating Account                        | \$9,521.43                 | \$75,369.67                | (\$104,844,76)             | \$12,754.54                | (\$7,199.12)   |
| Asset                                                                  | 1001.10           | Online Giving Acct                       | \$0.00                     | \$0.00                     | \$10,000.00                | \$2,500.00                 | \$12,500.00    |
| Asset                                                                  | 1020.10           | Petty Cash                               | \$0.00                     | \$0.00                     | \$0.00                     | \$0.00                     | \$0.00         |
| Asset                                                                  | 1100.10           | SJIF Short Term Investment               | \$52.54                    | \$56.86                    | \$100,048.91               | \$653.75                   | \$100,812.06   |
| Asset                                                                  | 1140.10           | SJIF Long Term Investment                | (\$88,666.17)              | (\$177,587.34)             | (\$271,793.46)             | (\$243,132,32)             | (\$781,179,29) |
| Asset                                                                  | 1211.10           | Shared Services - Parish B               | \$0.00                     | \$0.00                     | \$0.00                     | \$0.00                     | \$0.00         |
| Asset                                                                  | 1231              | Due From Our Lady of Loretto             | \$0.00                     | \$0.00                     | \$0.00                     | \$0.00                     | \$0.00         |
| Asset                                                                  | 1999              | Total Assets                             | (\$79,092.20)              | (\$102,160.81)             | (\$266,589.31)             | (\$227,224.03)             | (\$675,066.35) |
| iability/Equity                                                        | 2000              | Liabilities and Equity                   |                            |                            |                            |                            |                |
| _iability/Equity                                                       | 2013              | Sandwich Program                         | \$0.00                     | \$0.00                     | \$0.00                     | \$0.00                     | \$0.00         |
| _iability/Equity                                                       | 2014              | Wage Garnishment                         | \$0.00                     | \$0.00                     | \$0.00                     | \$0.00                     | \$0.00         |
| iability/Equity                                                        | 2030              | Health Insurance Contributions           | \$0.00                     | \$0.00                     | \$0.00                     | \$0.00                     | \$0.00         |
| iability/Equity                                                        | 2032              | 403 (b)                                  | \$0.00                     | \$0.00                     | \$0.00                     | \$0.00                     | \$0.00         |
| iability/Equity                                                        | 2100.40           | Deferred Tuition & Fees                  | \$0.00                     | \$0.00                     | \$0.00                     | \$0.00                     | \$0.00         |
| Liability/Equity                                                       | 2232              | Due To Another Parish                    | \$0.00                     | \$0.00                     | \$0.00                     | \$0.00                     | \$0.00         |
| iability/Equity                                                        | 2233              | Mortgage Payable                         | \$0.00                     | \$0.00                     | \$0.00                     | \$0.00                     | \$0.00         |
| iability/Equity                                                        | 2235              | Parishioner Loans                        | \$0.00                     | \$0.00                     | \$0.00                     | \$0.00                     | \$0.00         |
| .iabilitv/Equitv                                                       | 2236              | Line of Credit                           | \$0.00                     | \$0.00                     | \$0.00                     | \$0.00                     | \$0.00         |
| .iability/Equity                                                       | 2240.10           | SBA PPP Note Payable                     | \$0.00                     | \$0.00                     | \$0.00                     | \$0.00                     | \$0.00         |
| Liability/Equity                                                       | 2300              | Peter's Pence / Holy Father              | \$0.00                     | \$0.00                     | \$0.00                     | \$0.00                     | \$0.00         |
| Liability/Equity                                                       | 2301              | World Mission Sunday                     | \$1,228.00                 | \$0.00                     | (\$1,268.00)               | \$40.00                    | \$0.00         |
| Liability/Equity                                                       | 2302              | Catholic University                      | \$1,227.00                 | \$0.00                     | \$0.00                     | (\$843.00)                 | \$384.00       |
| Liability/Equity                                                       | 2303              | Campaign For Human Development           | \$756.00                   | \$10.00                    | (\$801.00)                 | \$30.00                    | (\$5.00)       |
| Liability/Equity                                                       | 2304              | Religious Retirement Appeal              | \$0.00                     | \$3,960.00                 | (\$4,185.00)               | \$225.00                   | \$0.00         |
| Liability/Equity                                                       | 2305              | Catholic Relief Services                 | \$0.00                     | \$636.00                   | \$65.00                    | (\$701.00)                 | \$0.00         |
| Liability/Equity                                                       | 2306              | Central & Eastern Europe, Poland         | \$0.00                     | \$0.00                     | (\$4,375.00)               | \$4,375.00                 | \$0.00         |
| Liability/Equity                                                       | 2307              | Black / Native American Missions         | \$0.00                     | \$0.00                     | \$430.00                   | (\$450.00)                 | (\$20.00)      |
| Liability/Equity                                                       | 2308              | Holy Land                                | \$0.00                     | \$0.00                     | \$1,232.00                 | (\$1,232.00)               | \$0.00         |
| Liability/Equity                                                       | 2309              | Catholic Home Mission Appeal             | \$0.00                     | \$0.00                     | \$229.00                   | (\$229.00)                 | \$0.00         |
| Liability/Equity                                                       | 2310              | Church In Latin America & Africa         | \$0.00                     | \$0.00                     | \$0.00                     | \$0.00                     | \$0.00         |
| ishility/Fauity<br>nification: Full Width: Page: 1                     | 1 2311            | Catholic Communication Campaign  Command | S0 00 l                    | \$0.00                     | \$0.00                     | S0 00 l                    | \$0.00         |
| inication. Full Width. Fage. I                                         |                   | Command                                  | 10.                        |                            |                            |                            |                |