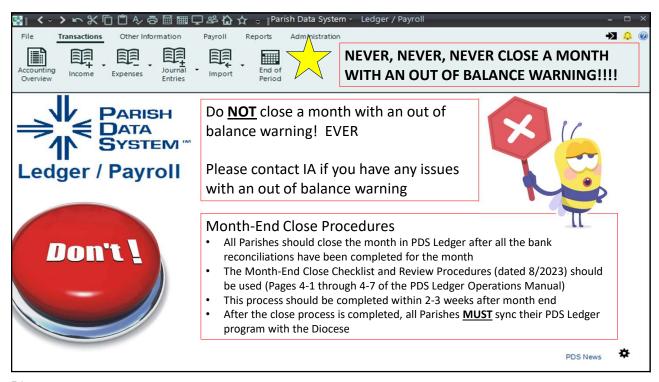

|               | Diocese of Buffalo<br>Chart of Accounts Classifications   |  |  |  |  |
|---------------|-----------------------------------------------------------|--|--|--|--|
| Account Range | General Classification                                    |  |  |  |  |
| 1000          | Assets                                                    |  |  |  |  |
| 2000          | Liabilities & Equity                                      |  |  |  |  |
| 3000          | Receipts:                                                 |  |  |  |  |
| 3000          | Regular Receipts                                          |  |  |  |  |
| 3100 & 3200   | Auxiliary Receipts                                        |  |  |  |  |
| 3300          | Extraordinary Receipts                                    |  |  |  |  |
| 3400 -3600    | Other School Related Receipts                             |  |  |  |  |
| 3700-3800     | Reserved for future use                                   |  |  |  |  |
| 3900-3949     | Special Collections                                       |  |  |  |  |
| 3950-3999     | Cemetery                                                  |  |  |  |  |
| 4000          | Expenditures:                                             |  |  |  |  |
| 4000          | Salaries & Payroll Costs                                  |  |  |  |  |
| 4100          | Supplies                                                  |  |  |  |  |
| 4200          | Printing                                                  |  |  |  |  |
| 4300          | Utilities                                                 |  |  |  |  |
| 4400 & 4500   | Other Operating Expenses (including other school related) |  |  |  |  |
| 4600          | Reserved for future use                                   |  |  |  |  |
| 4700          | Capital Expenditures                                      |  |  |  |  |
| 4800          | Reserved for future use                                   |  |  |  |  |
| 4900-4949     | Special Collections                                       |  |  |  |  |