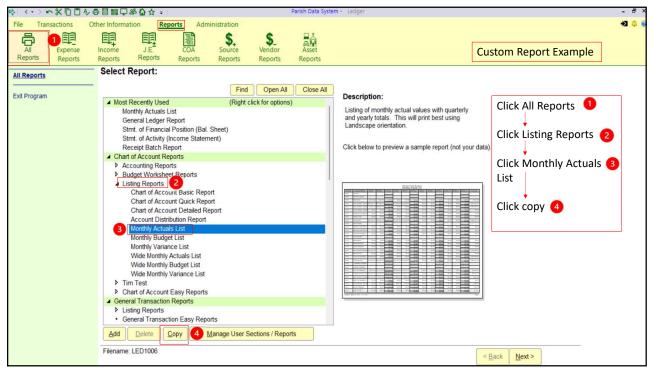

| Diocese of Buffalo Copy-Monthly Actuals List Copy-Monthly Actuals List |                   |                                          |                            |                            |                            |                            | n Report       |
|------------------------------------------------------------------------|-------------------|------------------------------------------|----------------------------|----------------------------|----------------------------|----------------------------|----------------|
| COA<br>Category Name                                                   | Account<br>Number | Account Name<br>Beginning Balance        | Totals<br>Actual for Qtr 1 | Totals<br>Actual for Qtr 2 | Totals<br>Actual for Qtr 3 | Totals<br>Actual