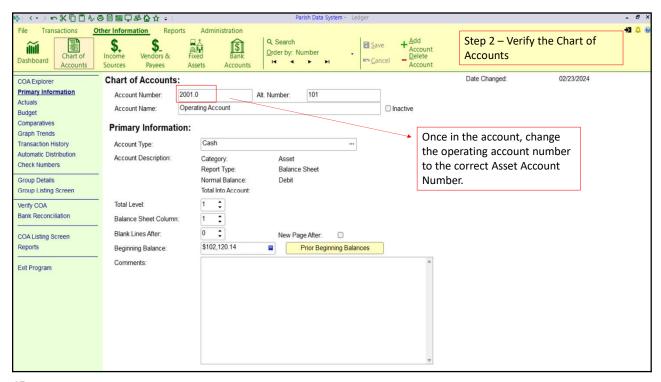

|               | Diocese of Buffalo<br>Chart of Accounts Classifications   |  |  |  |  |
|---------------|-----------------------------------------------------------|--|--|--|--|
| Account Range | General Classification                                    |  |  |  |  |
| 1000          | Assets                                                    |  |  |  |  |
| 2000          | Liabilities & Equity                                      |  |  |  |  |
| 3000          | Receipts:                                                 |  |  |  |  |
| 3000          | Regular Receipts                                          |  |  |  |  |
| 3100 & 3200   | Auxiliary Receipts                                        |  |  |  |  |
| 3300          | Extraordinary Receipts                                    |  |  |  |  |
| 3400 -3600    | Other School Related Receipts                             |  |  |  |  |
| 3700-3800     | Reserved for future use                                   |  |  |  |  |
| 3900-3949     | Special Collections                                       |  |  |  |  |
| 3950-3999     | Cemetery                                                  |  |  |  |  |
| 4000          | Expenditures:                                             |  |  |  |  |
| 4000          | Salaries & Payroll Costs                                  |  |  |  |  |
| 4100          | Supplies                                                  |  |  |  |  |
| 4200          | Printing                                                  |  |  |  |  |
| 4300          | Utilities                                                 |  |  |  |  |
| 4400 & 4500   | Other Operating Expenses (including other school related) |  |  |  |  |
| 4600          | Reserved for future use                                   |  |  |  |  |
| 4700          | Capital Expenditures                                      |  |  |  |  |
| 4800          | Reserved for future use                                   |  |  |  |  |
| 4900-4949     | Special Collections                                       |  |  |  |  |