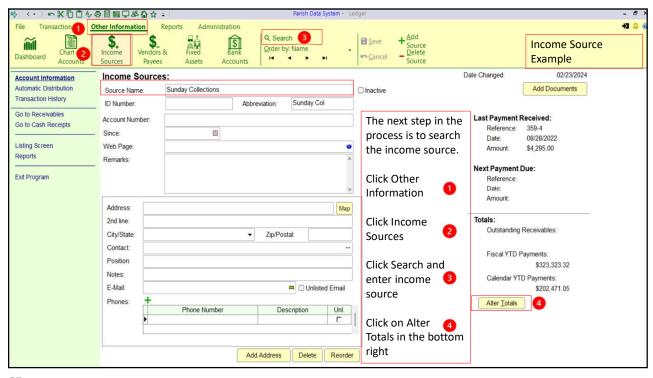

| Diocese of Buffalo Copy-Monthly Actuals List Copy-Monthly Actuals List |                   |                                          |                            |                            |                            |                            | n Report       |
|------------------------------------------------------------------------|-------------------|------------------------------------------|----------------------------|----------------------------|----------------------------|----------------------------|----------------|
| COA<br>Category Name                                                   | Account<br>Number | Account Name<br>Beginning Balance        | Totals<br>Actual for Qtr 1 | Totals<br>Actual for Qtr 2 | Totals<br>Actual for Qtr 3 | Totals<br>Actual for Qtr 4 | Year Total     |
| Asset                                                                  | 1000              | Assets                                   |                            |                            |                            |                            |                |
| Asset                                                                  | 1000.10           | Operating Account                        | \$9,521.43                 | \$75,369.67                | (\$104,844,76)             | \$12,754.54                | (\$7,199.12)   |
| Asset                                                                  | 1001.10           | Online Giving Acct                       | \$0.00                     | \$0.00                     | \$10,000.00                | \$2,500.00                 | \$12,500.00    |
| Asset                                                                  | 1020.10           | Petty Cash                               | \$0.00                     | \$0.00                     | \$0.00                     | \$0.00                     | \$0.00         |
| Asset                                                                  | 1100.10           | SJIF Short Term Investment               | \$52.54                    | \$56.86                    | \$100,048.91               | \$653.75                   | \$100,812.06   |
| Asset                                                                  | 1140.10           | SJIF Long Term Investment                | (\$88,666.17)              | (\$177,587.34)             | (\$271,793.46)             | (\$243,132,32)             | (\$781,179,29) |
| Asset                                                                  | 1211.10           | Shared Services - Parish B               | \$0.00                     | \$0.00                     | \$0.00                     | \$0.00                     | \$0.00         |
| Asset                                                                  | 1231              | Due From Our Lady of Loretto             | \$0.00                     | \$0.00                     | \$0.00                     | \$0.00                     | \$0.00         |
| Asset                                                                  | 1999              | Total Assets                             | (\$79,092.20)              | (\$102,160.81)             | (\$266,589.31)             | (\$227,224.03)             | (\$675,066.35) |
| iability/Equity                                                        | 2000              | Liabilities and Equity                   |                            |                            |                            |                            |                |
| _iability/Equity                                                       | 2013              | Sandwich Program                         | \$0.00                     | \$0.00                     | \$0.00                     | \$0.00                     | \$0.00         |
| _iability/Equity                                                       | 2014              | Wage Garnishment                         | \$0.00                     | \$0.00                     | \$0.00                     | \$0.00                     | \$0.00         |
| iability/Equity                                                        | 2030              | Health Insurance Contributions           | \$0.00                     | \$0.00                     | \$0.00                     | \$0.00                     | \$0.00         |
| iability/Equity                                                        | 2032              | 403 (b)                                  | \$0.00                     | \$0.00                     | \$0.00                     | \$0.00                     | \$0.00         |
| iability/Equity                                                        | 2100.40           | Deferred Tuition & Fees                  | \$0.00                     | \$0.00                     | \$0.00                     | \$0.00                     | \$0.00         |
| Liability/Equity                                                       | 2232              | Due To Another Parish                    | \$0.00                     | \$0.00                     | \$0.00                     | \$0.00                     | \$0.00         |
| iability/Equity                                                        | 2233              | Mortgage Payable                         | \$0.00                     | \$0.00                     | \$0.00                     | \$0.00                     | \$0.00         |
| iability/Equity                                                        | 2235              | Parishioner Loans                        | \$0.00                     | \$0.00                     | \$0.00                     | \$0.00                     | \$0.00         |
| .iabilitv/Equitv                                                       | 2236              | Line of Credit                           | \$0.00                     | \$0.00                     | \$0.00                     | \$0.00                     | \$0.00         |
| .iability/Equity                                                       | 2240.10           | SBA PPP Note Payable                     | \$0.00                     | \$0.00                     | \$0.00                     | \$0.00                     | \$0.00         |
| Liability/Equity                                                       | 2300              | Peter's Pence / Holy Father              | \$0.00                     | \$0.00                     | \$0.00                     | \$0.00                     | \$0.00         |
| Liability/Equity                                                       | 2301              | World Mission Sunday                     | \$1,228.00                 | \$0.00                     | (\$1,268.00)               | \$40.00                    | \$0.00         |
| Liability/Equity                                                       | 2302              | Catholic University                      | \$1,227.00                 | \$0.00                     | \$0.00                     | (\$843.00)                 | \$384.00       |
| Liability/Equity                                                       | 2303              | Campaign For Human Development           | \$756.00                   | \$10.00                    | (\$801.00)                 | \$30.00                    | (\$5.00)       |
| Liability/Equity                                                       | 2304              | Religious Retirement Appeal              | \$0.00                     | \$3,960.00                 | (\$4,185.00)               | \$225.00                   | \$0.00         |
| Liability/Equity                                                       | 2305              | Catholic Relief Services                 | \$0.00                     | \$636.00                   | \$65.00                    | (\$701.00)                 | \$0.00         |
| Liability/Equity                                                       | 2306              | Central & Eastern Europe, Poland         | \$0.00                     | \$0.00                     | (\$4,375.00)               | \$4,375.00                 | \$0.00         |
| Liability/Equity                                                       | 2307              | Black / Native American Missions         | \$0.00                     | \$0.00                     | \$430.00                   | (\$450.00)                 | (\$20.00)      |
| Liability/Equity                                                       | 2308              | Holy Land                                | \$0.00                     | \$0.00                     | \$1,232.00                 | (\$1,232.00)               | \$0.00         |
| Liability/Equity                                                       | 2309              | Catholic Home Mission Appeal             | \$0.00                     | \$0.00                     | \$229.00                   | (\$229.00)                 | \$0.00         |
| Liability/Equity                                                       | 2310              | Church In Latin America & Africa         | \$0.00                     | \$0.00                     | \$0.00                     | \$0.00                     | \$0.00         |
| ishility/Fauity<br>nification: Full Width: Page: 1                     | 1 2311            | Catholic Communication Campaign  Command | S0 00 l                    | \$0.00                     | \$0.00                     | S0 00 l                    | \$0.00         |
| inication. Full Width. Fage. I                                         |                   | Command                                  | 10.                        |                            |                            |                            |                |