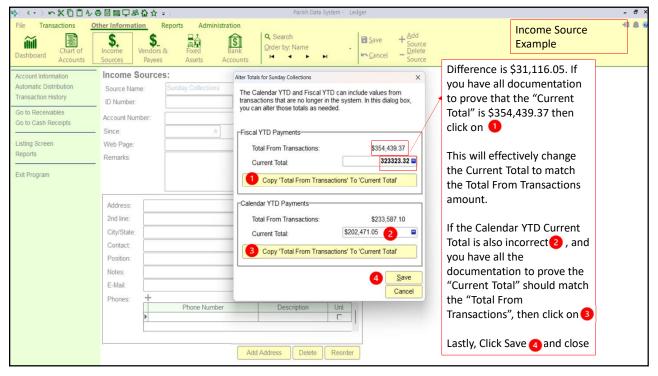

| Diocese of Buffalo Copy-Monthly Actuals List Copy-Monthly Actuals List |                   |                                          |                            |                            |                            |                            | n Report       |
|------------------------------------------------------------------------|-------------------|------------------------------------------|----------------------------|----------------------------|----------------------------|----------------------------|----------------|
| COA<br>Category Name                                                   | Account<br>Number | Account Name<br>Beginning Balance        | Totals<br>Actual for Qtr 1 | Totals<br>Actual for Qtr 2 | Totals<br>Actual for Qtr 3 | Totals<br>Actual for Qtr 4 | Year Total     |
| Asset                                                                  | 1000              | Assets                                   |                            |                            |                            |                            |                |
| Asset                                                                  | 1000.10           | Operating Account                        | \$9,521.43                 | \$75,369.67                | (\$104,844,76)             | \$12,754.54                | (\$7,199.12)   |
| Asset                                                                  | 1001.10           | Online Giving Acct                       | \$0.00                     | \$0.00                     | \$10,000.00                | \$2,500.00                 | \$12,500.00    |
| Asset                                                                  | 1020.10           | Petty Cash                               | \$0.00                     | \$0.00                     | \$0.00                     | \$0.00                     | \$0.00         |
| Asset                                                                  | 1100.10           | SJIF Short Term Investment               | \$52.54                    | \$56.86                    | \$100,048.91               | \$653.75                   | \$100,812.06   |
| Asset                                                                  | 1140.10           | SJIF Long Term Investment                | (\$88,666.17)              | (\$177,587.34)             | (\$271,793.46)             | (\$243,132,32)             | (\$781,179,29) |
| Asset                                                                  | 1211.10           | Shared Services - Parish B               | \$0.00                     | \$0.00                     | \$0.00                     | \$0.00                     | \$0.00         |
| Asset                                                                  | 1231              | Due From Our Lady of Loretto             | \$0.00                     | \$0.00                     | \$0.00                     | \$0.00                     | \$0.00         |
| Asset                                                                  | 1999              | Total Assets                             | (\$79,092.20)              | (\$102,160.81)             | (\$266,589.31)             | (\$227,224.03)             | (\$675,066.35) |
| iability/Equity                                                        | 2000              | Liabilities and Equity                   |                            |                            |                            |                            |                |
| _iability/Equity                                                       | 2013              | Sandwich Program                         | \$0.00                     | \$0.00                     | \$0.00                     | \$0.00                     | \$0.00         |
| _iability/Equity                                                       | 2014              | Wage Garnishment                         | \$0.00                     | \$0.00                     | \$0.00                     | \$0.00                     | \$0.00         |
| iability/Equity                                                        | 2030              | Health Insurance Contributions           | \$0.00                     | \$0.00                     | \$0.00                     | \$0.00                     | \$0.00         |
| iability/Equity                                                        | 2032              | 403 (b)                                  | \$0.00                     | \$0.00                     | \$0.00                     | \$0.00                     | \$0.00         |
| iability/Equity                                                        | 2100.40           | Deferred Tuition & Fees                  | \$0.00                     | \$0.00                     | \$0.00                     | \$0.00                     | \$0.00         |
| Liability/Equity                                                       | 2232              | Due To Another Parish                    | \$0.00                     | \$0.00                     | \$0.00                     | \$0.00                     | \$0.00         |
| iability/Equity                                                        | 2233              | Mortgage Payable                         | \$0.00                     | \$0.00                     | \$0.00                     | \$0.00                     | \$0.00         |
| iability/Equity                                                        | 2235              | Parishioner Loans                        | \$0.00                     | \$0.00                     | \$0.00                     | \$0.00                     | \$0.00         |
| .iabilitv/Equitv                                                       | 2236              | Line of Credit                           | \$0.00                     | \$0.00                     | \$0.00                     | \$0.00                     | \$0.00         |
| .iability/Equity                                                       | 2240.10           | SBA PPP Note Payable                     | \$0.00                     | \$0.00                     | \$0.00                     | \$0.00                     | \$0.00         |
| Liability/Equity                                                       | 2300              | Peter's Pence / Holy Father              | \$0.00                     | \$0.00                     | \$0.00                     | \$0.00                     | \$0.00         |
| Liability/Equity                                                       | 2301              | World Mission Sunday                     | \$1,228.00                 | \$0.00                     | (\$1,268.00)               | \$40.00                    | \$0.00         |
| Liability/Equity                                                       | 2302              | Catholic University                      | \$1,227.00                 | \$0.00                     | \$0.00                     | (\$843.00)                 | \$384.00       |
| Liability/Equity                                                       | 2303              | Campaign For Human Development           | \$756.00                   | \$10.00                    | (\$801.00)                 | \$30.00                    | (\$5.00)       |
| Liability/Equity                                                       | 2304              | Religious Retirement Appeal              | \$0.00                     | \$3,960.00                 | (\$4,185.00)               | \$225.00                   | \$0.00         |
| Liability/Equity                                                       | 2305              | Catholic Relief Services                 | \$0.00                     | \$636.00                   | \$65.00                    | (\$701.00)                 | \$0.00         |
| Liability/Equity                                                       | 2306              | Central & Eastern Europe, Poland         | \$0.00                     | \$0.00                     | (\$4,375.00)               | \$4,375.00                 | \$0.00         |
| Liability/Equity                                                       | 2307              | Black / Native American Missions         | \$0.00                     | \$0.00                     | \$430.00                   | (\$450.00)                 | (\$20.00)      |
| Liability/Equity                                                       | 2308              | Holy Land                                | \$0.00                     | \$0.00                     | \$1,232.00                 | (\$1,232.00)               | \$0.00         |
| Liability/Equity                                                       | 2309              | Catholic Home Mission Appeal             | \$0.00                     | \$0.00                     | \$229.00                   | (\$229.00)                 | \$0.00         |
| Liability/Equity                                                       | 2310              | Church In Latin America & Africa         | \$0.00                     | \$0.00                     | \$0.00                     | \$0.00                     | \$0.00         |
| ishility/Fauity<br>nification: Full Width: Page: 1                     | 1 2311            | Catholic Communication Campaign  Command | S0 00 l                    | \$0.00                     | \$0.00                     | S0 00 l                    | \$0.00         |
| inication. Full Width. Fage. I                                         |                   | Command                                  | 10.                        |                            |                            |                            |                |