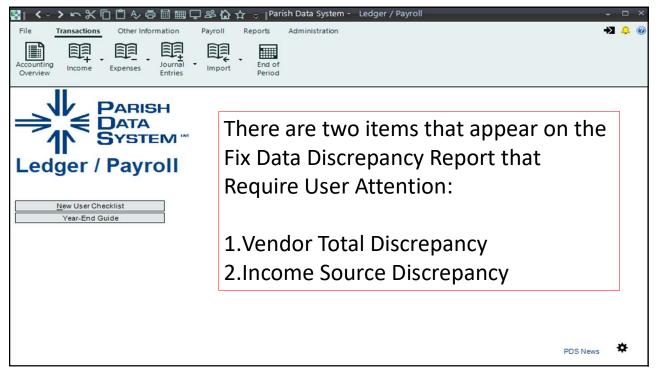

hurch In Latin America & Africa         | \$0.00                     | \$0.00                     | \$0.00                     | \$0.00                     | \$0.00         |
| ishility/Fauity<br>nification: Full Width: Page: 1                     | 1 2311            | Catholic Communication Campaign  Command | S0 00 l                    | \$0.00                     | \$0.00                     | S0 00 l                    | \$0.00         |
| inication. Full Width. Fage. I                                         |                   | Command                                  | 10.                        |                            |                            |                            |                |



















































































































|               | Diocese of Buffalo<br>Chart of Accounts Classifications   |  |  |  |  |
|---------------|-----------------------------------------------------------|--|--|--|--|
| Account Range | General Classification                                    |  |  |  |  |
| 1000          | Assets                                                    |  |  |  |  |
| 2000          | Liabilities & Equity                                      |  |  |  |  |
| 3000          | Receipts:                                                 |  |  |  |  |
| 3000          | Regular Receipts                                          |  |  |  |  |
| 3100 & 3200   | Auxiliary Receipts                                        |  |  |  |  |
| 3300          | Extraordinary Receipts