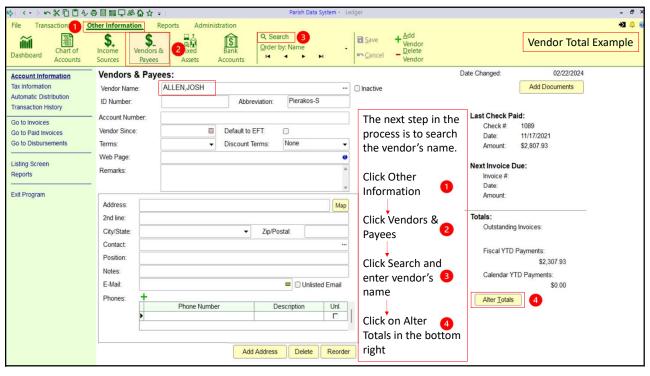

Latin America & Africa         | \$0.00                     | \$0.00                     | \$0.00                     | \$0.00                     | \$0.00         |
| ishility/Fauity<br>nification: Full Width: Page: 1                     | 1 2311            | Catholic Communication Campaign  Command | S0 00 l                    | \$0.00                     | \$0.00                     | S0 00 l                    | \$0.00         |
| inication. Full Width. Fage. I                                         |                   | Command                                  | 10.                        |                            |                            |                            |                |



















































































































|               | Diocese of Buffalo<br>Chart of Accounts Classifications   |  |  |  |  |
|---------------|-----------------------------------------------------------|--|--|--|--|
| Account Range | General Classification                                    |  |  |  |  |
| 1000          | Assets                                                    |  |  |  |  |
| 2000          | Liabilities & Equity                                      |  |  |  |  |
| 3000          | Receipts:                                                 |  |  |  |  |
| 3000          | Regular Receipts                                          |  |  |  |  |
| 3100 & 3200   | Auxiliary Receipts                                        |  |  |  |  |
| 3300          | Extraordinary Receipts