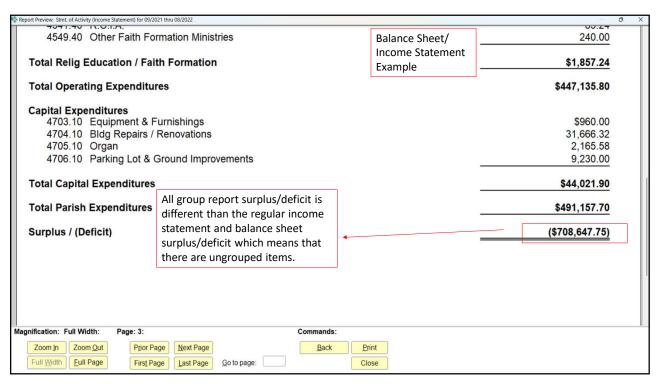

| 2310              | Church In Latin America & Africa         | \$0.00                     | \$0.00                     | \$0.00                     | \$0.00                     | \$0.00         |
| ishility/Fauity<br>nification: Full Width: Page: 1                     | 1 2311            | Catholic Communication Campaign  Command | S0 00 l                    | \$0.00                     | \$0.00                     | S0 00 l                    | \$0.00         |
| inication. Full Width. Fage. I                                         |                   | Command                                  | 10.                        |                            |                            |                            |                |



















































































































|               | Diocese of Buffalo<br>Chart of Accounts Classifications   |  |  |  |  |
|---------------|-----------------------------------------------------------|--|--|--|--|
| Account Range | General Classification                                    |  |  |  |  |
| 1000          | Assets                                                    |  |  |  |  |
| 2000          | Liabilities & Equity                                      |  |  |  |  |
| 3000          | Receipts:                                                 |  |  |  |  |
| 3000          | Regular Receipts                                          |  |  |  |  |
| 3100 & 3200   | Auxiliary Receipts                                        |  |  |  |  |
| 33