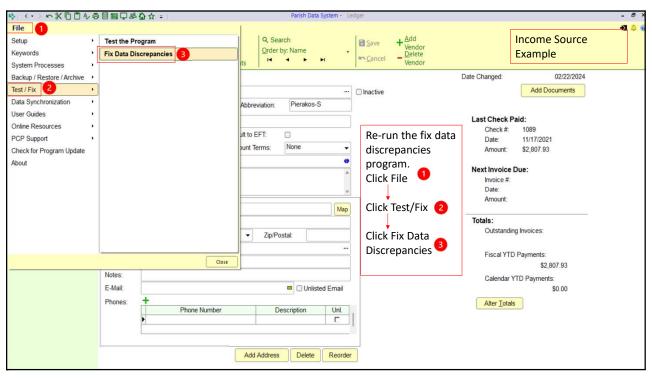

| Diocese of Buffalo Copy-Monthly Actuals List Copy-Monthly Actuals List |                   |                                          |                            |                            |                            |                            | n Report       |
|------------------------------------------------------------------------|-------------------|------------------------------------------|----------------------------|----------------------------|----------------------------|----------------------------|----------------|
| COA<br>Category Name                                                   | Account<br>Number | Account Name<br>Beginning Balance        | Totals<br>Actual for Qtr 1 | Totals<br>Actual for Qtr 2 | Totals<br>Actual for Qtr 3 | Totals<br>Actual for Qtr 4 | Year Total     |
| Asset                                                                  | 1000              | Assets                                   |                            |                            |                            |                            |                |
| Asset                                                                  | 1000.10           | Operating Account                        | \$9,521.43                 | \$75,369.67                | (\$104,844,76)             | \$12,754.54                | (\$7,199.12)   |
| Asset                                                                  | 1001.10           | Online Giving Acct                       | \$0.00                     | \$0.00                     | \$10,000.00                | \$2,500.00                 | \$12,500.00    |
| Asset                                                                  | 1020.10           | Petty Cash                               | \$0.00                     | \$0.00                     | \$0.00                     | \$0.00                     | \$0.00         |
| Asset                                                                  | 1100.10           | SJIF Short Term Investment               | \$52.54                    | \$56.86                    | \$100,048.91               | \$653.75                   | \$100,812.06   |
| Asset                                                                  | 1140.10           | SJIF Long Term Investment                | (\$88,666.17)              | (\$177,587.34)             | (\$271,793.46)             | (\$243,132,32)             | (\$781,179,29) |
| Asset                                                                  | 1211.10           | Shared Services - Parish B               | \$0.00                     | \$0.00                     | \$0.00                     | \$0.00                     | \$0.00         |
| Asset                                                                  | 1231              | Due From Our Lady of Loretto             | \$0.00                     | \$0.00                     | \$0.00                     | \$0.00                     | \$0.00         |
| Asset                                                                  | 1999              | Total Assets                             | (\$79,092.20)              | (\$102,160.81)             | (\$266,589.31)             | (\$227,224.03)             | (\$675,066.35) |
| iability/Equity                                                        | 2000              | Liabilities and Equity                   |                            |                            |                            |                            |                |
| _iability/Equity                                                       | 2013              | Sandwich Program                         | \$0.00                     | \$0.00                     | \$0.00                     | \$0.00                     | \$0.00         |
| _iability/Equity                                                       | 2014              | Wage Garnishment                         | \$0.00                     | \$0.00                     | \$0.00                     | \$0.00                     | \$0.00         |
| iability/Equity                                                        | 2030              | Health Insurance Contributions           | \$0.00                     | \$0.00                     | \$0.00                     | \$0.00                     | \$0.00         |
| iability/Equity                                                        | 2032              | 403 (b)                                  | \$0.00                     | \$0.00                     | \$0.00                     | \$0.00                     | \$0.00         |
| iability/Equity                                                        | 2100.40           | Deferred Tuition & Fees                  | \$0.00                     | \$0.00                     | \$0.00                     | \$0.00                     | \$0.00         |
| Liability/Equity                                                       | 2232              | Due To Another Parish                    | \$0.00                     | \$0.00                     | \$0.00                     | \$0.00                     | \$0.00         |
| iability/Equity                                                        | 2233              | Mortgage Payable                         | \$0.00                     | \$0.00                     | \$0.00                     | \$0.00                     | \$0.00         |
| iability/Equity                                                        | 2235              | Parishioner Loans                        | \$0.00                     | \$0.00                     | \$0.00                     | \$0.00                     | \$0.00         |
| .iabilitv/Equitv                                                       | 2236              | Line of Credit                           | \$0.00                     | \$0.00                     | \$0.00                     | \$0.00                     | \$0.00         |
| .iability/Equity                                                       | 2240.10           | SBA PPP Note Payable                     | \$0.00                     | \$0.00                     | \$0.00                     | \$0.00                     | \$0.00         |
| Liability/Equity                                                       | 2300              | Peter's Pence / Holy Father              | \$0.00                     | \$0.00                     | \$0.00                     | \$0.00                     | \$0.00         |
| Liability/Equity                                                       | 2301              | World Mission Sunday                     | \$1,228.00                 | \$0.00                     | (\$1,268.00)               | \$40.00                    | \$0.00         |
| Liability/Equity                                                       | 2302              | Catholic University                      | \$1,227.00                 | \$0.00                     | \$0.00                     | (\$843.00)                 | \$384.00       |
| Liability/Equity                                                       | 2303              | Campaign For Human Development           | \$756.00                   | \$10.00                    | (\$801.00)                 | \$30.00                    | (\$5.00)       |
| Liability/Equity                                                       | 2304              | Religious Retirement Appeal              | \$0.00                     | \$3,960.00                 | (\$4,185.00)               | \$225.00                   | \$0.00         |
| Liability/Equity                                                       | 2305              | Catholic Relief Services                 | \$0.00                     | \$636.00                   | \$65.00                    | (\$701.00)                 | \$0.00         |
| Liability/Equity                                                       | 2306              | Central & Eastern Europe, Poland         | \$0.00                     | \$0.00                     | (\$4,375.00)               | \$4,375.00                 | \$0.00         |
| Liability/Equity                                                       | 2307              | Black / Native American Missions         | \$0.00                     | \$0.00                     | \$430.00                   | (\$450.00)                 | (\$20.00)      |
| Liability/Equity                                                       | 2308              | Holy Land                                | \$0.00                     | \$0.00                     | \$1,232.00                 | (\$1,232.00)               | \$0.00         |
| Liability/Equity                                                       | 2309              | Catholic Home Mission Appeal             | \$0.00                     | \$0.00                     | \$229.00                   | (\$229.00)                 | \$0.00         |
| Liability/Equity                                                       | 2310              | Church In Latin America & Africa         | \$0.00                     | \$0.00                     | \$0.00                     | \$0.00                     | \$0.00         |
| ishility/Fauity<br>nification: Full Width: Page: 1                     | 1 2311            | Catholic Communication Campaign  Command | S0 00 l                    | \$0.00                     | \$0.00                     | S0 00 l                    | \$0.00         |
| inication. Full Width. Fage. I                                         |                   | Command                                  | 10.                        |                            |                            |                            |                |