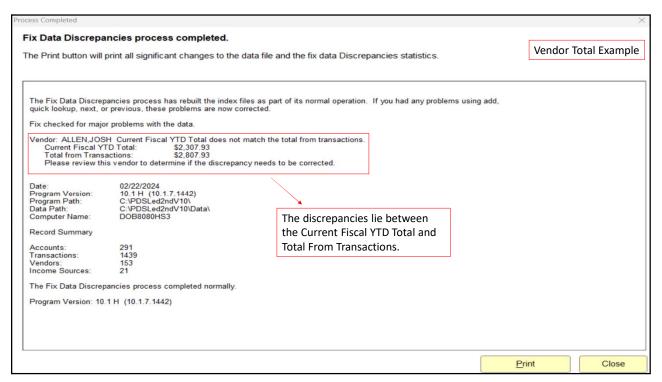

In Latin America & Africa         | \$0.00                     | \$0.00                     | \$0.00                     | \$0.00                     | \$0.00         |
| ishility/Fauity<br>nification: Full Width: Page: 1                     | 1 2311            | Catholic Communication Campaign  Command | S0 00 l                    | \$0.00                     | \$0.00                     | S0 00 l                    | \$0.00         |
| inication. Full Width. Fage. I                                         |                   | Command                                  | 10.                        |                            |                            |                            |                |



















































































































|               | Diocese of Buffalo<br>Chart of Accounts Classifications   |  |  |  |  |
|---------------|-----------------------------------------------------------|--|--|--|--|
| Account Range | General Classification                                    |  |  |  |  |
| 1000          | Assets                                                    |  |  |  |  |
| 2000          | Liabilities & Equity                                      |  |  |  |  |
| 3000          | Receipts:                                                 |  |  |  |  |
| 3000          | Regular Receipts                                          |  |  |  |  |
| 3100 & 3200   | Auxiliary Receipts                                        |  |  |  |  |
| 3300          | Extraordinary Receipts