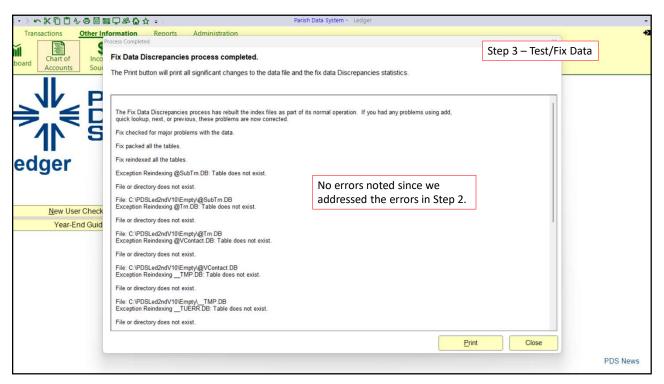

| Diocese of Buffalo Copy-Monthly Actuals List Copy-Monthly Actuals List |                   |                                          |                            |                            |                            |                            | n Report       |
|------------------------------------------------------------------------|-------------------|------------------------------------------|----------------------------|----------------------------|----------------------------|----------------------------|----------------|
| COA<br>Category Name                                                   | Account<br>Number | Account Name<br>Beginning Balance        | Totals<br>Actual for Qtr 1 | Totals<br>Actual for Qtr 2 | Totals<br>Actual for Qtr 3 | Totals<br>Actual for Qtr 4 | Year Total     |
| Asset                                                                  | 1000              | Assets                                   |                            |                            |                            |                            |                |
| Asset                                                                  | 1000.10           | Operating Account                        | \$9,521.43                 | \$75,369.67                | (\$104,844,76)             | \$12,754.54                | (\$7,199.12)   |
| Asset                                                                  | 1001.10           | Online Giving Acct                       | \$0.00                     | \$0.00                     | \$10,000.00                | \$2,500.00                 | \$12,500.00    |
| Asset                                                                  | 1020.10           | Petty Cash                               | \$0.00                     | \$0.00                     | \$0.00                     | \$0.00                     | \$0.00         |
| Asset                                                                  | 1100.10           | SJIF Short Term Investment               | \$52.54                    | \$56.86                    | \$100,048.91               | \$653.75                   | \$100,812.06   |
| Asset                                                                  | 1140.10           | SJIF Long Term Investment                | (\$88,666.17)              | (\$177,587.34)             | (\$271,793.46)             | (\$243,132,32)             | (\$781,179,29) |
| Asset                                                                  | 1211.10           | Shared Services - Parish B               | \$0.00                     | \$0.00                     | \$0.00                     | \$0.00                     | \$0.00         |
| Asset                                                                  | 1231              | Due From Our Lady of Loretto             | \$0.00                     | \$0.00                     | \$0.00                     | \$0.00                     | \$0.00         |
| Asset                                                                  | 1999              | Total Assets                             | (\$79,092.20)              | (\$102,160.81)             | (\$266,589.31)             | (\$227,224.03)             | (\$675,066.35) |
| iability/Equity                                                        | 2000              | Liabilities and Equity                   |                            |                            |                            |                            |                |
| _iability/Equity                                                       | 2013              | Sandwich Program                         | \$0.00                     | \$0.00                     | \$0.00                     | \$0.00                     | \$0.00         |
| _iability/Equity                                                       | 2014              | Wage Garnishment                         | \$0.00                     | \$0.00                     | \$0.00                     | \$0.00                     | \$0.00         |
| iability/Equity                                                        | 2030              | Health Insurance Contributions           | \$0.00                     | \$0.00                     | \$0.00                     | \$0.00                     | \$0.00         |
| iability/Equity                                                        | 2032              | 403 (b)                                  | \$0.00                     | \$0.00                     | \$0.00                     | \$0.00                     | \$0.00         |
| iability/Equity                                                        | 2100.40           | Deferred Tuition & Fees                  | \$0.00                     | \$0.00                     | \$0.00                     | \$0.00                     | \$0.00         |
| Liability/Equity                                                       | 2232              | Due To Another Parish                    | \$0.00                     | \$0.00                     | \$0.00                     | \$0.00                     | \$0.00         |
| iability/Equity                                                        | 2233              | Mortgage Payable                         | \$0.00                     | \$0.00                     | \$0.00                     | \$0.00                     | \$0.00         |
| iability/Equity                                                        | 2235              | Parishioner Loans                        | \$0.00                     | \$0.00                     | \$0.00                     | \$0.00                     | \$0.00         |
| .iabilitv/Equitv                                                       | 2236              | Line of Credit                           | \$0.00                     | \$0.00                     | \$0.00                     | \$0.00                     | \$0.00         |
| .iability/Equity                                                       | 2240.10           | SBA PPP Note Payable                     | \$0.00                     | \$0.00                     | \$0.00                     | \$0.00                     | \$0.00         |
| Liability/Equity                                                       | 2300              | Peter's Pence / Holy Father              | \$0.00                     | \$0.00                     | \$0.00                     | \$0.00                     | \$0.00         |
| Liability/Equity                                                       | 2301              | World Mission Sunday                     | \$1,228.00                 | \$0.00                     | (\$1,268.00)               | \$40.00                    | \$0.00         |
| Liability/Equity                                                       | 2302              | Catholic University                      | \$1,227.00                 | \$0.00                     | \$0.00                     | (\$843.00)                 | \$384.00       |
| Liability/Equity                                                       | 2303              | Campaign For Human Development           | \$756.00                   | \$10.00                    | (\$801.00)                 | \$30.00                    | (\$5.00)       |
| Liability/Equity                                                       | 2304              | Religious Retirement Appeal              | \$0.00                     | \$3,960.00                 | (\$4,185.00)               | \$225.00                   | \$0.00         |
| Liability/Equity                                                       | 2305              | Catholic Relief Services                 | \$0.00                     | \$636.00                   | \$65.00                    | (\$701.00)                 | \$0.00         |
| Liability/Equity                                                       | 2306              | Central & Eastern Europe, Poland         | \$0.00                     | \$0.00                     | (\$4,375.00)               | \$4,375.00                 | \$0.00         |
| Liability/Equity                                                       | 2307              | Black / Native American Missions         | \$0.00                     | \$0.00                     | \$430.00                   | (\$450.00)                 | (\$20.00)      |
| Liability/Equity                                                       | 2308              | Holy Land                                | \$0.00                     | \$0.00                     | \$1,232.00                 | (\$1,232.00)               | \$0.00         |
| Liability/Equity                                                       | 2309              | Catholic Home Mission Appeal             | \$0.00                     | \$0.00                     | \$229.00                   | (\$229.00)                 | \$0.00         |
| Liability/Equity                                                       | 2310              | Church In Latin America & Africa         | \$0.00                     | \$0.00                     | \$0.00                     | \$0.00                     | \$0.00         |
| ishility/Fauity<br>nification: Full Width: Page: 1                     | 1 2311            | Catholic Communication Campaign  Command | S0 00 l                    | \$0.00                     | \$0.00                     | S0 00 l                    | \$0.00         |
| inication. Full Width. Fage. I                                         |                   | Command                                  | 10.                        |                            |                            |                            |                |