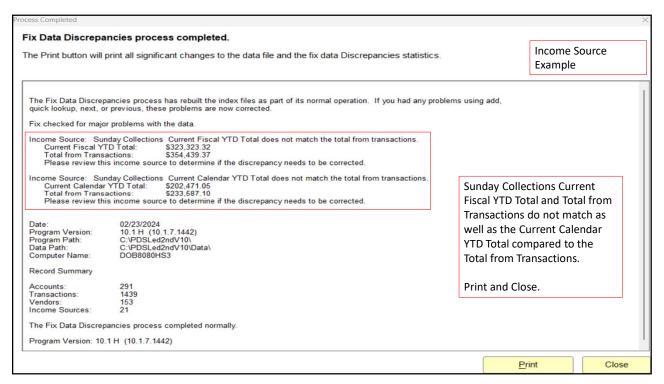

| Diocese of Buffalo Copy-Monthly Actuals List Copy-Monthly Actuals List |                   |                                          |                            |                            |                            |                            | n Report       |
|------------------------------------------------------------------------|-------------------|------------------------------------------|----------------------------|----------------------------|----------------------------|----------------------------|----------------|
| COA<br>Category Name                                                   | Account<br>Number | Account Name<br>Beginning Balance        | Totals<br>Actual for Qtr 1 | Totals<br>Actual for Qtr 2 | Totals<br>Actual for Qtr 3 | Totals<br>Actual for Qtr 4 | Year Total     |
| Asset                                                                  | 1000              | Assets                                   |                            |                            |                            |                            |                |
| Asset                                                                  | 1000.10           | Operating Account                        | \$9,521.43                 | \$75,369.67                | (\$104,844,76)             | \$12,754.54                | (\$7,199.12)   |
| Asset                                                                  | 1001.10           | Online Giving Acct                       | \$0.00                     | \$0.00                     | \$10,000.00                | \$2,500.00                 | \$12,500.00    |
| Asset                                                                  | 1020.10           | Petty Cash                               | \$0.00                     | \$0.00                     | \$0.00                     | \$0.00                     | \$0.00         |
| Asset                                                                  | 1100.10           | SJIF Short Term Investment               | \$52.54                    | \$56.86                    | \$100,048.91               | \$653.75                   | \$100,812.06   |
| Asset                                                                  | 1140.10           | SJIF Long Term Investment                | (\$88,666.17)              | (\$177,587.34)             | (\$271,793.46)             | (\$243,132,32)             | (\$781,179,29) |
| Asset                                                                  | 1211.10           | Shared Services - Parish B               | \$0.00                     | \$0.00                     | \$0.00                     | \$0.00                     | \$0.00         |
| Asset                                                                  | 1231              | Due From Our Lady of Loretto             | \$0.00                     | \$0.00                     | \$0.00                     | \$0.00                     | \$0.00         |
| Asset                                                                  | 1999              | Total Assets                             | (\$79,092.20)              | (\$102,160.81)             | (\$266,589.31)             | (\$227,224.03)             | (\$675,066.35) |
| iability/Equity                                                        | 2000              | Liabilities and Equity                   |                            |                            |                            |                            |                |
| _iability/Equity                                                       | 2013              | Sandwich Program                         | \$0.00                     | \$0.00                     | \$0.00                     | \$0.00                     | \$0.00         |
| _iability/Equity                                                       | 2014              | Wage Garnishment                         | \$0.00                     | \$0.00                     | \$0.00                     | \$0.00                     | \$0.00         |
| iability/Equity                                                        | 2030              | Health Insurance Contributions           | \$0.00                     | \$0.00                     | \$0.00                     | \$0.00                     | \$0.00         |
| iability/Equity                                                        | 2032              | 403 (b)                                  | \$0.00                     | \$0.00                     | \$0.00                     | \$0.00                     | \$0.00         |
| iability/Equity                                                        | 2100.40           | Deferred Tuition & Fees                  | \$0.00                     | \$0.00                     | \$0.00                     | \$0.00                     | \$0.00         |
| Liability/Equity                                                       | 2232              | Due To Another Parish                    | \$0.00                     | \$0.00                     | \$0.00                     | \$0.00                     | \$0.00         |
| iability/Equity                                                        | 2233              | Mortgage Payable                         | \$0.00                     | \$0.00                     | \$0.00                     | \$0.00                     | \$0.00         |
| iability/Equity                                                        | 2235              | Parishioner Loans                        | \$0.00                     | \$0.00                     | \$0.00                     | \$0.00                     | \$0.00         |
| .iabilitv/Equitv                                                       | 2236              | Line of Credit                           | \$0.00                     | \$0.00                     | \$0.00                     | \$0.00                     | \$0.00         |
| .iability/Equity                                                       | 2240.10           | SBA PPP Note Payable                     | \$0.00                     | \$0.00                     | \$0.00                     | \$0.00                     | \$0.00         |
| Liability/Equity                                                       | 2300              | Peter's Pence / Holy Father              | \$0.00                     | \$0.00                     | \$0.00                     | \$0.00                     | \$0.00         |
| Liability/Equity                                                       | 2301              | World Mission Sunday                     | \$1,228.00                 | \$0.00                     | (\$1,268.00)               | \$40.00                    | \$0.00         |
| Liability/Equity                                                       | 2302              | Catholic University                      | \$1,227.00                 | \$0.00                     | \$0.00                     | (\$843.00)                 | \$384.00       |
| Liability/Equity                                                       | 2303              | Campaign For Human Development           | \$756.00                   | \$10.00                    | (\$801.00)                 | \$30.00                    | (\$5.00)       |
| Liability/Equity                                                       | 2304              | Religious Retirement Appeal              | \$0.00                     | \$3,960.00                 | (\$4,185.00)               | \$225.00                   | \$0.00         |
| Liability/Equity                                                       | 2305              | Catholic Relief Services                 | \$0.00                     | \$636.00                   | \$65.00                    | (\$701.00)                 | \$0.00         |
| Liability/Equity                                                       | 2306              | Central & Eastern Europe, Poland         | \$0.00                     | \$0.00                     | (\$4,375.00)               | \$4,375.00                 | \$0.00         |
| Liability/Equity                                                       | 2307              | Black / Native American Missions         | \$0.00                     | \$0.00                     | \$430.00                   | (\$450.00)                 | (\$20.00)      |
| Liability/Equity                                                       | 2308              | Holy Land                                | \$0.00                     | \$0.00                     | \$1,232.00                 | (\$1,232.00)               | \$0.00         |
| Liability/Equity                                                       | 2309              | Catholic Home Mission Appeal             | \$0.00                     | \$0.00                     | \$229.00                   | (\$229.00)                 | \$0.00         |
| Liability/Equity                                                       | 2310              | Church In Latin America & Africa         | \$0.00                     | \$0.00                     | \$0.00                     | \$0.00                     | \$0.00         |
| ishility/Fauity<br>nification: Full Width: Page: 1                     | 1 2311            | Catholic Communication Campaign  Command | S0 00 l                    | \$0.00                     | \$0.00                     | S0 00 l                    | \$0.00         |
| inication. Full Width. Fage. I                                         |                   | Command                                  | 10.                        |                            |                            |                            |                |