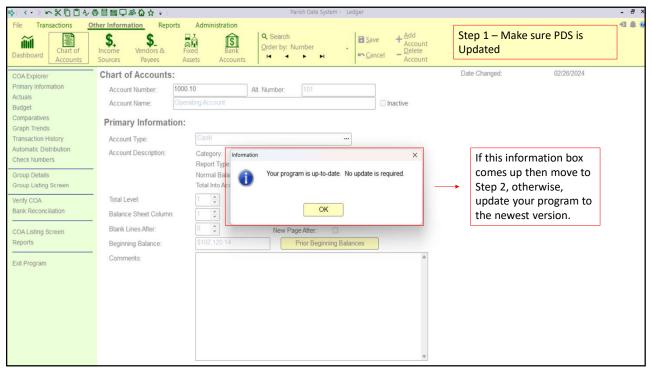

| 2310              | Church In Latin America & Africa         | \$0.00                     | \$0.00                     | \$0.00                     | \$0.00                     | \$0.00         |
| ishility/Fauity<br>nification: Full Width: Page: 1                     | 1 2311            | Catholic Communication Campaign  Command | S0 00 l                    | \$0.00                     | \$0.00                     | S0 00 l                    | \$0.00         |
| inication. Full Width. Fage. I                                         |                   | Command                                  | 10.                        |                            |                            |                            |                |



















































































































|               | Diocese of Buffalo<br>Chart of Accounts Classifications   |  |  |  |  |
|---------------|-----------------------------------------------------------|--|--|--|--|
| Account Range | General Classification                                    |  |  |  |  |
| 1000          | Assets                                                    |  |  |  |  |
| 2000          | Liabilities & Equity                                      |  |  |  |  |
| 3000          | Receipts:                                                 |  |  |  |  |
| 3000          | Regular Receipts                                          |  |  |  |  |
| 3100 & 3200   | Auxiliary Receipts                                        |  |  |  |  |
| 3300