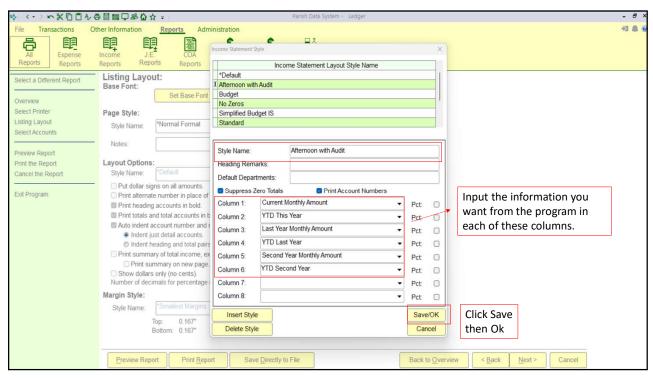

yroll Costs                                  |  |  |  |  |
| 4100          | Supplies                                                  |  |  |  |  |
| 4200          | Printing                                                  |  |  |  |  |
| 4300          | Utilities                                                 |  |  |  |  |
| 4400 & 4500   | Other Operating Expenses (including other school related) |  |  |  |  |
| 4600          | Reserved for future use                                   |  |  |  |  |
| 4700          | Capital Expenditures                                      |  |  |  |  |
| 4800          | Reserved for future use                                   |  |  |  |  |
| 4900-4949     | Special Collections                                       |  |  |  |  |