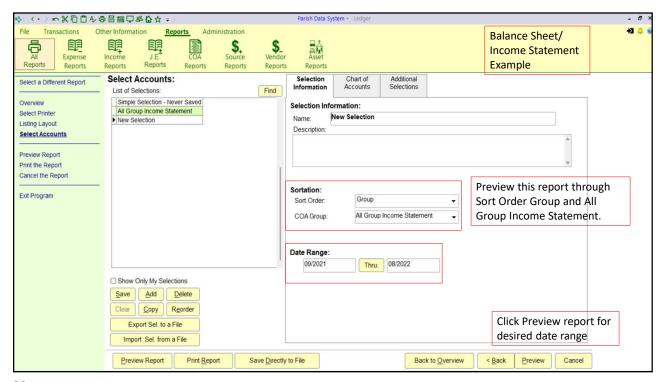

| 2310              | Church In Latin America & Africa         | \$0.00                     | \$0.00                     | \$0.00                     | \$0.00                     | \$0.00         |
| ishility/Fauity<br>nification: Full Width: Page: 1                     | 1 2311            | Catholic Communication Campaign  Command | S0 00 l                    | \$0.00                     | \$0.00                     | S0 00 l                    | \$0.00         |
| inication. Full Width. Fage. I                                         |                   | Command                                  | 10.                        |                            |                            |                            |                |



















































































































|               | Diocese of Buffalo<br>Chart of Accounts Classifications   |  |  |  |  |
|---------------|-----------------------------------------------------------|--|--|--|--|
| Account Range | General Classification                                    |  |  |  |  |
| 1000          | Assets                                                    |  |  |  |  |
| 2000          | Liabilities & Equity                                      |  |  |  |  |
| 3000          | Receipts:                                                 |  |  |  |  |
| 3000          | Regular Receipts                                          |  |  |  |  |
| 3100 & 3200   | Auxiliary Receipts                                        |  |  |  |  |
|