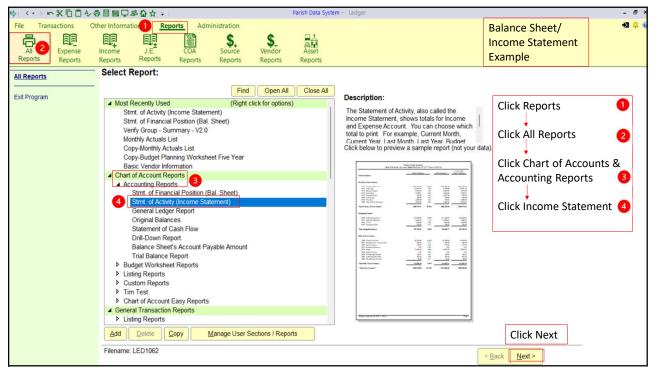

| 2310              | Church In Latin America & Africa         | \$0.00                     | \$0.00                     | \$0.00                     | \$0.00                     | \$0.00         |
| ishility/Fauity<br>nification: Full Width: Page: 1                     | 1 2311            | Catholic Communication Campaign  Command | S0 00 l                    | \$0.00                     | \$0.00                     | S0 00 l                    | \$0.00         |
| inication. Full Width. Fage. I                                         |                   | Command                                  | 10.                        |                            |                            |                            |                |



















































































































|               | Diocese of Buffalo<br>Chart of Accounts Classifications   |  |  |  |  |
|---------------|-----------------------------------------------------------|--|--|--|--|
| Account Range | General Classification                                    |  |  |  |  |
| 1000          | Assets                                                    |  |  |  |  |
| 2000          | Liabilities & Equity                                      |  |  |  |  |
| 3000          | Receipts:                                                 |  |  |  |  |
| 3000          | Regular Receipts                                          |  |  |  |  |
| 3100 & 3200   | Auxiliary Receipts                                        |  |  |  |